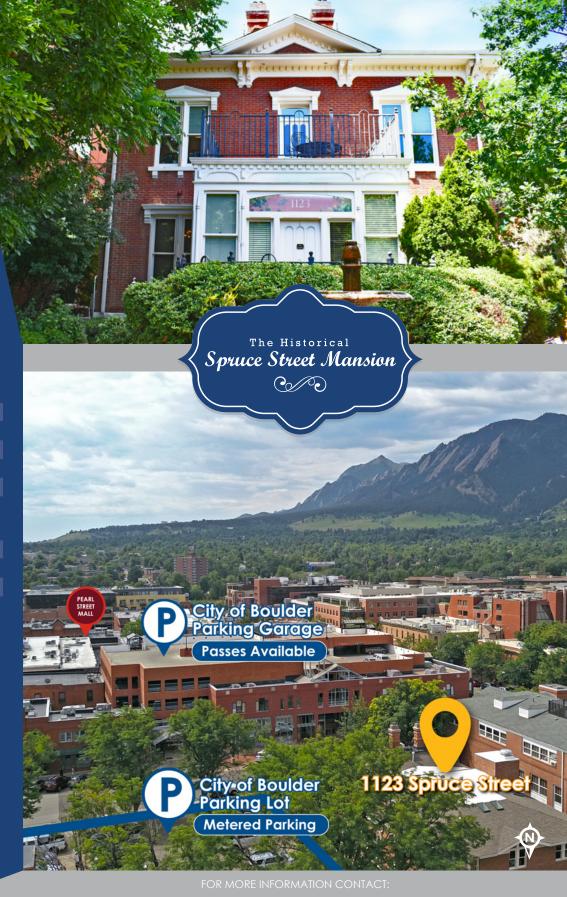

# PROFESSIONAL OFFICE SPACES FOR LEASE & SUBLEASE

1123 Spruce Street, Suite 275 & 303 Boulder, Colorado

# **PROPERTY FEATURES**

1123 Spruce Street is located in Downtown Boulder just a couple of blocks off the Pearl Street Mall and walking distance to many restaurants and retailers.

Second and third floor suites available with community conference rooms and kitchenettes. The suites have direct access to the elevator that opens into the reception area.

1123 Spruce has historical significance. It is one of the last remaining residences that was apart of the "Boulder Original Townsite." Originally a home, is now believed to be oldest remaining brick structure in Boulder.