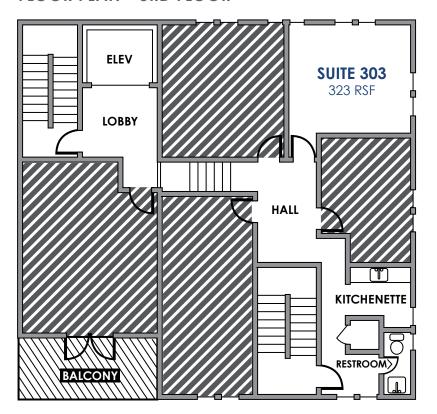

## FLOOR PLAN - 3RD FLOOR

All information furnished regarding this property is obtained from sources deemed reliable. Dean Callan & Company, Inc. makes no representation, guarantee or warranty, expressed or implied, as to the accuracy thereof.

# **FOR LEASE**

| SUITE 303     | 323 RSF             |
|---------------|---------------------|
| LEASE RATE    | \$25.00 / RSF / NNN |
| EXPENSES      | \$21.40 / RSF       |
| MONTHLY TOTAL | \$1,248.93 / MO     |
| AVAILABLE     | MARCH 1, 2021       |