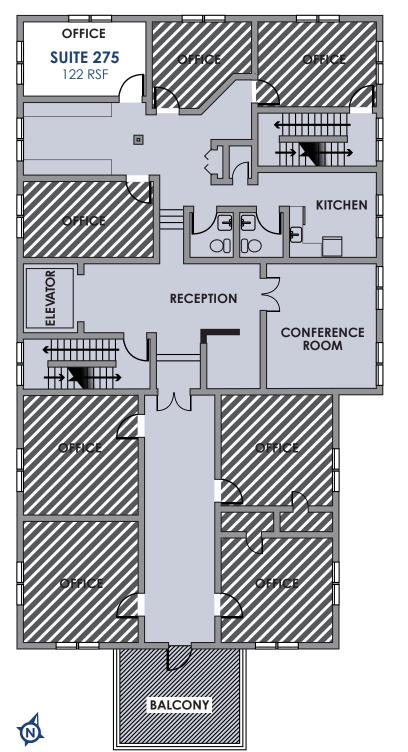

# **FOR SUBLEASE**

| SUITE 275     | 122 RSF          |
|---------------|------------------|
| LEASE RATE    | \$1,400/MO GROSS |
| AVAILABLE     | NOW              |
| SUBLEASE TERM | JANUARY 31, 2023 |

## FLOOR PLAN - 2ND FLOOR

All information furnished regarding this property is obtained from sources deemed reliable. Dean Callan & Company, Inc. makes no representation,

guarantee or warranty, expressed or implied, as to the accuracy thereof.