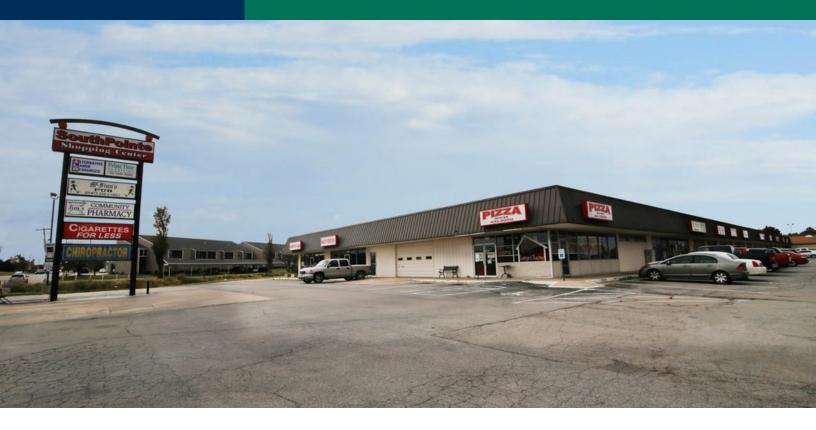

# Southpointe Shopping Center 8003 S Western Ave, Oklahoma City, OK 73139

### **PROPERTY OVERVIEW**

Southpointe Shopping Center is located on the hard corner of Straka Terrace and South Western Avenue at a heavily traveled intersection. This property is located south of Interstate 240 offering excellent access.

This Center rarely has space available and has excellent foot traffic, offering client possibilities for any retailer.

Pylon signage available.