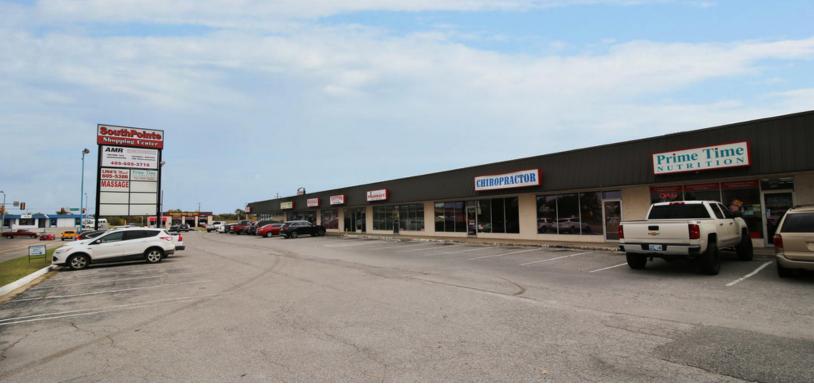

# Southpointe Shopping Center 8003 S Western Ave, Oklahoma City, OK 73139

### **PROPERTY OVERVIEW**

Southpointe Shopping Center is located on the hard corner of Straka Terrace and South Western Avenue at a heavily traveled intersection. This property is located south of Interstate 240 offering excellent access.

This Center rarely has space available and has excellent foot traffic, offering client possibilities for any retailer.

Pylon signage available.