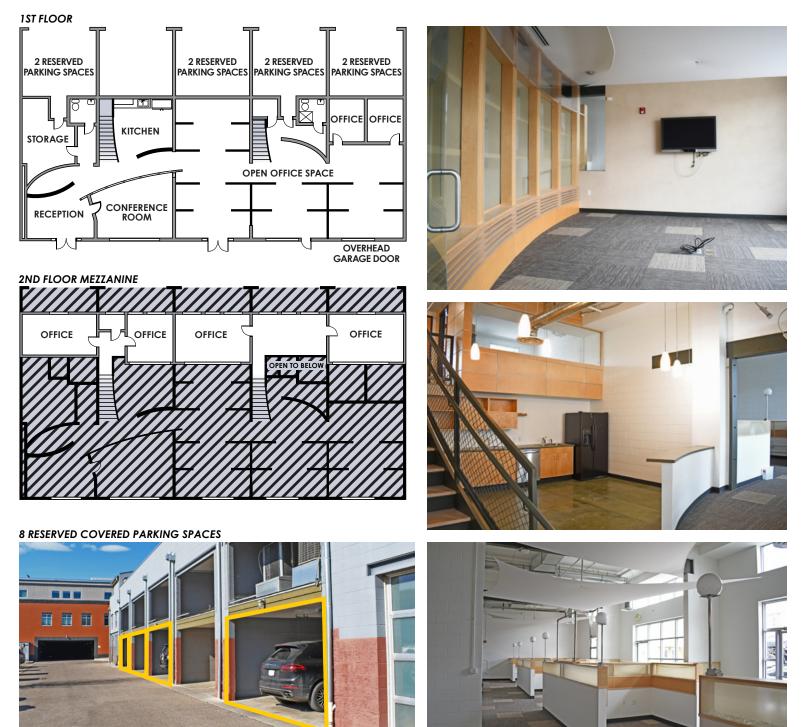

## **PROPERTY FEATURES**

- MOVE-IN READY! Newly carpeted and freshly painted.
- Creative Office Space with a central Boulder location in the Steel Yards
- The space includes open work areas, private offices, conference room, reception area, kitchen and two private restrooms with a shower
- Private offices on second floor
  mezzanine
- 8 Reserved covered parking spaces
- Quick access to the Transit Center, 29th Street Mall and Many Other Nearby Amenities

### **FLOOR PLAN**

All information furnished regarding this property is obtained from sources deemed reliable. Dean Callan & Company, Inc. makes no representation, guarantee or warranty, expressed or implied, as to the accuracy thereof.