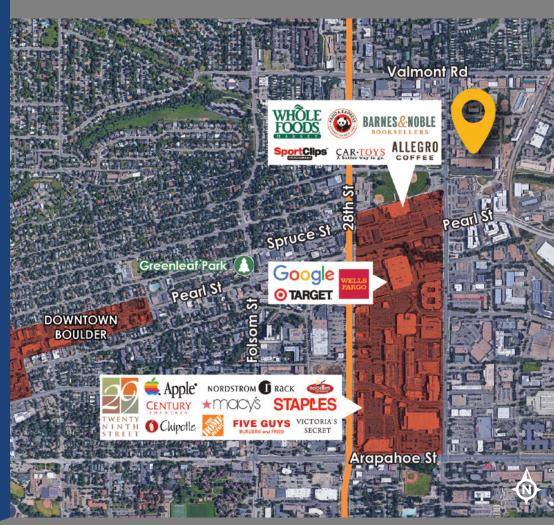

## CREATIVE OFFICE SPACE FOR LEASE

3100 Carbon Place, Unit 101 & 102 Boulder, Colorado

## **PROPERTY FEATURES**

- MOVE-IN READY! Newly carpeted and freshly painted.
- Creative Office Space with a central Boulder location in the Steel Yards
- The space includes open work areas, private offices, conference room, reception area, kitchen and two private restrooms with a shower
- Private offices on second floor
  mezzanine
- 8 Reserved covered parking spaces
- Quick access to the Transit Center, 29th Street Mall and Many Other Nearby Amenities