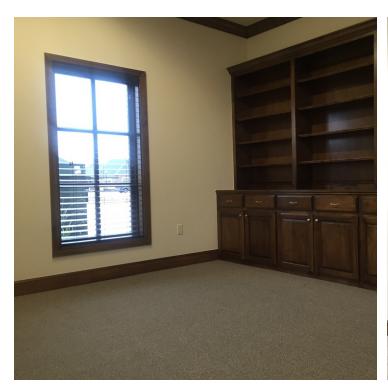

#### **PROPERTY HIGHLIGHTS**

- · Dedicated Fiber Line
- · Large Conference Room
- High Ceilings & LED Lights
- · Nine Individual Offices
- Multi-Person Receptionist Office
- Open Concept Work Areas
- Break Room with Stainless Steel Appliances
- Exterior Signage Available
- Beautiful Built-Ins