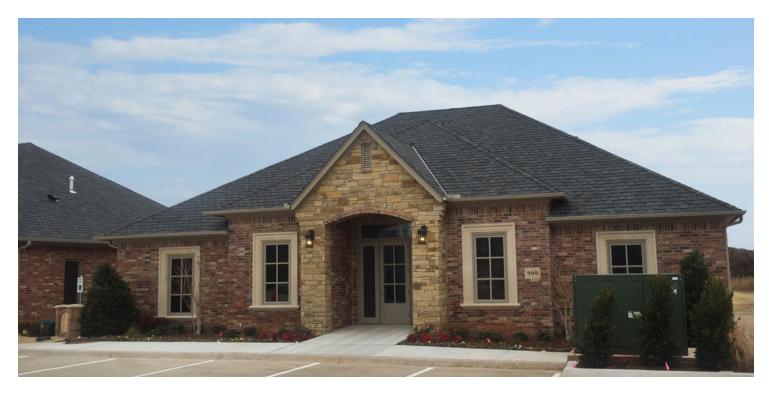

900 139th St Parkway, Edmond, OK 73013

### **PROPERTY OVERVIEW**

This beautiful office building is located in the Glen Eagles Office Park, just blocks from the Chisholm Creek development with easy access to Memorial Road and the Kilpatrick Turnpike.

#### **PROPERTY HIGHLIGHTS**

- · Dedicated Fiber Line
- · Large Conference Room
- High Ceilings & LED Lights
- · Nine Individual Offices
- Multi-Person Receptionist Office
- Open Concept Work Areas
- Break Room with Stainless Steel Appliances
- Exterior Signage Available
- Beautiful Built-Ins