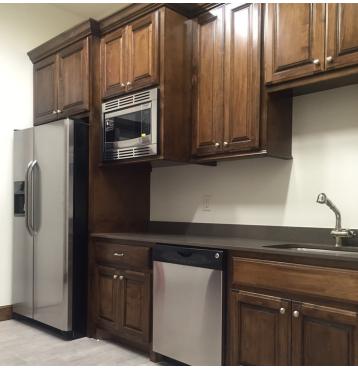

#### **PROPERTY HIGHLIGHTS**

- · Dedicated Fiber Line
- · Large Conference Room
- High Ceilings & LED Lights
- · Nine Individual Offices
- Multi-Person Receptionist Office
- Open Concept Work Areas
- Break Room with Stainless Steel Appliances
- Exterior Signage Available
- Beautiful Built-Ins