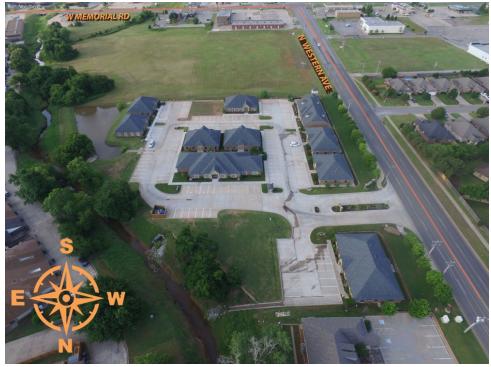

### **PROPERTY OVERVIEW**

This beautiful office building is located in the Glen Eagles Office Park, just blocks from the Chisholm Creek development with easy access to Memorial Road and the Kilpatrick Turnpike.