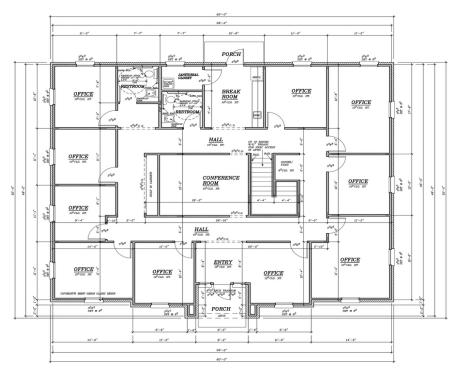

### **LEASE OVERVIEW**

Available SF: 3,266 SF

Lease Rate: \$17.00 SF/yr (NNN)

NNN: \$3.50 SF/yr

Lot Size: 0.12 Acres

Year Built: 2015

rear built. 2015

Building Size: 3,266

#### **PROPERTY HIGHLIGHTS**

- · Dedicated Fiber Line
- · Large Conference Room
- High Ceilings & LED Lights
- · Nine Individual Offices
- Multi-Person Receptionist Office
- Open Concept Work Areas
- Break Room with Stainless Steel Appliances
- Exterior Signage Available
- Beautiful Built-Ins