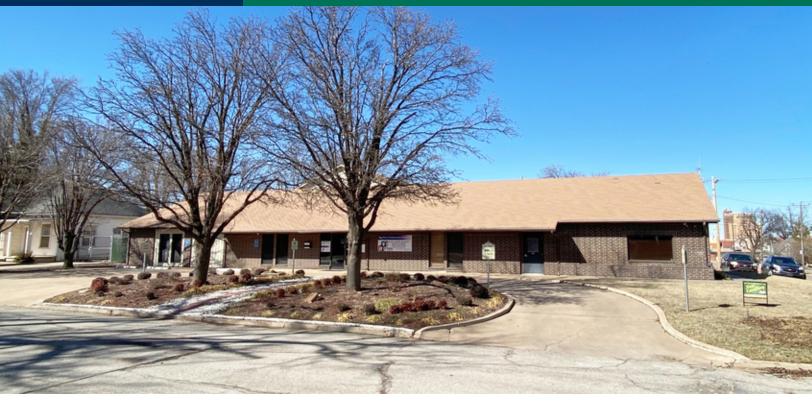

## Park Place Head Start | For Sale

306 W Park Ave, Enid, OK 73701

### **PROPERTY OVERVIEW**

This Head Start Daycare location is a popular community anchor. The Short-term lease provides the buyer a great opportunity to secure a long-term extension with the existing tenant.

#### **PROPERTY HIGHLIGHTS**

- Licensed for 74 Children
- Strong Operator
- Tenant responsible for maintenance
- Enid is the 9th largest city in Oklahoma
- 3.5 miles from Vance Air Force Base