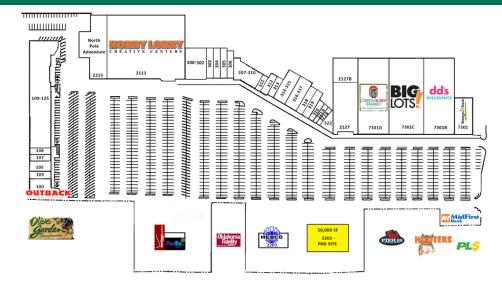

# Walnut Square - Pad Site

2201 W Interstate 240 Service Road, Oklahoma City, OK 73159

### **RETAIL PAD SITE**

| Lease Rate:              | Negotiable                           |
|--------------------------|--------------------------------------|
| Available SF:            | 50,000 SF                            |
| Lease Rate:<br>Lot Size: | Negotiable<br>1.14 Acres             |
| Sub Market:              | South Oklahoma City                  |
| Cross Streets:           | l-240 (SW 74th) & S Pennsylvania Ave |

### AVAILABLE FOR GROUND LEASE OR BUILD TO SUIT

The building has been razed; creating this pad site, which rarely become available on the highly traveled Interstate 240.

This pad site is available for Ground Lease or Build To Suit.