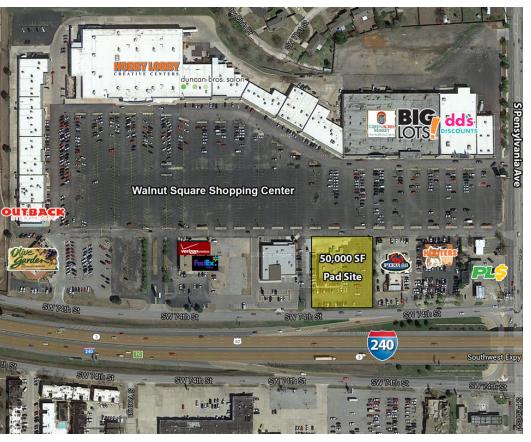

# Walnut Square - Pad Site

2201 W Interstate 240 Service Road, Oklahoma City, OK 73159

### **RETAIL PAD SITE**

| Lease Rate:              | Negotiable                           |
|--------------------------|--------------------------------------|
| Available SF:            | 50,000 SF                            |
| Lease Rate:<br>Lot Size: | Negotiable<br>1.14 Acres             |
| Sub Market:              | South Oklahoma City                  |
| Cross Streets:           | l-240 (SW 74th) & S Pennsylvania Ave |

### AVAILABLE FOR GROUND LEASE OR BUILD TO SUIT

The building has been razed; creating this pad site, which rarely become available on the highly traveled Interstate 240.

This pad site is available for Ground Lease or Build To Suit.

Offering excellent visibility from Interstate 240; the main retail corridor for south Oklahoma City.

EV ERNST 405.843.7474 eernst@priceedwards.com priceedwards.com AARON DIEHL 405.843.7474 x255 adiehl@priceedwards.com priceedwards.com