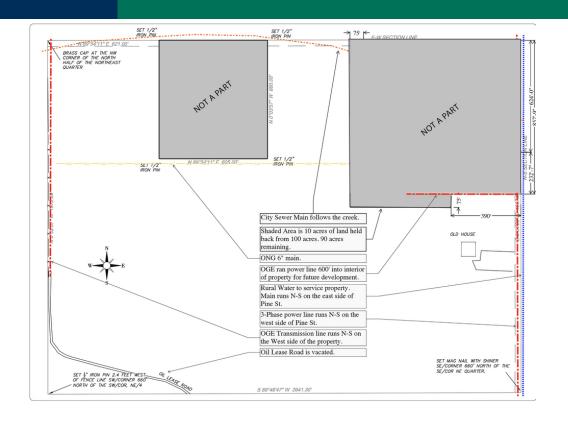

#### **PROPERTY HIGHLIGHTS**

Utilities Nearby

12721

- Water & Sewer adjacent to Site
- Great site for residential lots
  - Seller can provide Build To Suit Commercial
  - Base Civil Engineering & Due Diligence can be purchased
  - Easy Access to I-35
  - Near Airport with 5,001 ft. runway