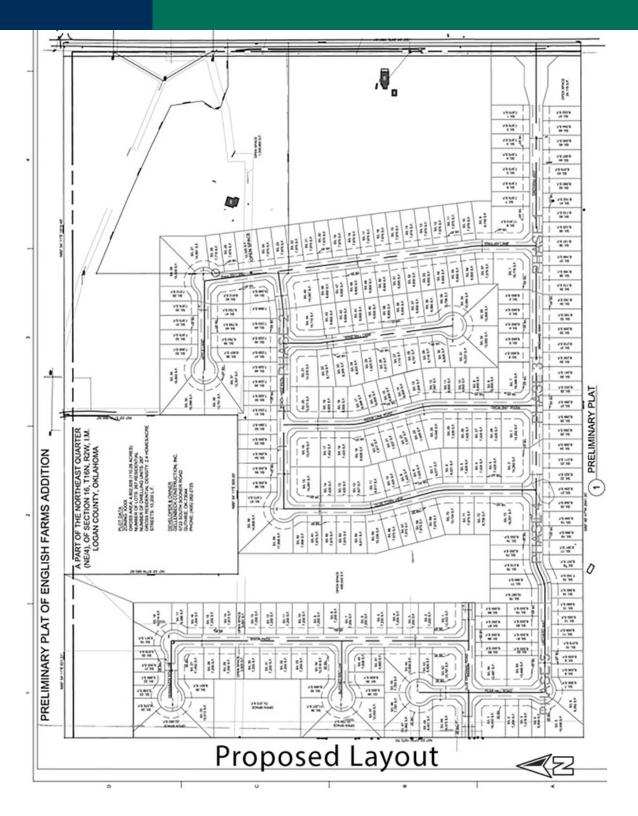

### **PROPERTY OVERVIEW**

This 90 Acre site is offering this Site as Industrial Build-To-Suit, raw land, or residential development with infrastructure.

Located on S Pine St between E Lincoln Ave and E Industrial Rd, east of the highly traveled S Division St, just north Guthrie-Edmond Regional Airport.

#### **PROPERTY HIGHLIGHTS**

Utilities Nearby

12721

- Water & Sewer adjacent to Site
- Great site for residential lots
  - Seller can provide Build To Suit Commercial
  - Base Civil Engineering & Due Diligence can be purchased
  - Easy Access to I-35
  - Near Airport with 5,001 ft. runway