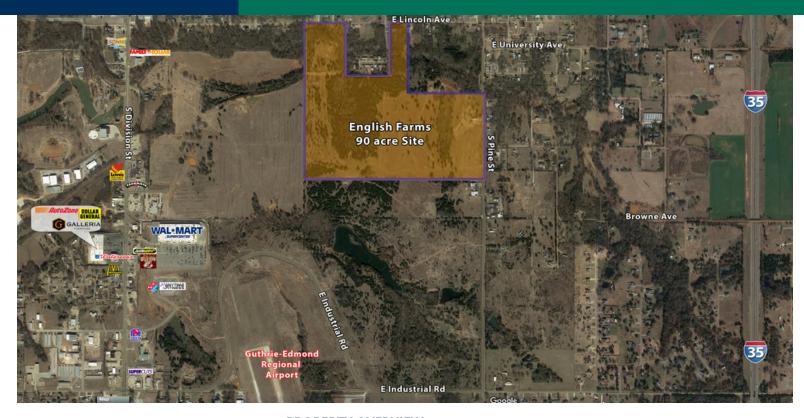

### **PROPERTY OVERVIEW**

This 90 Acre site is offering this Site as Industrial Build-To-Suit, raw land, or residential development with infrastructure.

Located on S Pine St between E Lincoln Ave and E Industrial Rd, east of the highly traveled S Division St, just north Guthrie-Edmond Regional Airport.

#### **PROPERTY HIGHLIGHTS**

Utilities Nearby

12721

- Water & Sewer adjacent to Site
- Great site for residential lots
  - Seller can provide Build To Suit Commercial
  - Base Civil Engineering & Due Diligence can be purchased
  - Easy Access to I-35
  - Near Airport with 5,001 ft. runway