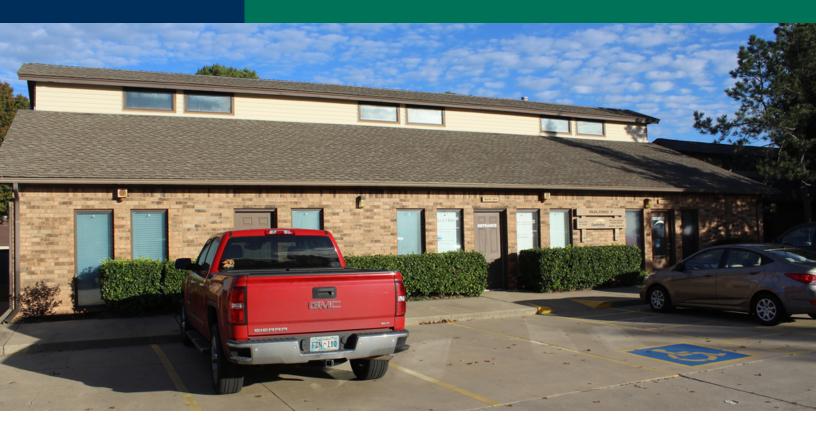

# Office/Medical Condo

1601 SW 89th St, Oklahoma City, OK 73159

### **PROPERTY OVERVIEW**

Office/Medical condo with great visibility and convenient location. Formerly used as a Physician's office with 5 exam rooms, reception and waiting room, nurses stations, private office, work stations, storage room, kitchenette, and plenty of parking for visitors and employees.