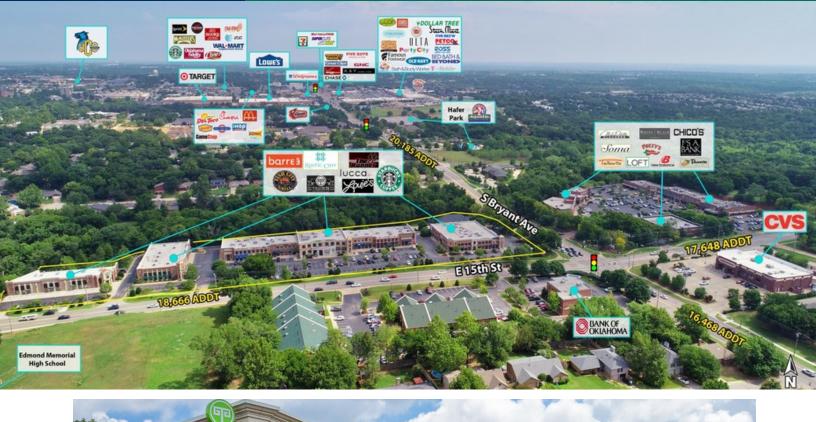

### **PROPERTY OVERVIEW**

Edmond's most prestigious retail address is located on the northwest corner of East 15th Street and Bryant Avenue. Join market-leading tenants including Starbucks, Lucca, Barre 3, Louie's, Taziki's, Fish City Grill and others in this beautiful, high quality boutique center. The center offers an array of high quality goods and services as well as a great mix of dining options.

Spring Creek Village is located in the heart of the best demographics in the metropolitan area with great accessibility, visibility and name-recognition. Local ownership is committed to the community and quality.