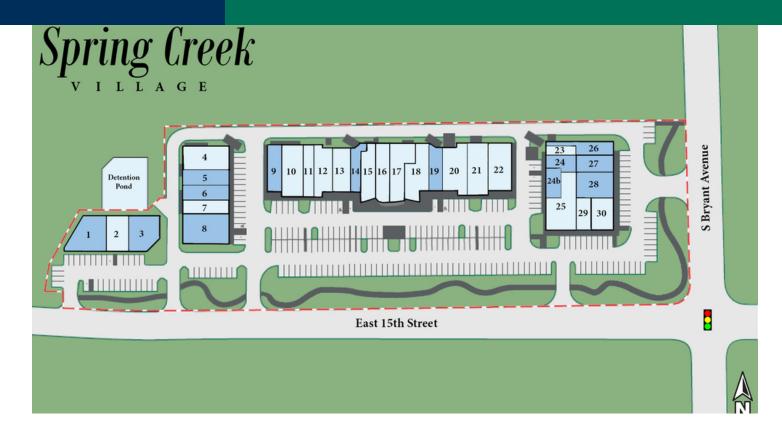

Spring Creek Village Shopping Center 1189 - 1489 E 15th Street, Edmond, OK 73013

|   |         | TENANT     | SUITE     | GLA   |
|---|---------|------------|-----------|-------|
|   |         | BUILDING D |           |       |
| 1 |         | AVAILABLE  | 1189 #108 | 2,850 |
| 2 | Barre 3 |            | 1189 #124 | 2,250 |
| 3 |         | AVAILABLE  | 1189 #156 | 3,000 |

I

|            | TENANT                        | SUITE     | GLA   |
|------------|-------------------------------|-----------|-------|
| BUILDING C |                               |           |       |
| 4          | Tres Jolie                    | 1289 #120 | 3,632 |
| 5          | AVAILABLE 1,816 - 3,632 sq ft | 1289 #116 | 1,816 |
| 6          | AVAILABLE 1,816 - 3,632 sq ft | 1289 #112 | 1,816 |
| 7          | TD Ameritrade                 | 1289 #108 | 1,776 |
| 8          | AVAILABLE                     | 1289 #100 | 3,000 |

|    | TENANT                       | SUITE     | GLA   |
|----|------------------------------|-----------|-------|
|    | BUILDING B                   |           |       |
| 9  | AVAILABLE                    | 1389 #100 | 1,837 |
| 10 | Fish City Grill              | 1389 #104 | 2,680 |
| 11 | Avalon Nail & Spa            | 1389 #108 | 1,792 |
| 12 | Kyoto Sushi Bar and Bistro   | 1389 #112 | 2,278 |
| 13 | Profile Sanford              | 1389 #120 | 2,232 |
| 14 | AVAILABLE                    | 1389 #124 | 1,435 |
| 15 | Taziki's                     | 1389 #126 | 4,272 |
| 16 | Taziki's                     | 1389 #128 |       |
| 17 | Rustic Cuff                  | 1389 #132 | 3,225 |
| 18 | Premier Beauty Bar of Edmond | 1389 #134 | 2,723 |
| 19 | AVAILABLE                    | 1389 #140 | 1,800 |
| 20 | Title Boxing Club            | 1389 #144 | 3,090 |
| 21 | Phat Tire Bikes              | 1389 #152 | 2,720 |
| 22 | Louie's Grill                | 1389 #160 | 3,200 |

|     | TENANT                        | SUITE     | GLA   |
|-----|-------------------------------|-----------|-------|
|     | BUILDING A                    |           |       |
| 23  | Herban Apothecary             | 1489 #100 | 803   |
| 24  | AVAILABLE 1,056 -8,456 sq ft  | 1489 #108 | 1,056 |
| 24b | AVAILABLE 1,350 -8,456 sq ft  | 1489 #116 | 1,350 |
| 25  | Lucca                         | 1489 #132 | 3,551 |
| 26  | AVAILABLE 1,825 - 8,456 sq ft | 1489 #188 | 1,825 |
| 27  | AVAILABLE 1,625 - 8,456 sq ft | 1489 #180 | 1,625 |
| 28  | AVAILABLE 2,600 - 8,456 sq ft | 1489 #164 | 2,600 |
| 29  | Muse By Lucca                 | 1489 #148 | 1,812 |
| 30  | Starbucks Coffee              | 1489 #156 | 1,837 |