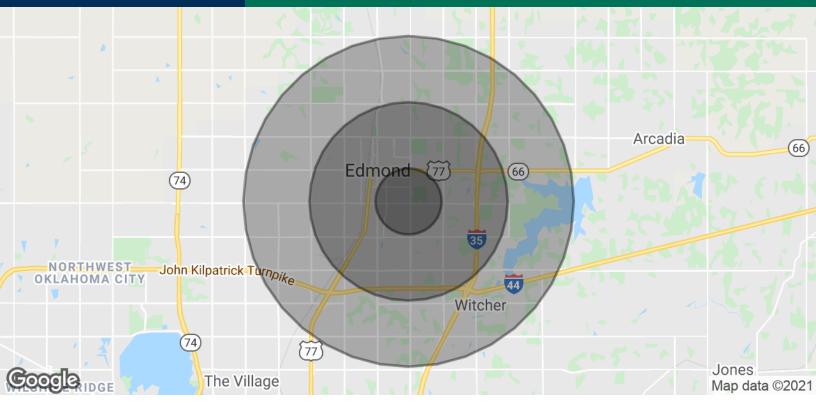

# Spring Creek Village Shopping Center 1189 - 1489 E 15th Street, Edmond, OK 73013

| POPULATION           | 1 MILE | 3 MILES | 5 MILES |
|----------------------|--------|---------|---------|
| Total Population     | 7,674  | 61,983  | 107,553 |
| Average age          | 34.6   | 32.0    | 33.9    |
| Average age (Male)   | 31.4   | 29.7    | 32.4    |
| Average age (Female) | 37.1   | 34.2    | 35.3    |

| HOUSEHOLDS & INCOME | 1 MILE    | 3 MILES   | 5 MILES   |
|---------------------|-----------|-----------|-----------|
| Total households    | 3,076     | 23,789    | 40,696    |
| # of persons per HH | 2.5       | 2.6       | 2.6       |
| Average HH income   | \$79,753  | \$75,697  | \$88,943  |
| Average house value | \$129,484 | \$185,999 | \$235,049 |
|                     |           |           |           |

\* Demographic data derived from 2010 US Census