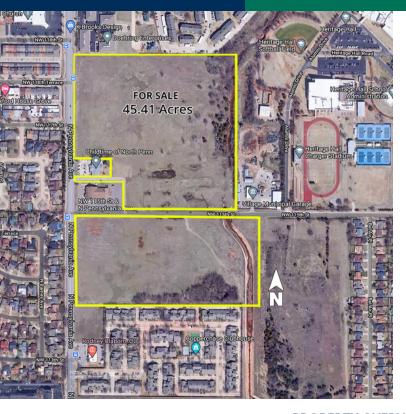

## PROPERTY OVERVIEW

This large land parcel consists of 45.41 acres on the N/E & S/E corner of North Pennsylvania Ave & NW 115th St offering commercial mixed-use land for development.

#### **PROPERTY HIGHLIGHTS**

- Located 1 Mile South of Chisolm Creek
- Water and Sewer adjacent to site
- Ample opportunity for retail development
- Base Price \$151,949 per acre
  - Property can be divided subject to Seller's approval\*
  - Prices may vary depending on location and size of tract purchased