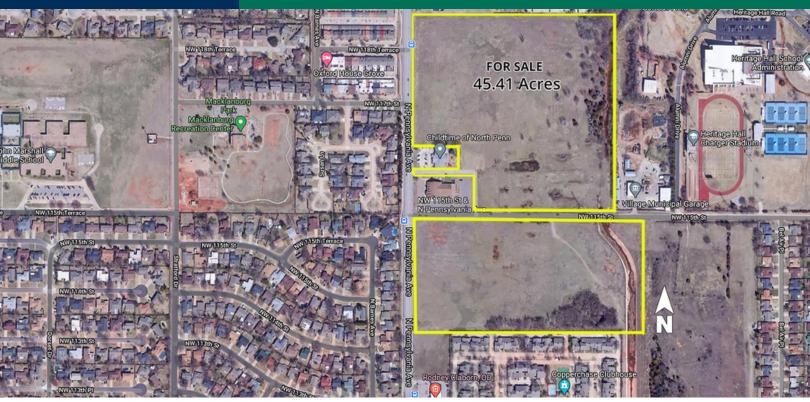

## PROPERTY OVERVIEW

This large land parcel consists of 45.41 acres on the N/E & S/E corner of North Pennsylvania Ave & NW 115th St offering commercial mixed-use land for development.

#### **PROPERTY HIGHLIGHTS**

- Located 1 Mile South of Chisolm Creek
- Water and Sewer adjacent to site
- Ample opportunity for retail development
- Base Price \$151,949 per acre
  - Property can be divided subject to Seller's approval\*
  - Prices may vary depending on location and size of tract purchased