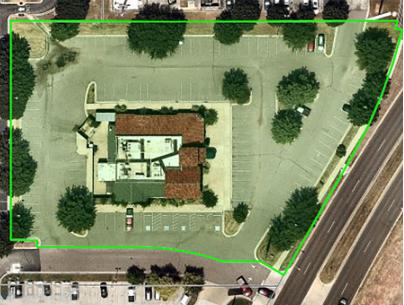

## PRICE EDWARDS

Restaurant Space Available | Norman 970 Ed Noble Parkway, Norman, OK 73072

| OFFERING SUMMARY |                     | PROPERTY OVERVIEW                                                                                         |  |
|------------------|---------------------|-----------------------------------------------------------------------------------------------------------|--|
| Lease Rate:      | \$25.00 SF/yr (NNN) | Pactaurant space available in the pisch, maintained building with tile reaf and                           |  |
| Available SF:    | 6,336 SF            | Restaurant space available in the nicely maintained building with tile roof and well manicured landscape. |  |
| Lot Size:        | 1.49 Acres          |                                                                                                           |  |
| Year Built:      | 2003                | PROPERTY HIGHLIGHTS                                                                                       |  |
| Zoning:          | Commercial          | • Easy access from W Main St, 36th Street Ave SW, W Lindsey St and I-35                                   |  |
|                  |                     | High traffic area near hotels, restaurants and shopping                                                   |  |
|                  | 06172020            | Located near Sam's Club and Sooner Mall and Library                                                       |  |