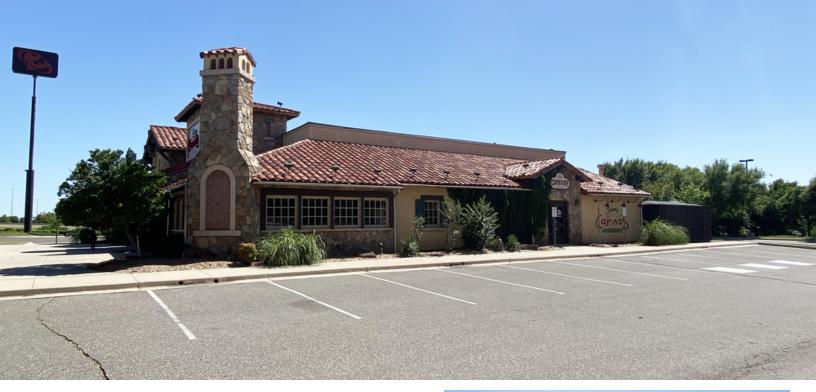

## PRICE EDWARDS

Restaurant Space Available | Norman 970 Ed Noble Parkway, Norman, OK 73072

| OFFERING SUMMARY |                     | PROPERTY OVERVIEW                                                                                         |  |
|------------------|---------------------|-----------------------------------------------------------------------------------------------------------|--|
| Lease Rate:      | \$25.00 SF/yr (NNN) | Pactaurant space available in the pisch, maintained building with tile reaf and                           |  |
| Available SF:    | 6,336 SF            | Restaurant space available in the nicely maintained building with tile roof and well manicured landscape. |  |
| Lot Size:        | 1.49 Acres          |                                                                                                           |  |
| Year Built:      | 2003                | PROPERTY HIGHLIGHTS                                                                                       |  |
| Zoning:          | Commercial          | • Easy access from W Main St, 36th Street Ave SW, W Lindsey St and I-35                                   |  |
|                  |                     | High traffic area near hotels, restaurants and shopping                                                   |  |
|                  | 06172020            | Located near Sam's Club and Sooner Mall and Library                                                       |  |