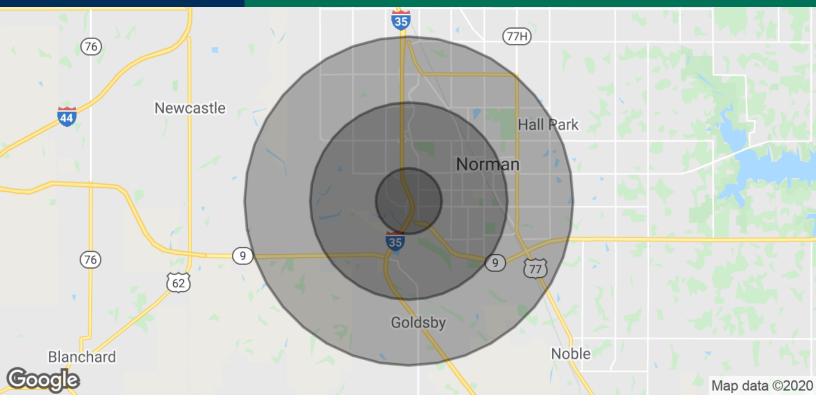

## Restaurant Space Available | Norman 970 Ed Noble Parkway, Norman, OK 73072

| POPULATION           | 1 MILE | 3 MILES | 5 MILES |
|----------------------|--------|---------|---------|
| Total Population     | 7,154  | 57,080  | 98,953  |
| Average age          | 33.1   | 31.4    | 30.8    |
| Average age (Male)   | 29.3   | 29.4    | 29.4    |
| Average age (Female) | 37.7   | 34.5    | 32.8    |

| HOUSEHOLDS & INCOME                               | 1 MILE    | 3 MILES   | 5 MILES   |
|---------------------------------------------------|-----------|-----------|-----------|
| Total households                                  | 3,174     | 21,608    | 39,232    |
| # of persons per HH                               | 2.3       | 2.6       | 2.5       |
| Average HH income                                 | \$58,220  | \$70,205  | \$62,650  |
| Average house value                               | \$159,211 | \$183,031 | \$163,820 |
| * Denne manufaite denis ad fore on 2010 UC Commun |           |           |           |

\* Demographic data derived from 2010 US Census