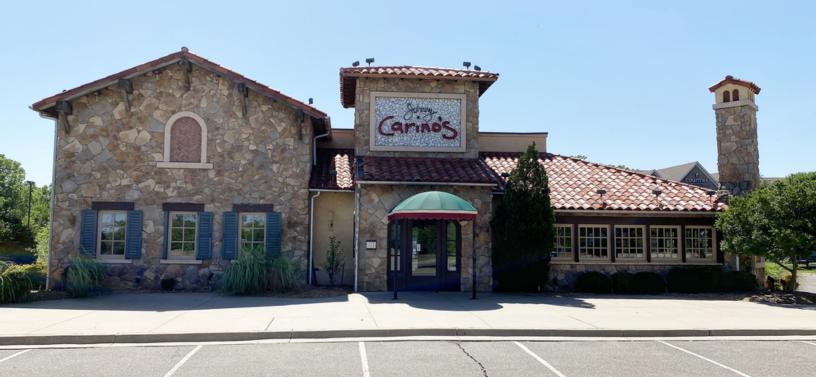

## PRICE EDWARDS

Restaurant Space Available | Norman 970 Ed Noble Parkway, Norman, OK 73072

| OFFERING SUMMARY |                     | PROPERTY OVERVIEW                                                                                         |  |
|------------------|---------------------|-----------------------------------------------------------------------------------------------------------|--|
| Lease Rate:      | \$25.00 SF/yr (NNN) | Pactaurant space available in the pisch, maintained building with tile reaf and                           |  |
| Available SF:    | 6,336 SF            | Restaurant space available in the nicely maintained building with tile roof and well manicured landscape. |  |
| Lot Size:        | 1.49 Acres          |                                                                                                           |  |
| Year Built:      | 2003                | PROPERTY HIGHLIGHTS                                                                                       |  |
| Zoning:          | Commercial          | • Easy access from W Main St, 36th Street Ave SW, W Lindsey St and I-35                                   |  |
|                  |                     | High traffic area near hotels, restaurants and shopping                                                   |  |
|                  | 06172020            | Located near Sam's Club and Sooner Mall and Library                                                       |  |