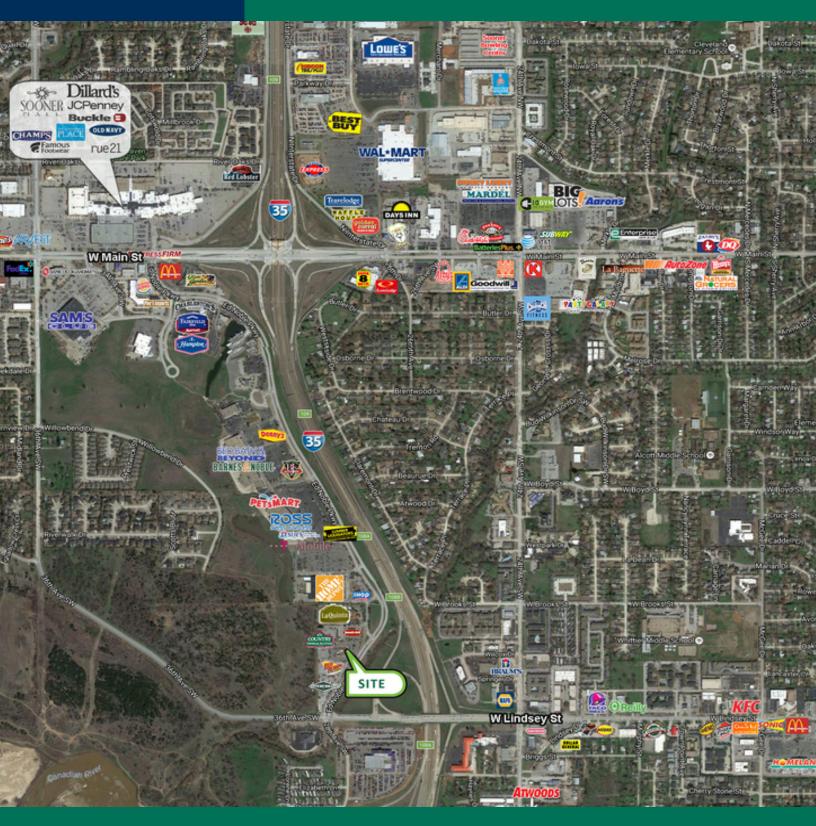

## PRICE EDWARDS

Restaurant Space Available | Norman 970 Ed Noble Parkway, Norman, OK 73072

| OFFERING SUMMARY |                     | PROPERTY OVERVIEW                                                                                         |  |
|------------------|---------------------|-----------------------------------------------------------------------------------------------------------|--|
| Lease Rate:      | \$25.00 SF/yr (NNN) | Pactaurant space available in the pisch, maintained building with tile reaf and                           |  |
| Available SF:    | 6,336 SF            | Restaurant space available in the nicely maintained building with tile roof and well manicured landscape. |  |
| Lot Size:        | 1.49 Acres          |                                                                                                           |  |
| Year Built:      | 2003                | PROPERTY HIGHLIGHTS                                                                                       |  |
| Zoning:          | Commercial          | • Easy access from W Main St, 36th Street Ave SW, W Lindsey St and I-35                                   |  |
|                  |                     | High traffic area near hotels, restaurants and shopping                                                   |  |
|                  | 06172020            | Located near Sam's Club and Sooner Mall and Library                                                       |  |