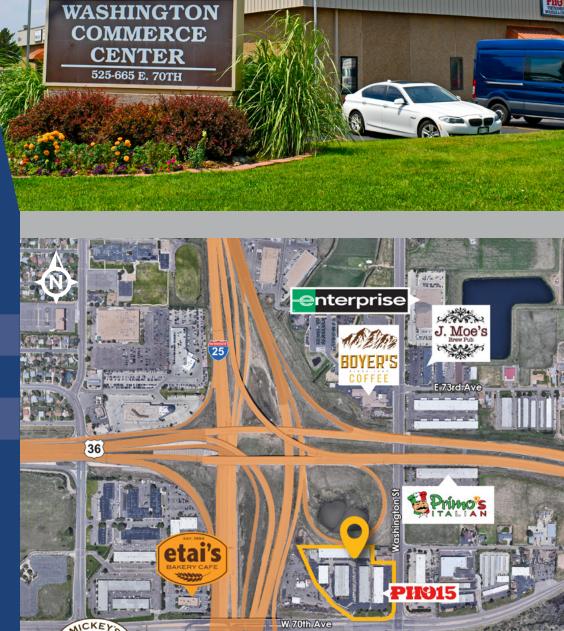

# INDUSTRIAL SPACE FOR LEASE

Washington Commerce Center 525-665 East 70th Avenue Denver, Colorado

### **AVAILABILITY**

UNIT 605-7 4,000 RSF \$3,600/MO GROSS

PARKING AMPLE

POWER 3-PHASE ELECTRIC SERVICE

CLEAR 16

LOADING GROUND-LEVEL LOADING DOORS

## **AVAILABLE**

UNIT 605-7 4,000 RSF \$3,600/MO

All information furnished regarding this property is obtained from sources deemed reliable. Dean Callan & Company, Inc. makes no representation, guarantee or warranty, expressed or implied, as to the accuracy thereof