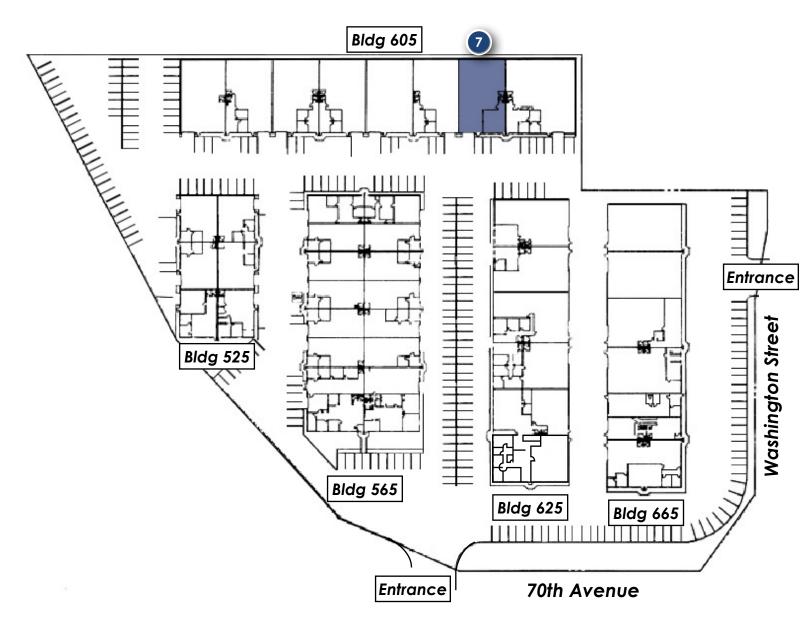

### **AVAILABILITY**

UNIT 605-7 4,000 RSF \$3,600/MO GROSS

PARKING AMPLE

POWER 3-PHASE ELECTRIC SERVICE

CLEAR 16

LOADING GROUND-LEVEL LOADING DOORS

## **AVAILABLE**

UNIT 605-7 4,000 RSF \$3,600/MO

All information furnished regarding this property is obtained from sources deemed reliable. Dean Callan & Company, Inc. makes no representation, guarantee or warranty, expressed or implied, as to the accuracy thereof