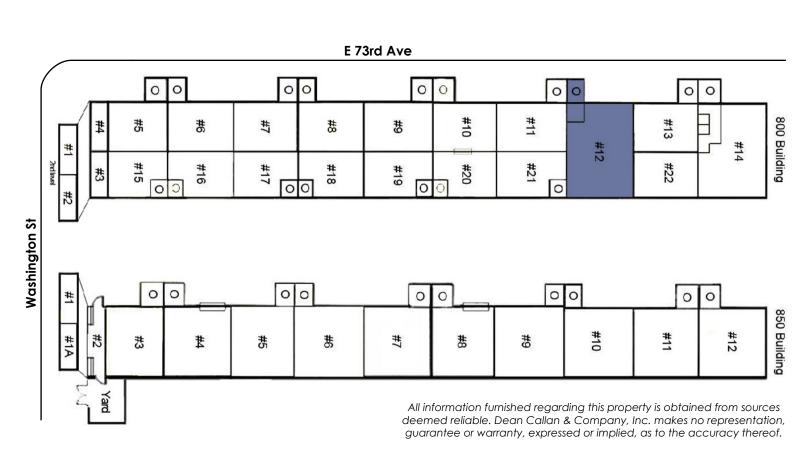

## **AVAILABILITY**

UNIT 800-12 4,520 RSF

\$3,930/MO GROSS

PARKING AMPLE

### **AVAILABLE**

UNIT 800-12 4,520 RSF \$3,930/MO GROSS

FOR MORE INFORMATION CONTACT: