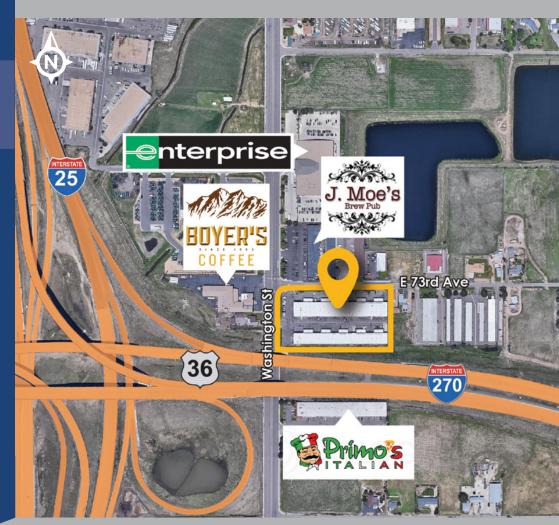

## **PROPERTY FEATURES**

- Prime north central location
- Excellent highway access and highway visibility
- Air-conditioned office spaces
- Ample, convenient parking
- Located at the southeast corner of Washington Street & 73rd Avenue