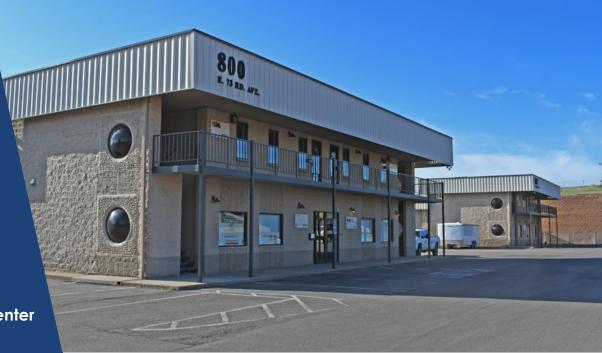

# OFFICE SPACE FOR LEASE

**Washington Gardens Center** 800-850 East 73rd Avenue Denver, Colorado

## **PROPERTY FEATURES**

- Prime north central location
- Excellent highway access and highway visibility
- Air-conditioned office spaces
- Ample, convenient parking
- Located at the southeast corner of Washington Street & 73rd Avenue