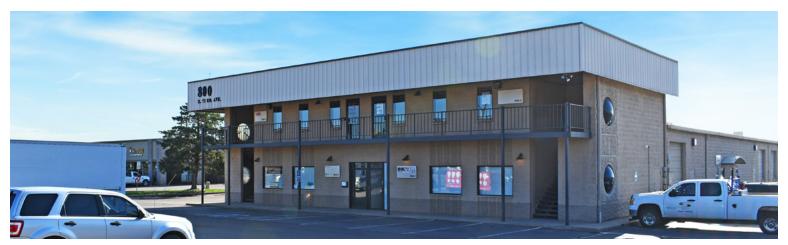

# OFFICE SPACE FOR LEASE

**Washington Gardens Center** 800-850 East 73rd Avenue Denver, Colorado

## **PROPERTY FEATURES**

- Prime north central location
- Excellent highway access and highway visibility
- Air-conditioned office spaces
- Ample, convenient parking
- Located at the southeast corner of Washington Street & 73rd Avenue