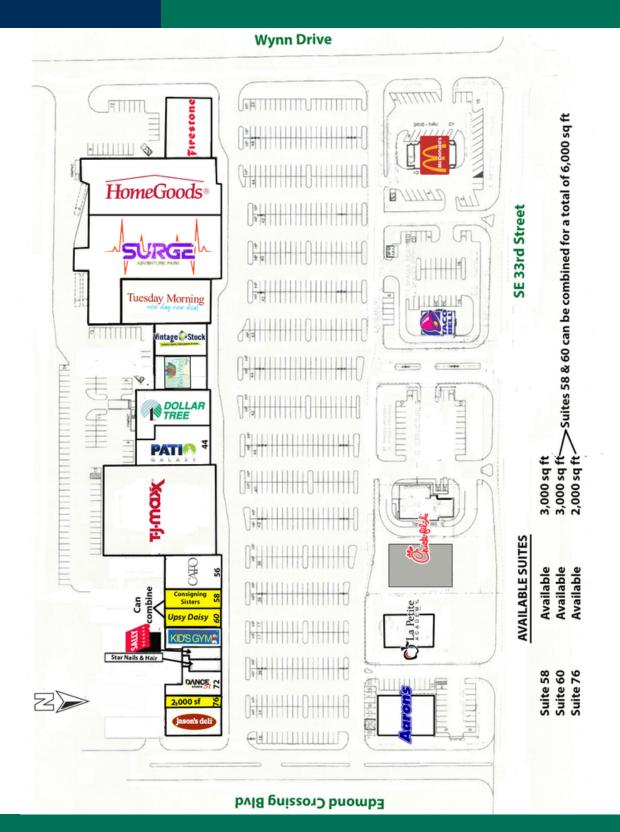

#### **RETAIL SPACE NOW AVAILABLE**

| Lease Rate:    | Negotiable       | Edmond Crossing is ideally located at one of the busiest retail intersection in Edmond, with excellent access and good cotenancy. |  |
|----------------|------------------|-----------------------------------------------------------------------------------------------------------------------------------|--|
| Available SF:  | 2,000 - 6,000 SF |                                                                                                                                   |  |
| Suite 58       | 3,000 SF         | Located on East 33rd Street (immediately east of Broadway Extension).                                                             |  |
| Suite 60       | 3,000 SF         |                                                                                                                                   |  |
| Suite 76       | 2,000 SF         | Tenants include: HomeGoods, TJ Maxx, Cato, Dollar Tree, Chickfil-A, McDonalds, Taco Bell, Aarons, Surge Adventure Park,           |  |
| Building Size: | 159,625 SF       | Jason's Deli and many more.                                                                                                       |  |
| Year Built:    | 1995             | Suites 58 & 60 can be combined for a total of 6,000 SF                                                                            |  |
|                | 05202021         |                                                                                                                                   |  |