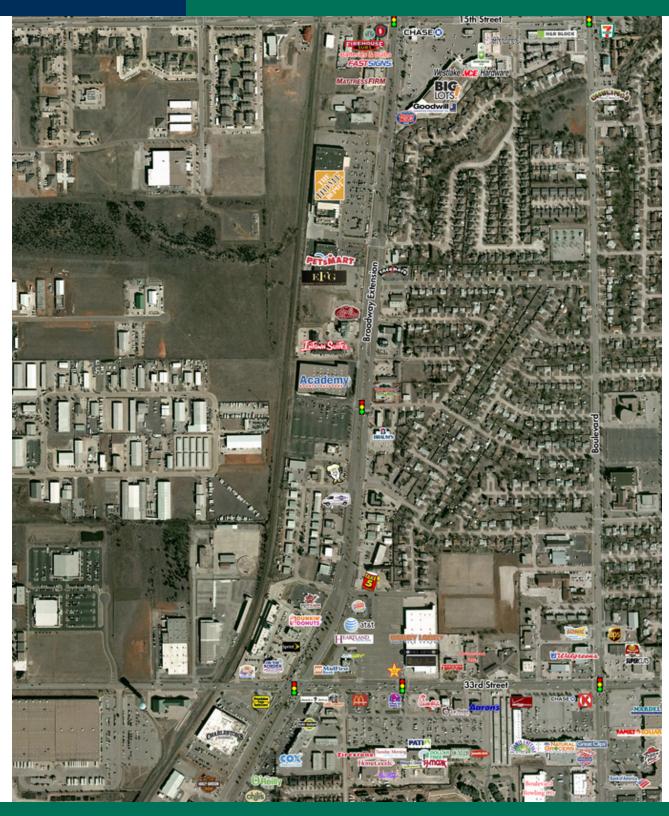

#### **RETAIL SPACE NOW AVAILABLE**

| Lease Rate:    | Negotiable       | Edmond Crossing is ideally located at one of the busiest retail intersection in Edmond, with excellent access and good cotenancy. |  |
|----------------|------------------|-----------------------------------------------------------------------------------------------------------------------------------|--|
| Available SF:  | 2,000 - 6,000 SF |                                                                                                                                   |  |
| Suite 58       | 3,000 SF         | Located on East 33rd Street (immediately east of Broadway Extension).                                                             |  |
| Suite 60       | 3,000 SF         |                                                                                                                                   |  |
| Suite 76       | 2,000 SF         | Tenants include: HomeGoods, TJ Maxx, Cato, Dollar Tree, Chickfil-A, McDonalds, Taco Bell, Aarons, Surge Adventure Park,           |  |
| Building Size: | 159,625 SF       | Jason's Deli and many more.                                                                                                       |  |
| Year Built:    | 1995             | Suites 58 & 60 can be combined for a total of 6,000 SF                                                                            |  |
|                | 05202021         |                                                                                                                                   |  |

#### **TRAFFIC COUNTS (PER ACOG)**

| Broadway | North | 31,906 |
|----------|-------|--------|
| Broadway | South | 53,600 |
| E 33rd   | East  | 21,117 |
| E 33rd   | West  | 19,441 |

EV ERNST 405.843.7474 eernst@priceedwards.com priceedwards.com GEORGE WILLIAMS, CCIM 405.239.1270 gwilliams@priceedwards.com priceedwards.com