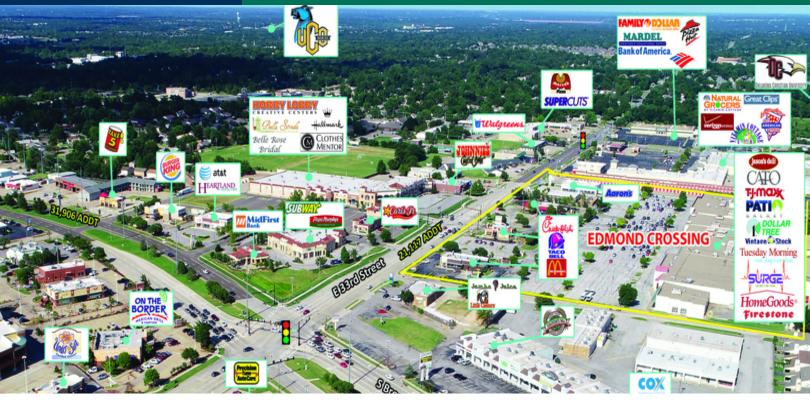

#### **RETAIL SPACE NOW AVAILABLE**

| Lease Rate:    | Negotiable       | Edmond Crossing is ideally located at one of the busiest retail intersection in Edmond, with excellent access and good cotenancy. |  |
|----------------|------------------|-----------------------------------------------------------------------------------------------------------------------------------|--|
| Available SF:  | 2,000 - 6,000 SF |                                                                                                                                   |  |
| Suite 58       | 3,000 SF         | Located on East 33rd Street (immediately east of Broadway Extension).                                                             |  |
| Suite 60       | 3,000 SF         |                                                                                                                                   |  |
| Suite 76       | 2,000 SF         | Tenants include: HomeGoods, TJ Maxx, Cato, Dollar Tree, Chickfil-A, McDonalds, Taco Bell, Aarons, Surge Adventure Park,           |  |
| Building Size: | 159,625 SF       | Jason's Deli and many more.                                                                                                       |  |
| Year Built:    | 1995             | Suites 58 & 60 can be combined for a total of 6,000 SF                                                                            |  |
|                | 05202021         |                                                                                                                                   |  |

#### **TRAFFIC COUNTS (PER ACOG)**

| Broadway | North | 31,906 |
|----------|-------|--------|
| Broadway | South | 53,600 |
| E 33rd   | East  | 21,117 |
| E 33rd   | West  | 19,441 |

EV ERNST 405.843.7474 eernst@priceedwards.com priceedwards.com GEORGE WILLIAMS, CCIM 405.239.1270 gwilliams@priceedwards.com priceedwards.com