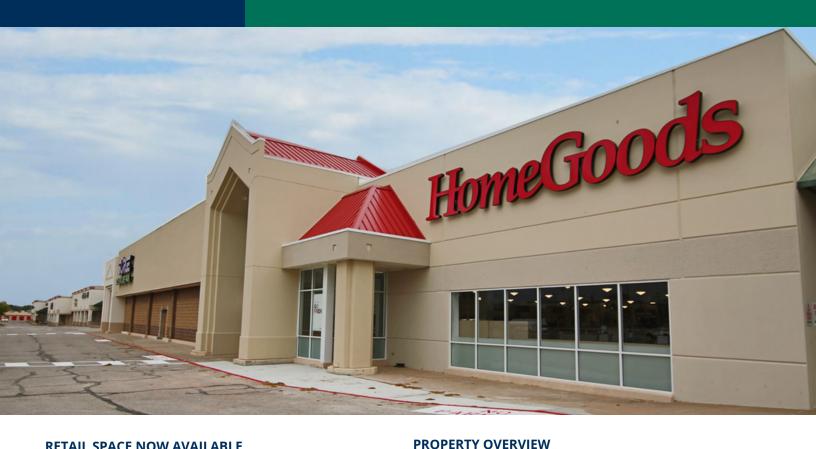

#### **RETAIL SPACE NOW AVAILABLE**

| Lease Rate:    | Negotiable       | Edmond Crossing is ideally located at one of the busiest retail intersection in Edmond, with excellent access and good cotenancy. |  |
|----------------|------------------|-----------------------------------------------------------------------------------------------------------------------------------|--|
| Available SF:  | 2,000 - 6,000 SF |                                                                                                                                   |  |
| Suite 58       | 3,000 SF         | Located on East 33rd Street (immediately east of Broadway Extension).                                                             |  |
| Suite 60       | 3,000 SF         |                                                                                                                                   |  |
| Suite 76       | 2,000 SF         | Tenants include: HomeGoods, TJ Maxx, Cato, Dollar Tree, Chickfil-A, McDonalds, Taco Bell, Aarons, Surge Adventure Park,           |  |
| Building Size: | 159,625 SF       | Jason's Deli and many more.                                                                                                       |  |
| Year Built:    | 1995             | Suites 58 & 60 can be combined for a total of 6,000 SF                                                                            |  |
|                | 05202021         |                                                                                                                                   |  |