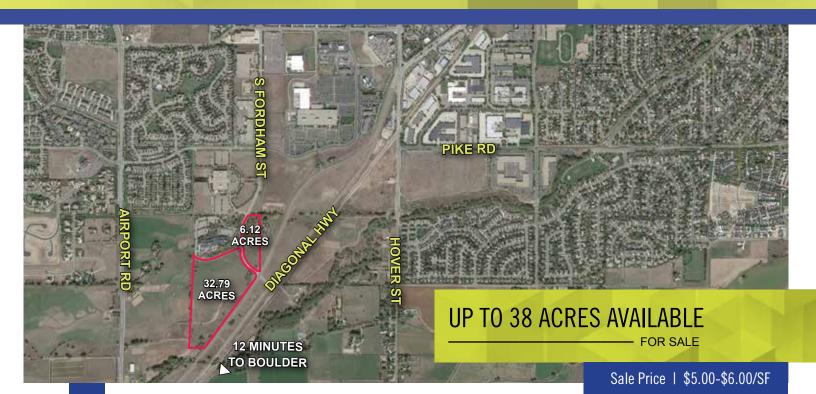

### 6.12 acres up to 38.91 acres

Zoning: N-PE - Non-Residential Primary Employment Minutes to major retail and service amenities in central Longmont 12 minute drive to Boulder

**PROPERTY HIGHLIGHTS** 

1800 Larimer Street, Suite 1700 Denver, Colorado 80202

#### Sale Price | \$5.00-\$6.00/SF

SITE AVAILABLE: 6.12 acres up to 38.91 acres ZONING: N-PE UTILITIES: Longmont/Xcel COUNTY: Boulder