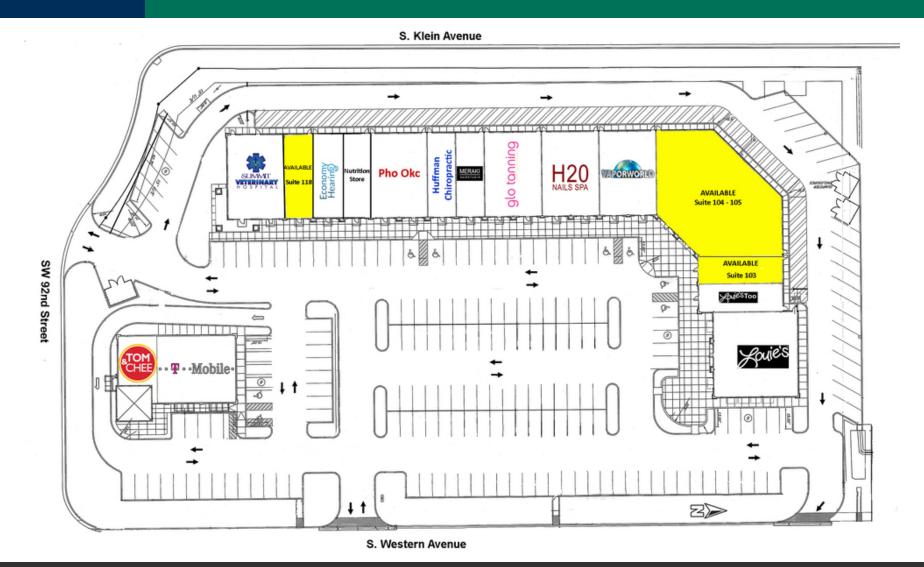

#### **RETAIL SPACE NOW AVAILABLE**

Lease Rate: \$14.00 - 16.00 SF/yr (NNN)

Available SF: 1,200 - 7,200 SF

Lot Size: 3.35 Acres

Building Size: 30,414 SF

Year Built: 2008

Sub Market: South OKC/Moore

Suite 104 - 105 can be combined with Suite 103 for a total of 7,200 SF, or can be divided to accommodate a space ranging from 1,200 - 7,200 SF.

Suite 118 is 1,200 SF

GEORGE WILLIAMS, CCIM 405.239.1270 gwilliams@priceedwards.com priceedwards.com