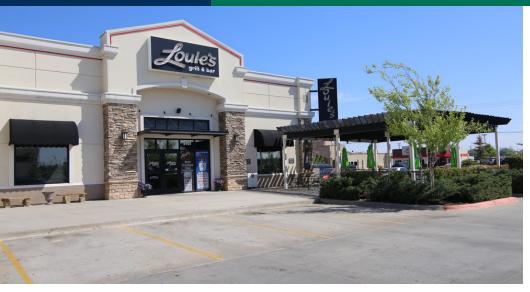

# PRIME RETAIL SPACE AVAILABLE - SOUTH OKC | Summit Pointe Plaza 9101 S Western Ave, Oklahoma City, OK 73129 | SW 89th & Western

Located on a Prime corner in one of the highest income per capita areas in Oklahoma City | The Plaza boasts national and regional tenants, such as T-Mobile and Louie's Bar & Grill

#### **COMMENTS**

Summit Pointe Plaza is located on a prime corner in one of the highest income per capita areas in Oklahoma City. The SW 89th and Western market is Oklahoma City's fastest growing sub-market and highest traffic count corner in the area with over 25,000 vehicles per day on Western and over 18,000 vehicles per day on SW 89th. The shopping center is surrounded by residential neighborhoods, thriving retail and is just minutes from both I-240 and I-35. The plaza boasts national and regional tenants, such as T-Mobile and Louie's Bar & Grill.