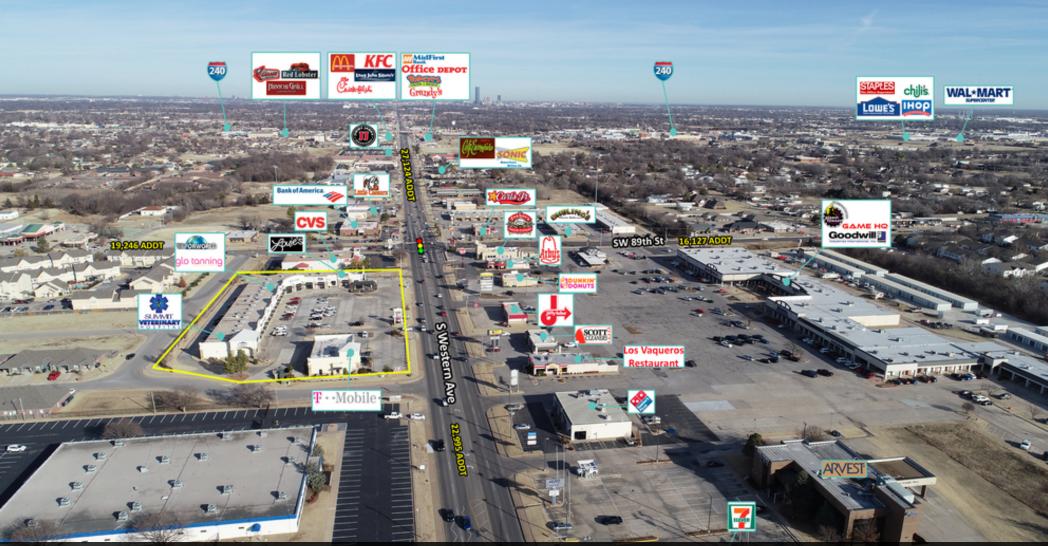

# PRIME RETAIL SPACE AVAILABLE - SOUTH OKC | Summit Pointe Plaza 9101 S Western Ave, Oklahoma City, OK 73129 | SW 89th & Western

Located on a Prime corner in one of the highest income per capita areas in Oklahoma City | The Plaza boasts national and regional tenants, such as T-Mobile and Louie's Bar & Grill

#### **COMMENTS**

Summit Pointe Plaza is located on a prime corner in one of the highest income per capita areas in Oklahoma City. The SW 89th and Western market is Oklahoma City's fastest growing sub-market and highest traffic count corner in the area with over 25,000 vehicles per day on Western and over 18,000 vehicles per day on SW 89th. The shopping center is surrounded by residential neighborhoods, thriving retail and is just minutes from both I-240 and I-35. The plaza boasts national and regional tenants, such as T-Mobile and Louie's Bar & Grill.

## Summit Pointe Plaza

9101 S Western Avenue, Oklahoma City, OK 73139

Thriving retail, surrounded by residential neighborhoods | Area neighbors include CVS, Wal-Mart Neighborhood Market, FAA Credit Union and The Physicians Group Medical Plaza

#### **DEMOGRAPHICS (PER 2010 CENSUS; 5 MILES RADIUS)**

| Total Population    | 214,337   |
|---------------------|-----------|
| Population Density  | 214,337   |
| Median Age          | 32.8      |
| Median Age (Male)   | 31.8      |
| Median Age (Female) | 34.0      |
| Total Households    | 79,642    |
| # of Persons Per HH | 2.7       |
| Average HH Income   | \$51,918  |
| Average House Value | \$120,908 |

### **TRAFFIC COUNTS (PER ACOG)**

| S Western Ave  | North | 27,124  |
|----------------|-------|---------|
| S Western Ave  | South | 22,995  |
| SW 89th Street | East  | 16,127  |
| SW 89th Street | West  | 19,658  |
|                |       | 1124020 |
|                |       |         |