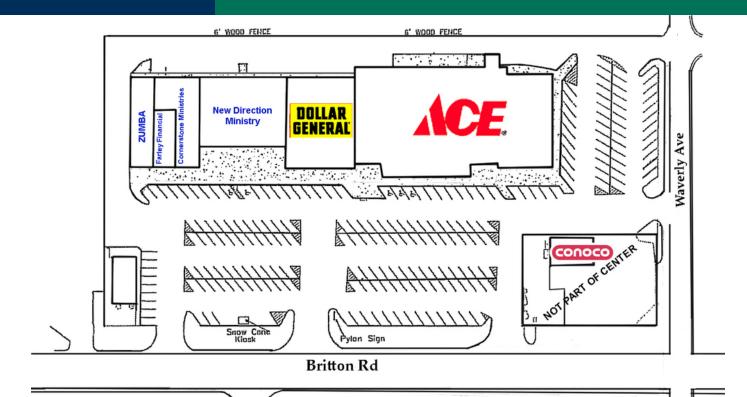

## Village Plaza | 100% Occupied

1501 - 1529 W Britton Rd, Oklahoma City, OK 73120

#### **PROPERTY OVERVIEW**

Located in the heart of The Village – Village Plaza Shopping Center is anchored by Westlake Ace Hardware and Dollar General. Village Plaza is conveniently located on highly trafficked Britton Road and is near Nichols Hills and Casady School.