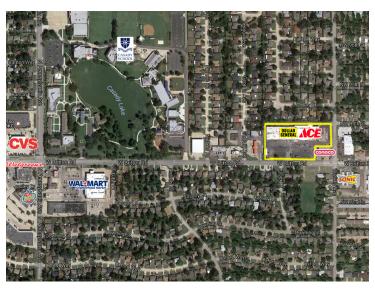

#### **PROPERTY OVERVIEW**

Located in the heart of The Village – Village Plaza Shopping Center is anchored by Westlake Ace Hardware and Dollar General. Village Plaza is conveniently located on highly trafficked Britton Road and is near Nichols Hills and Casady School.

Other retailers in the trade area include CVS, Walmart, Walgreens, and Sonic.

3122021