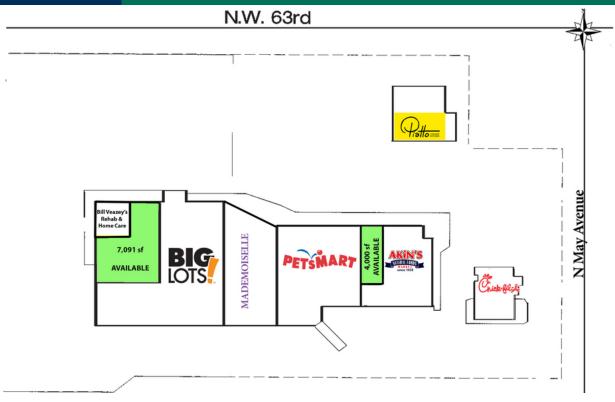

### **RETAIL SPACE NOW AVAILABLE**

| Available SF: | 4,000 - 7,091 SF |
|---------------|------------------|
|---------------|------------------|

Lease Rate: \$12.00 - 16.00 SF/yr (NNN)

Suite 2940: 4,000 SF

Suite 3016: 7,091 SF

Building Size: 95,000 SF

Market: North

Cross Streets: NW 63rd St &

N May Ave

08062020

Tenants include: Akin's Health Food Market, Big Lots, Mademoiselle, PetsMart, Chick-Fil-A and Piatto Italian Kitchen.

Suite 2940 is a 4,000 SF +/- space which has recently been carved out of current Akin's space adjacent to Petsmart.