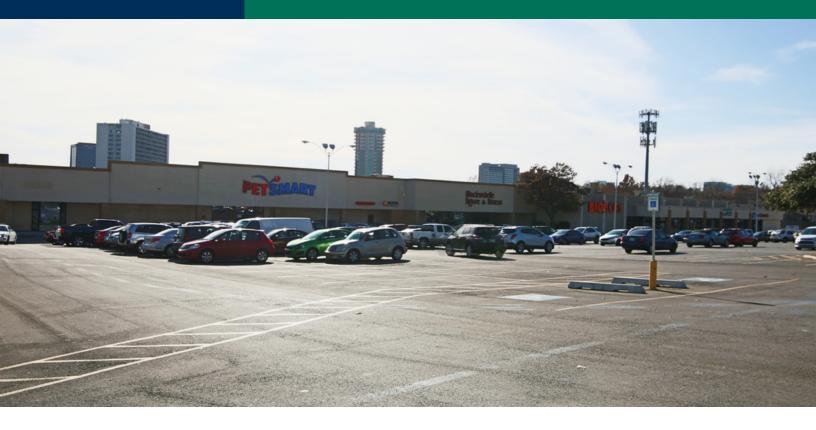

#### **PROPERTY OVERVIEW**

Mayfair Place is located at the southwest corner of NW 63rd & N May Ave which is one of the busiest intersections in north Oklahoma City. Over 45,000 cars pass the shopping center daily.

Tenants include: Akin's Health Food Market, Big Lots, Mademoiselle, PetsMart, Chick-Fil-A and Piatto Italian Kitchen.

Suite 2940 is a 4,000 SF +/- space which has recently been carved out of current Akin's space adjacent to Petsmart.