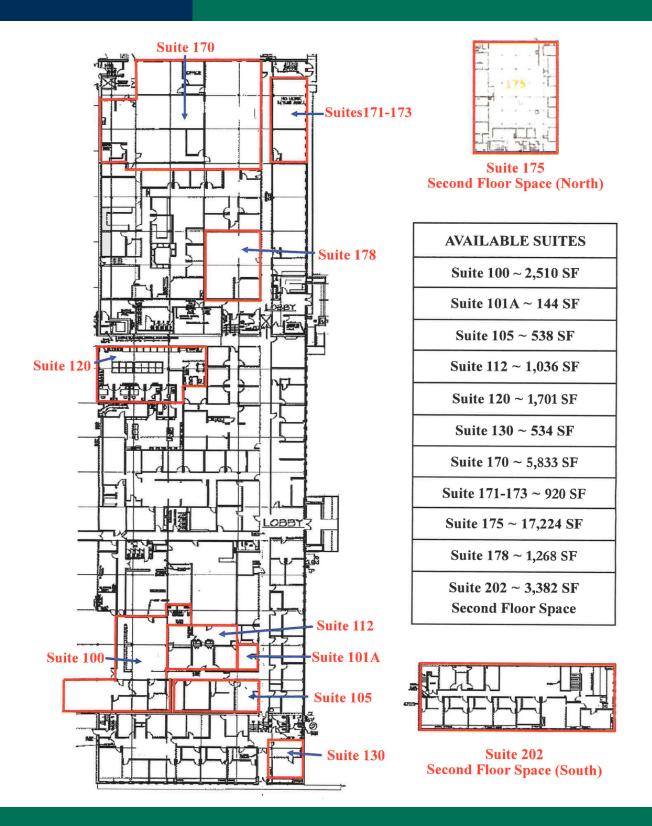

#### **OFFERING SUMMARY**

Lease Rate: \$12.50 SF/yr (Full Service)

Building Size: 216,000 SF

Office Area: 55,520 SF

Contiguous Available SF: 17,224 SF

Smaller Suites Available: +/-300 SF

Market: North

Sub-Market Santa Fe Industrial Park