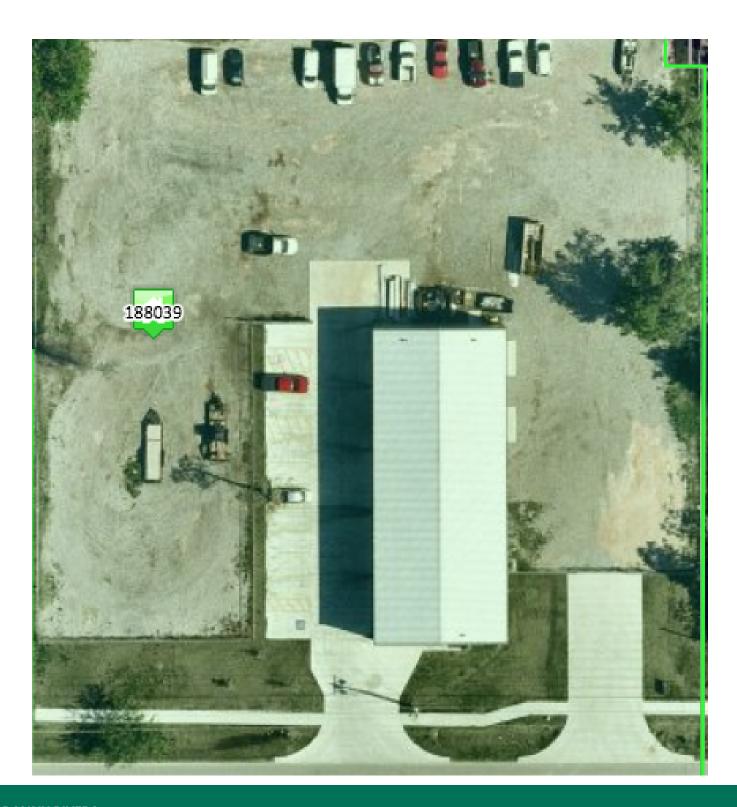

### **PROPERTY OVERVIEW**

Completed Late 2019 this 6,500 SF industrial building has 24' clear height, drive through bays and 2 acres graveled/fenced yard. Currently leased to Shine Solar on a 5 year term with 4 years remaining. Current annual net income \$80,340, Tenant pays NNN Expenses

#### **PROPERTY HIGHLIGHTS**

- 6,500 SF Building
- 24' Clear Height
- 14' Overhead Doors
- 2 Sets of Drive Through Bays
- 942 SF of Office Space
- 2 Acres Fenced & Graveled
- 3 Phase Power
- \*Optional 5 Ton Bridge Crane\*