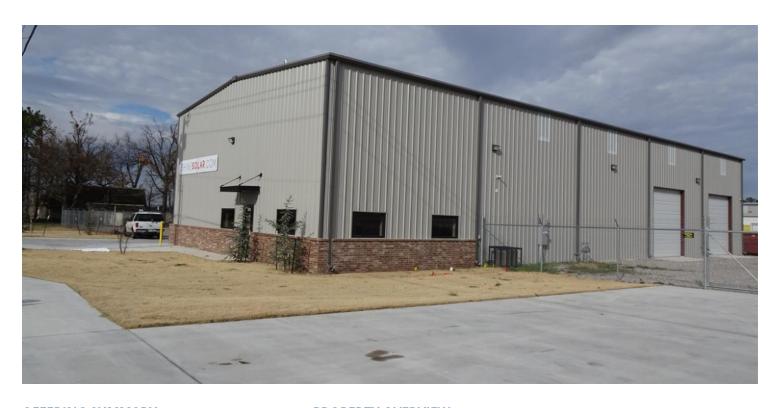

### **PROPERTY OVERVIEW**

Completed Late 2019 this 6,500 SF industrial building has 24' clear height, drive through bays and 2 acres graveled/fenced yard. Currently leased to Shine Solar on a 5 year term with 4 years remaining. Current annual net income \$80,340, Tenant pays NNN Expenses

#### **PROPERTY HIGHLIGHTS**

- 6,500 SF Building
- 24' Clear Height
- 14' Overhead Doors
- 2 Sets of Drive Through Bays
- 942 SF of Office Space
- 2 Acres Fenced & Graveled
- 3 Phase Power
- \*Optional 5 Ton Bridge Crane\*