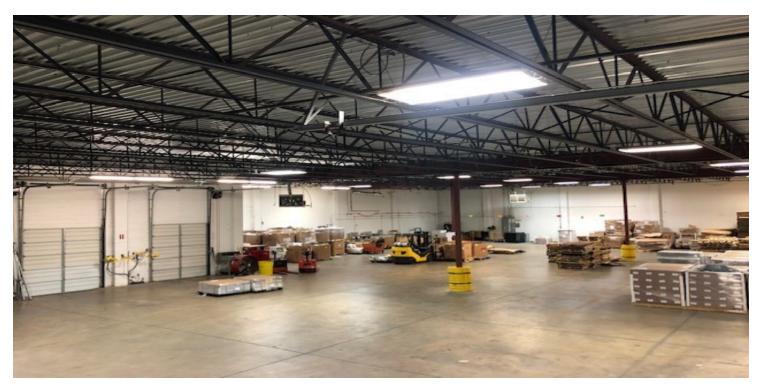

### **PROPERTY HIGHLIGHTS**

- 2,500 SF +/- Office
- Concrete Block Construction
- · Graveled and Fenced Yard
- (2) 14' Grade Level Doors
- (2) 8' Dock High Doors
- · 3 Phase Power

DANNY RIVERA 405.408.5449 drivera@priceedwards.com priceedwards.com