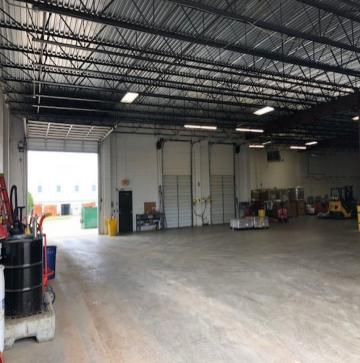

### **PROPERTY HIGHLIGHTS**

- 2,500 SF +/- Office
- Concrete Block Construction
- · Graveled and Fenced Yard
- (2) 14' Grade Level Doors
- (2) 8' Dock High Doors
- · 3 Phase Power

DANNY RIVERA 405.408.5449 drivera@priceedwards.com priceedwards.com