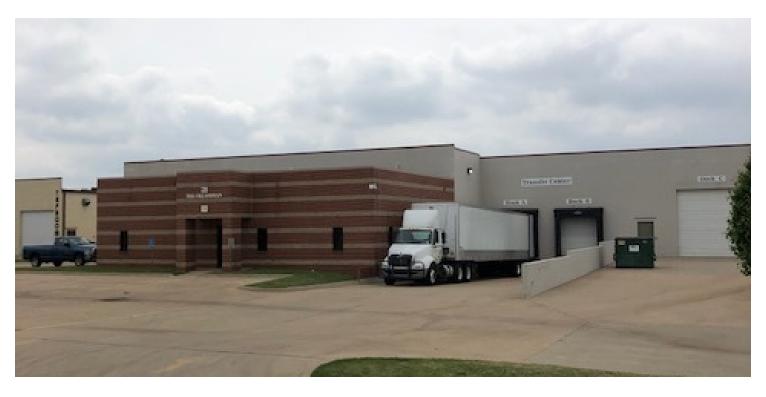

# 4701 Council Heights

4701 Council Heights, Oklahoma City, OK 73179

#### **PROPERTY OVERVIEW**

This property is strategically located between I-40 and Airport Road on Council. The location allows great access to all interstates in the metro.

### **PROPERTY HIGHLIGHTS**

- 2,500 SF +/- Office
- Concrete Block Construction
- · Graveled and Fenced Yard
- (2) 14' Grade Level Doors
- (2) 8' Dock High Doors
- · 3 Phase Power

DANNY RIVERA 405.408.5449 drivera@priceedwards.com priceedwards.com