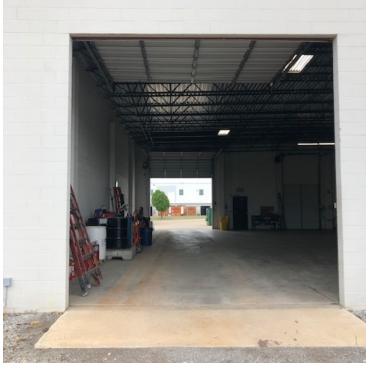

### **PROPERTY HIGHLIGHTS**

- 2,500 SF +/- Office
- Concrete Block Construction
- · Graveled and Fenced Yard
- (2) 14' Grade Level Doors
- (2) 8' Dock High Doors
- · 3 Phase Power

DANNY RIVERA 405.408.5449 drivera@priceedwards.com priceedwards.com