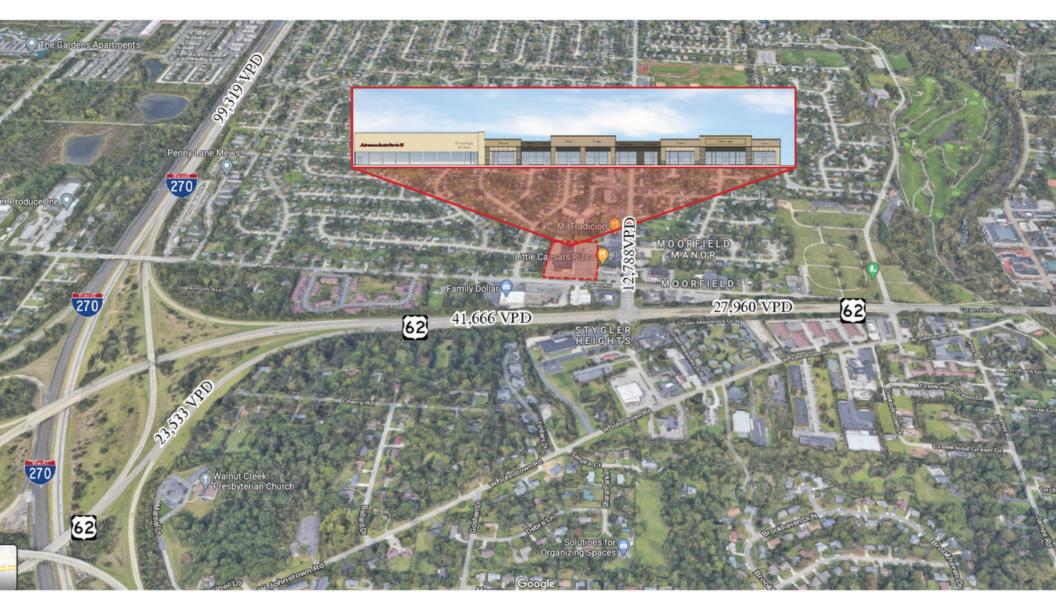

### PROPERTY HIGHLIGHTS

- Under Redevelopment
- Neighborhood retail center located directly off of I-270 and I-670 at Rt 62 in Gahanna
- Northwest corner of Stygler Road and Agler Road
- Center positioned as the Western Gateway into Gahanna, Ohio
- Average daily traffic counts: 42,000 VPD

### **CO-TENANTS AND NEARBY RETAILERS**