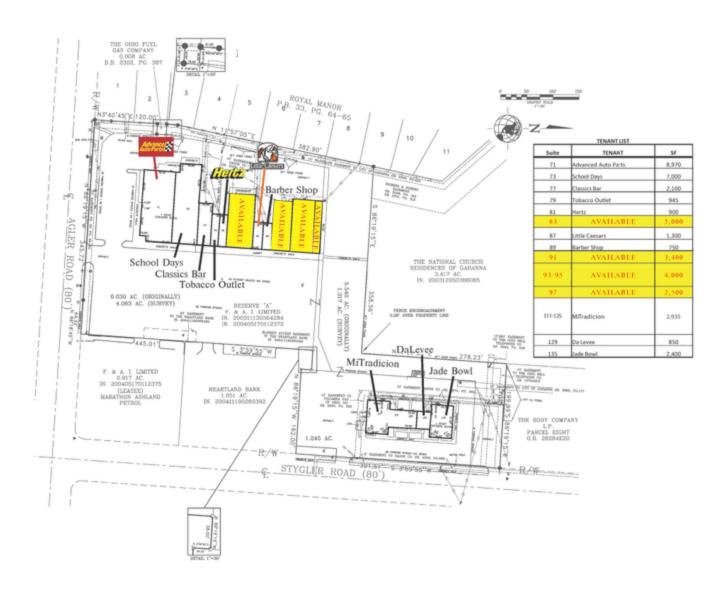

#### **OFFERING SUMMARY**

Available SF: 2,500 - 9,900 SF

Lease Rate: \$11.50 SF/yr (NNN)

Lot Size: 7.8 Acres

Year Built: 1960

Building Size: 35,112

Renovated: 2004

Zoning: CC

### MICHAEL NOLAN

SITE PLAN

RETAIL PROPERTY / FOR LEASE