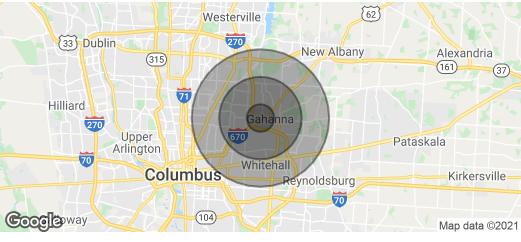

#### **DEMOGRAPHICS**

|                   | 1 MILE   | 3 MILES  | 5 MILES  |
|-------------------|----------|----------|----------|
| Total Households  | 3,330    | 22,022   | 82,287   |
| Total Population  | 8,595    | 55,327   | 202,622  |
| Average HH Income | \$60,871 | \$67,035 | \$64,134 |

# **FOUNDERS CORNER**

71 North Stygler Road, Gahanna, OH 43230

RETAILER MAP

RETAIL PROPERTY / FOR LEASE