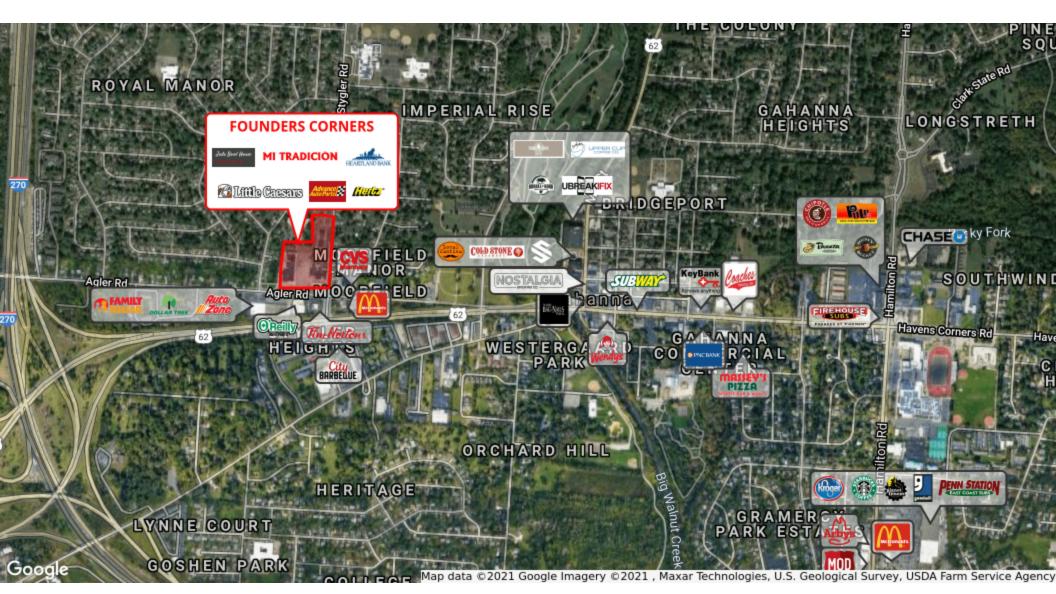

### **CO-TENANTS AND NEARBY RETAILERS**

# **FOUNDERS CORNER**

71 North Stygler Road, Gahanna, OH 43230

RETAILER MAP

RETAIL PROPERTY / FOR LEASE