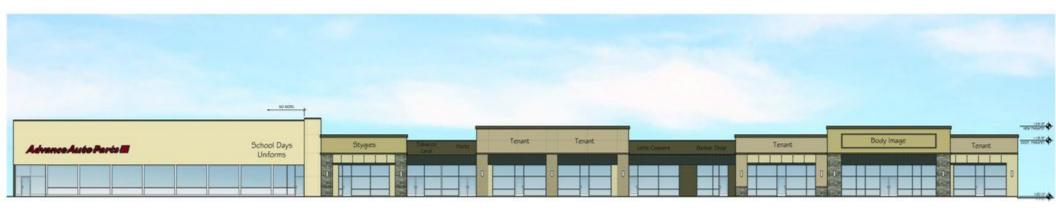

l center located directly off of I-270 and I-670 at Rt 62 in Gahanna
- Northwest corner of Stygler Road and Agler Road
- Center positioned as the Western Gateway into Gahanna, Ohio
- Average daily traffic counts: 42,000 VPD

#### **DEMOGRAPHICS**

|                   | 1 MILE   | 3 MILES  | 5 MILES  |
|-------------------|----------|----------|----------|
| Total Households  | 3,330    | 22,022   | 82,287   |
| Total Population  | 8,595    | 55,327   | 202,622  |
| Average HH Income | \$60,871 | \$67,035 | \$64,134 |

### **CO-TENANTS AND NEARBY RETAILERS**

























### MICHAEL NOLAN

SITE PLAN

RETAIL PROPERTY / FOR LEASE

## **FOUNDERS CORNER**

71 North Stygler Road, Gahanna, OH 43230



MICHAEL NOLAN





# **FOUNDERS CORNER**

71 North Stygler Road, Gahanna, OH 43230











RETAILER MAP

RETAIL PROPERTY / FOR LEASE

# **FOUNDERS CORNER**

71 North Stygler Road, Gahanna, OH 43230



MICHAEL NOLAN