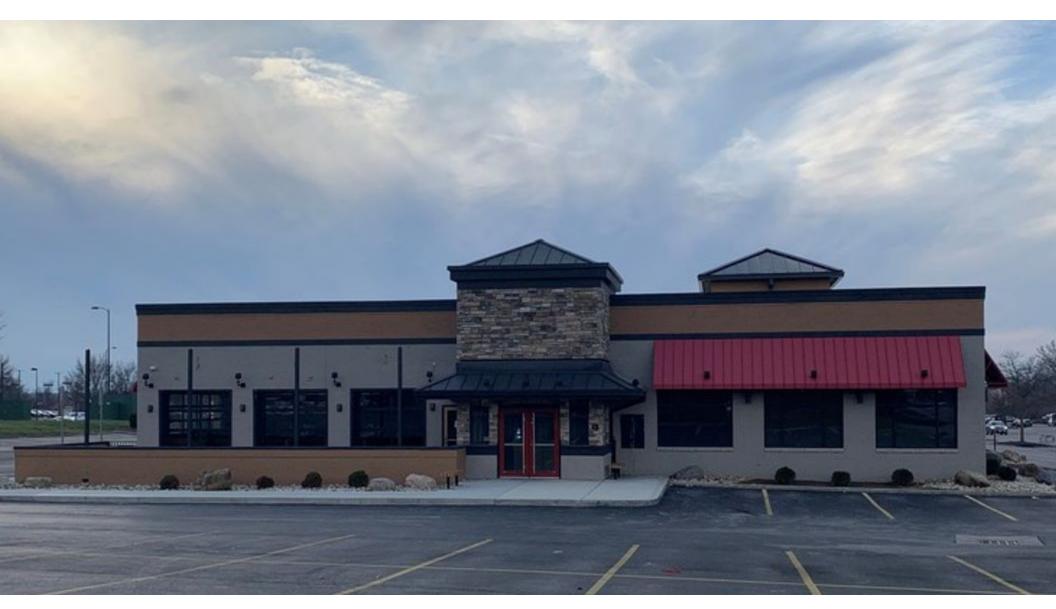

# 3884 MORSE ROAD

Columbus, OH 43219

#### **OFFERING SUMMARY**

Available SF: 7.210 SF

Lease Rate: Negotiable

Lot Size: 1.34 Acres

Building Size: 7,210

#### PROPERTY HIGHLIGHTS

- Freestanding former bar/restaurant for Sublease
- Located across from Easton Town Center, in the top Super Regional trade area in Central, Ohio
- Existing patio & plenty of parking
- Outparcel to Walmart, Sam's Club & Best Buy
- Traffic lights at both entrances to shopping center
- 30,032 vehicles per day