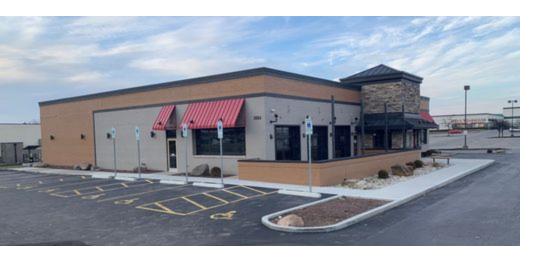

## 3884 MORSE ROAD

Columbus, OH 43219

#### PROPERTY HIGHLIGHTS

- Freestanding former bar/restaurant for Sublease
- Located across from Easton Town Center, in the top Super Regional trade area in Central, Ohio
- Existing patio & plenty of parking
- Outparcel to Walmart, Sam's Club & Best Buy
- Traffic lights at both entrances to shopping center
- 30,032 vehicles per day