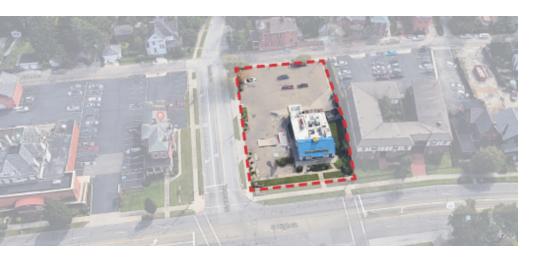

#### OFFERING SUMMARY

Available SF: 2.128 SF

Lease Rate: Negotiable

Lot Size: 0.47 Acres

Building Size: 2,128

#### **PROPERTY HIGHLIGHTS**

- Rare freestanding restaurant with drive-thru
- · Located just south of Downtown Columbus
- Easy access to I-71
- · Ample Parking
- Signalized intersection