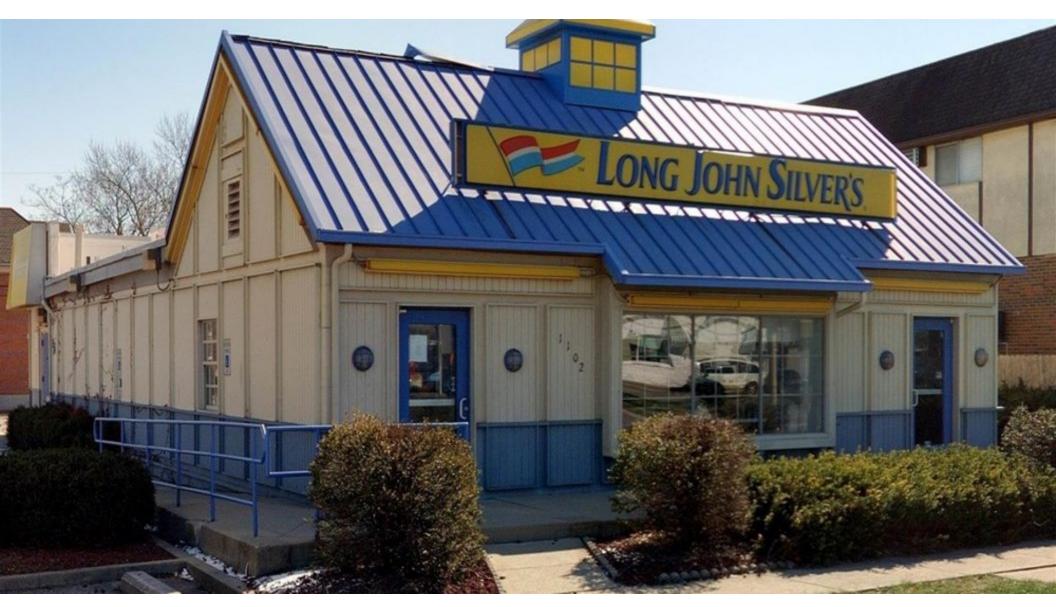

## FORMER LONG JOHN SILVERS

1102 South High Street, Columbus, OH 43206

### FORMER LONG JOHN SILVERS

1102 South High Street, Columbus, OH 43206

#### **PROPERTY HIGHLIGHTS**

- Rare freestanding restaurant with drive-thru
- · Located just south of Downtown Columbus
- Easy access to I-71
- · Ample Parking
- Signalized intersection

# FORMER LONG JOHN SILVERS

1102 South High Street, Columbus, OH 43206

MICHAEL NOLAN

614.674.6942 mnolan@gilbertgrouprealestate.com