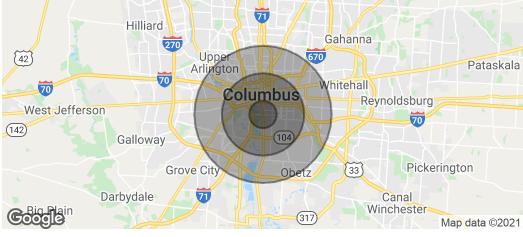

#### **DEMOGRAPHICS**

|                   | 1 MILE   | 3 MILES  | 5 MILES  |
|-------------------|----------|----------|----------|
| Total Households  | 8,923    | 48,222   | 132,272  |
| Total Population  | 17,763   | 109,021  | 324,335  |
| Average HH Income | \$93,573 | \$61,567 | \$63,479 |