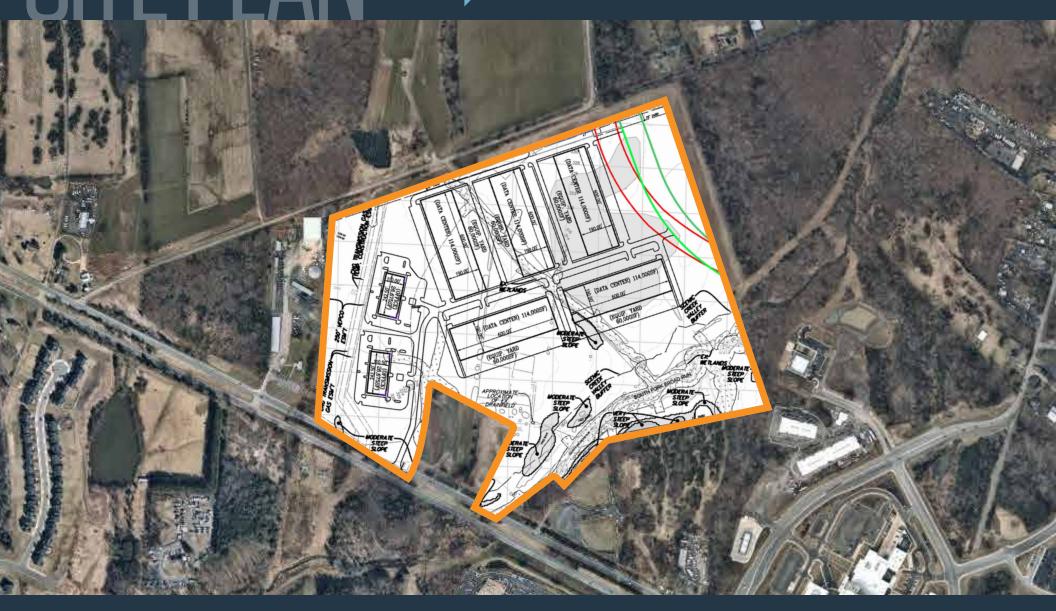

### **PROPERTY FEATURES**

- Available: 89 Acres
- Flexible Zoning: PD-IP 1993 Revised
- Access to Utilities
- Power and Fiber adjacent to site
- Frontage along Route 50
- Site can be ready to build in 6 months
- Extensive site studies & engineering has been completed