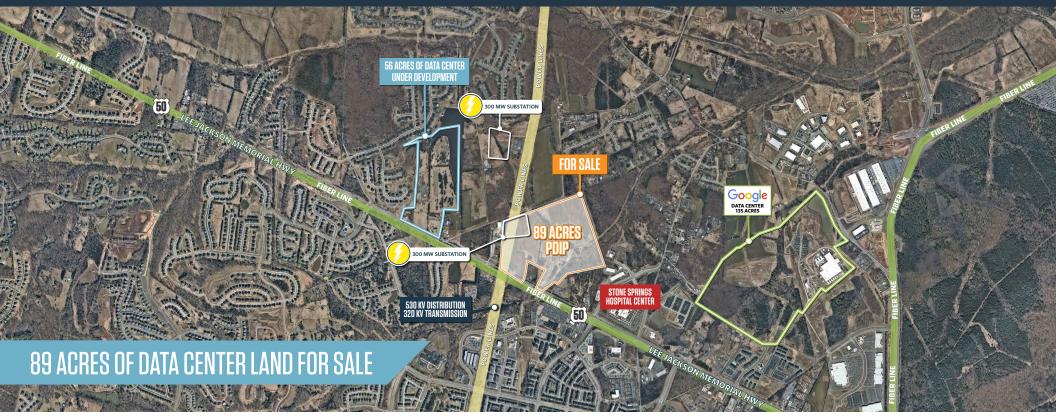

## **ARCOLA LAND PARCEL A**

JOHN MOSBY HWY , ALDIE, VA 20105

#### AVAILABLITY

- Several Amenities Nearby
- New Connecting Road Under Development
- Near Dulles International Airport
- Strong Demographics
- High traffic counts

### **PROPERTY FEATURES**

- Available: 89 Acres
- Flexible Zoning: PD-IP 1993 Revised
- Access to Utilities
- Power and Fiber adjacent to site
- Frontage along Route 50
- Site can be ready to build in 6 months
- Extensive site studies & engineering has been completed

| DEMOGRAPHICS 2017   |           |           |            |
|---------------------|-----------|-----------|------------|
|                     | 1 MILE    | 3 MILE    | 5 MILE     |
| DAYTIME POPULATION  | 1,698     | 10,438    | 21,413     |
| AVG HH INCOME       | \$125,870 | \$163,758 | \$172,121  |
| TRAFFIC COUNTS      |           |           |            |
| ROUTE 50            |           |           | 71,000 ADT |
| EVERGREEN MILLS RD. |           |           | 15,000 ADT |

GUM SPRINGS RD.

| 12,000 ADT |
|------------|
|            |

KEVIN GOELLER, CCIM, SIOR

kgoeller@klnb.com | 703-268-2730

RYAN GOELLER, CCIM

rgoeller@klnb.com | 703-268-2731