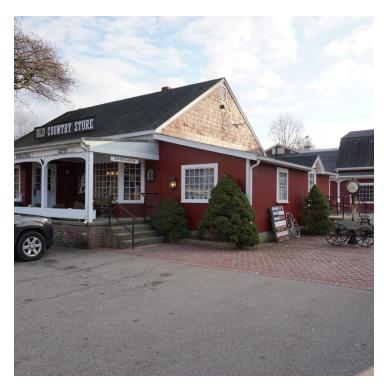

### **PROPERTY OVERVIEW**

Ellis Realty Advisors is pleased to offer this landmark building in Mansfield for sale. Located in proximity to Route 95 and Route 495, this building offers a myriad of opportunities. Currently set-up with a mix of retail and warehouse space, this building is perfect for a showroom/warehouse use. B-3 zoning allows for the following uses by right: educational, religious, retail, office, restaurant, self storage. Site may also allow for future redevelopment for certain uses including 55+ residential through assemblage with adjacent parcels.