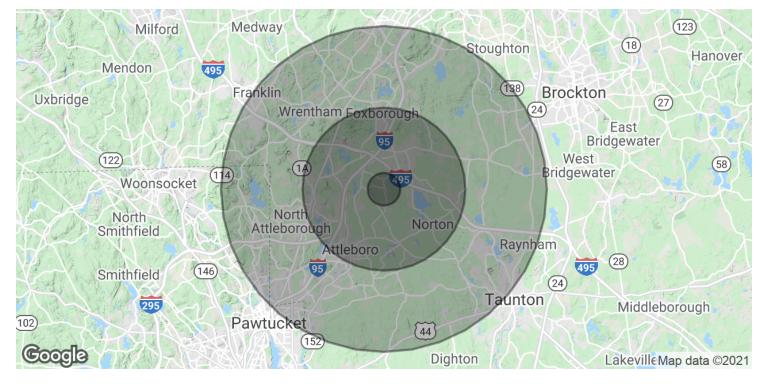

### BILL KINGDON

603.560.2710 bill@ellisrealtyadvisors.com

| POPULATION           | 1 MILE    | 5 MILES   | 10 MILES  |
|----------------------|-----------|-----------|-----------|
| Total Population     | 1,801     | 80,341    | 269,352   |
| Average age          | 38.0      | 38.0      | 39.3      |
| Average age (Male)   | 34.0      | 36.9      | 38.3      |
| Average age (Female) | 41.4      | 39.1      | 40.1      |
| HOUSEHOLDS & INCOME  | 1 MILE    | 5 MILES   | 10 MILES  |
| Total households     | 588       | 29,201    | 97,370    |
| # of persons per HH  | 3.1       | 2.8       | 2.8       |
| Average HH income    | \$134,016 | \$94,275  | \$98,830  |
| Average house value  |           | \$363,140 | \$396,631 |