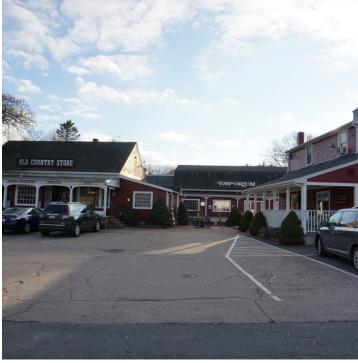

### **PROPERTY OVERVIEW**

Ellis Realty Advisors is pleased to offer this landmark building in Mansfield for sale. Located in proximity to Route 95 and Route 495, this building offers a myriad of opportunities. Currently set-up with a mix of retail and warehouse space, this building is perfect for a showroom/warehouse use. B-3 zoning allows for the following uses by right: educational, religious, retail, office, restaurant, self storage. Site may also allow for future redevelopment for certain uses including 55+ residential through assemblage with adjacent parcels.