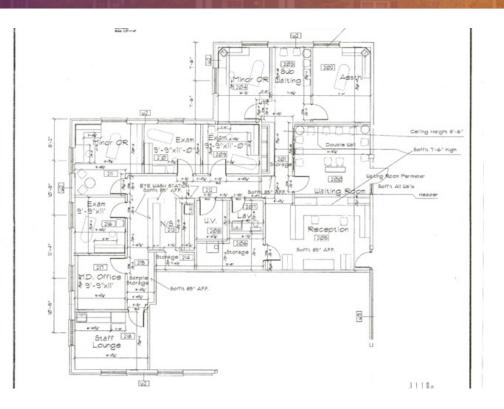

### LEASE SPACES

### **COHASSET FAMILY HEALTH CENTER**

#### **LEASE INFORMATION**

| Lease Type:  | NNN              | Lease Term: | Negotiable    |
|--------------|------------------|-------------|---------------|
| Total Space: | 3,012 - 3,936 SF | Lease Rate: | \$22.00 SF/yr |

#### **AVAILABLE SPACES**

| SUITE     | TENANT    | SIZE (SF) | LEASE TYPE | LEASE RATE    | DESCRIPTION                                                                                                                                                               |
|-----------|-----------|-----------|------------|---------------|---------------------------------------------------------------------------------------------------------------------------------------------------------------------------|
|           |           |           |            |               | "Turn-key" Clinical Space. Currently Diagnostic Imaging                                                                                                                   |
| LLI       | Available | 3,936 SF  | NNN        | \$22.00 SF/yr | For a 3D walkthrough of the space, please view the link below.<br>https://www.zillow.com/view-3d-home/d7f1572a-3251-4253-94f1-<br>5c8250c19ef6?setAttribution=mls&wl=true |
| Suite 202 | Available | 3,012 SF  | NNN        | \$22.00 SF/yr | "Turn-key" Clinical Space.                                                                                                                                                |