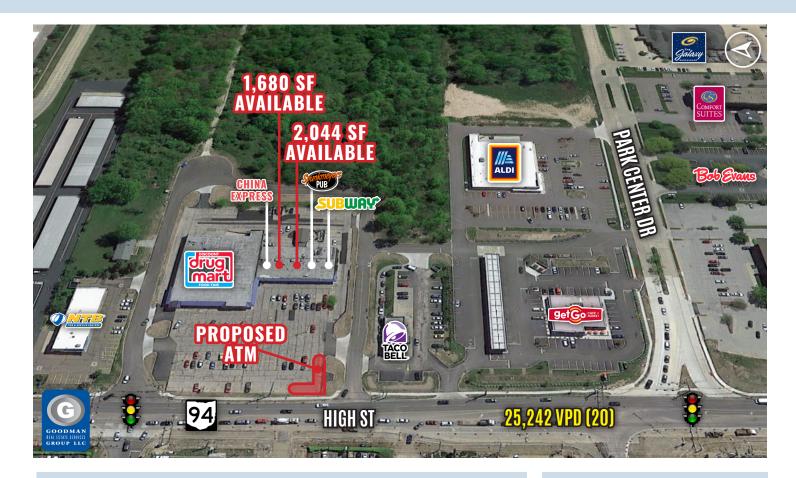

# HIGHLIGHTS

- NEW traffic signal is operational
- Located on High Street (State Route 94) in the business corridor of Wadsworth
- Easy access to Interstate 76 and the surrounding communities of Wadsworth, Rittman, Seville, and Doylestown
- Join Discount Drug Mart, Subway, China Express, and Spunkmeyers Pub
- Trade area tenants include Walmart, The Home Depot, Buehler's, Big Lots, Tractor Supply Co, Starbucks, Chipotle, Applebee's, McDonald's, Holiday Inn Express, Panera Bread, Wendy's, and
- AVAILABLE:
  - 1.680 SF
  - 2.044 SF
  - Proposed ATM at the corner of the parking lot