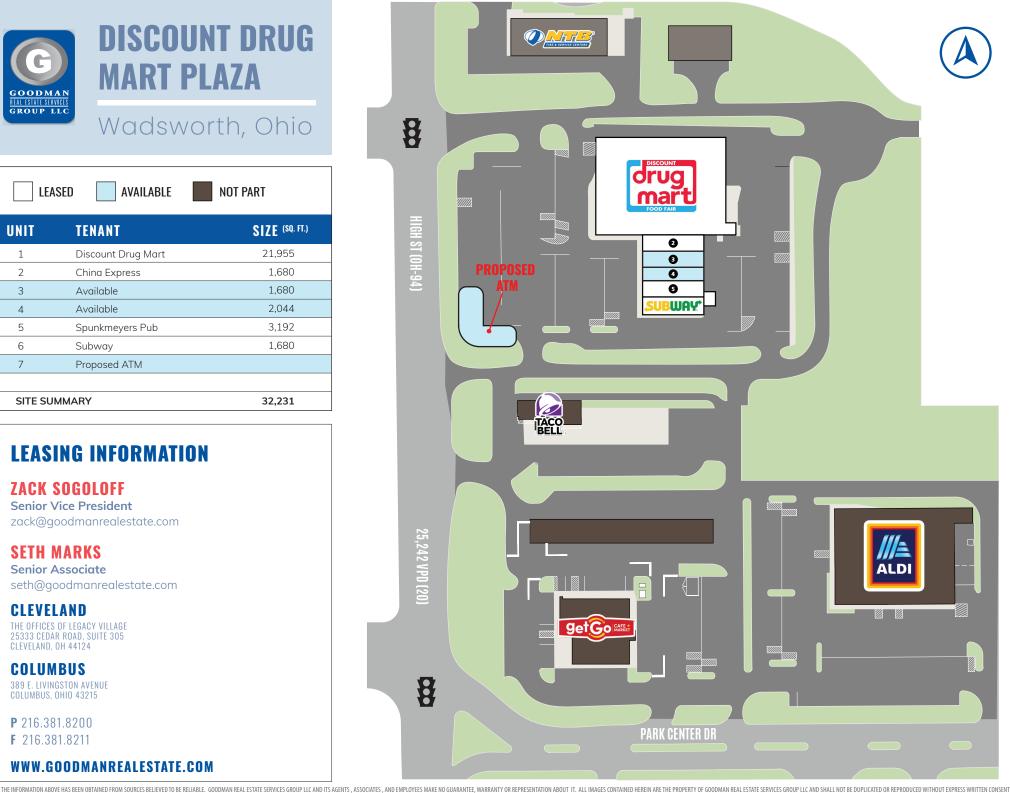

# **DISCOUNT DRUG MART PLAZA**

Wadsworth, Ohio

| LEASED AVAILABLE NOT PART |                    |                |  |
|---------------------------|--------------------|----------------|--|
| UNIT                      | TENANT             | SIZE (SQ. FT.) |  |
| 1                         | Discount Drug Mart | 21,955         |  |
| 2                         | China Express      | 1,680          |  |
| 3                         | Available          | 1,680          |  |
| 4                         | Available          | 2,044          |  |
| 5                         | Spunkmeyers Pub    | 3,192          |  |
| 6                         | Subway             | 1,680          |  |
| 7                         | Proposed ATM       |                |  |
|                           |                    |                |  |
| SITE SUMMARY              |                    | 32,231         |  |