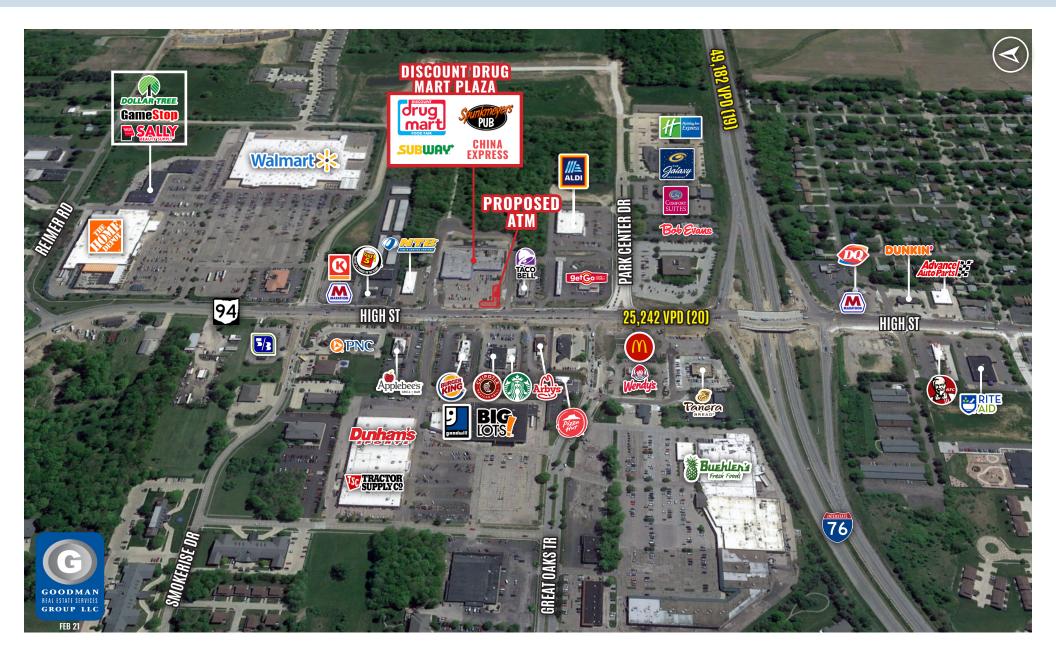

# HIGHLIGHTS

- NEW traffic signal is operational
- Located on High Street (State Route 94) in the business corridor of Wadsworth
- Easy access to Interstate 76 and the surrounding communities of Wadsworth, Rittman, Seville, and Doylestown
- Join Discount Drug Mart, Subway, China Express, and Spunkmeyers Pub
- Trade area tenants include Walmart, The Home Depot, Buehler's, Big Lots, Tractor Supply Co, Starbucks, Chipotle, Applebee's, McDonald's, Holiday Inn Express, Panera Bread, Wendy's, and
- AVAILABLE:
  - 1.680 SF
  - 2.044 SF
  - Proposed ATM at the corner of the parking lot