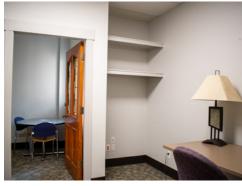

# **PROPERTY FEATURES**

- Operable windows
- Security alarm system
- Furnished: Furniture, cubicles, and adjustable standing desks available
- LED lighting
- On-demand hot water heater
- Daylighting
- Skylights
- Roll-up overhead door
- 4-5 parking spaces in the alley, plus driveway and street parking
- Shower
- Outdoor picnic table area in front
- Storage shed
- 13 offices, large conference room, break room, bullpen
- 100% HVAC