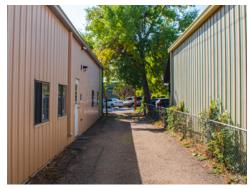

# **PROPERTY FEATURES**

- Operable windows
- Security alarm system
- Furnished: Furniture, cubicles, and adjustable standing desks available
- LED lighting
- On-demand hot water heater
- Daylighting
- Skylights
- Roll-up overhead door
- 4-5 parking spaces in the alley, plus driveway and street parking
- Shower
- Outdoor picnic table area in front
- Storage shed
- 13 offices, large conference room, break room, bullpen
- 100% HVAC