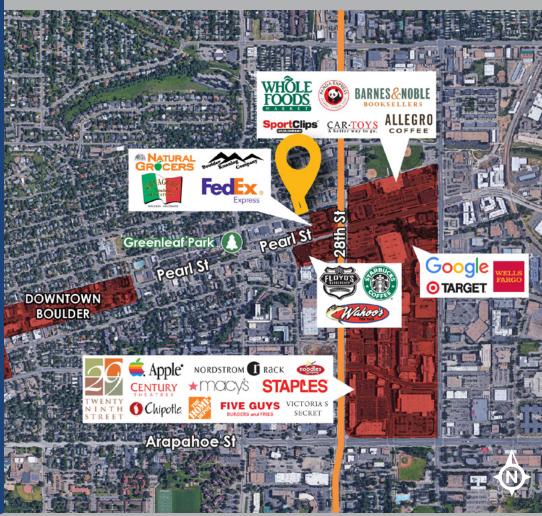

# CENTRAL BOULDER OFFICE SPACE FOR SUBLEASE

2639 Spruce Street Boulder, Colorado