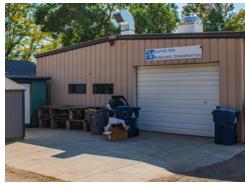

# **PROPERTY FEATURES**

- Operable windows
- Security alarm system
- Furnished: Furniture, cubicles, and adjustable standing desks available
- LED lighting
- On-demand hot water heater
- Daylighting
- Skylights
- Roll-up overhead door
- 4-5 parking spaces in the alley, plus driveway and street parking
- Shower
- Outdoor picnic table area in front
- Storage shed
- 13 offices, large conference room, break room, bullpen
- 100% HVAC