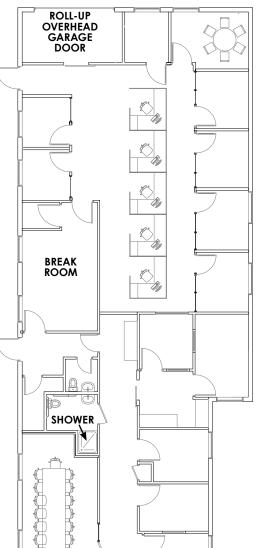

# **PROPERTY FEATURES**

- Operable windows
- Security alarm system
- Furnished: Furniture, cubicles, and adjustable standing desks available
- LED lighting
- On-demand hot water heater
- Daylighting
- Skylights
- Roll-up overhead door
- 4-5 parking spaces in the alley, plus driveway and street parking
- Shower
- Outdoor picnic table area in front
- Storage shed
- 13 offices, large conference room, break room, bullpen
- 100% HVAC