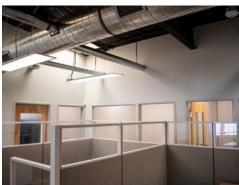

# **PROPERTY FEATURES**

- Operable windows
- Security alarm system
- Furnished: Furniture, cubicles, and adjustable standing desks available
- LED lighting
- On-demand hot water heater
- Daylighting
- Skylights
- Roll-up overhead door
- 4-5 parking spaces in the alley, plus driveway and street parking
- Shower
- Outdoor picnic table area in front
- Storage shed
- 13 offices, large conference room, break room, bullpen
- 100% HVAC