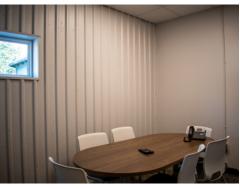

# **PROPERTY FEATURES**

- Operable windows
- Security alarm system
- Furnished: Furniture, cubicles, and adjustable standing desks available
- LED lighting
- On-demand hot water heater
- Daylighting
- Skylights
- Roll-up overhead door
- 4-5 parking spaces in the alley, plus driveway and street parking
- Shower
- Outdoor picnic table area in front
- Storage shed
- 13 offices, large conference room, break room, bullpen
- 100% HVAC