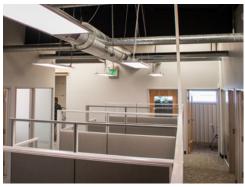

# **PROPERTY FEATURES**

- Operable windows
- Security alarm system
- Furnished: Furniture, cubicles, and adjustable standing desks available
- LED lighting
- On-demand hot water heater
- Daylighting
- Skylights
- Roll-up overhead door
- 4-5 parking spaces in the alley, plus driveway and street parking
- Shower
- Outdoor picnic table area in front
- Storage shed
- 13 offices, large conference room, break room, bullpen
- 100% HVAC