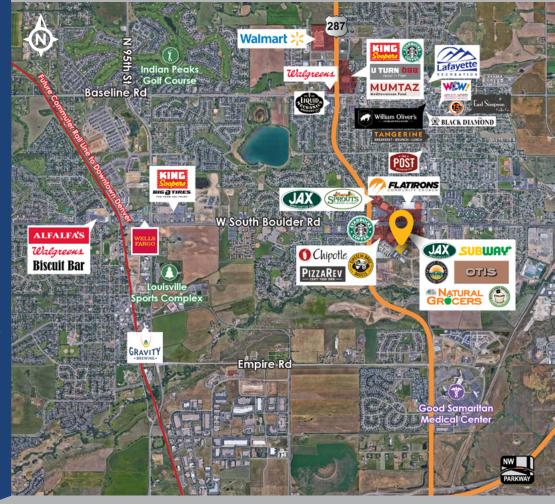

# OFFICE | FLEX SPACE FOR SUBLEASE

450 Courtney Way Lafayette, CO

# **PROPERTY FEATURES**

- The suite features an optimal blend of private perimeter offices, open office, training rooms and conference rooms.
   The suite includes large restrooms equipped with showers and two offices with sinks. The space can accommodate the addition of grade-level overhead doors, if needed.
- 9 foot finished suspended ceiling. 16-foot clear height above grid.
- Building signage available
- Located in the heart of Lafayette within walking distance to restaurants, coffee shops and retail shopping.