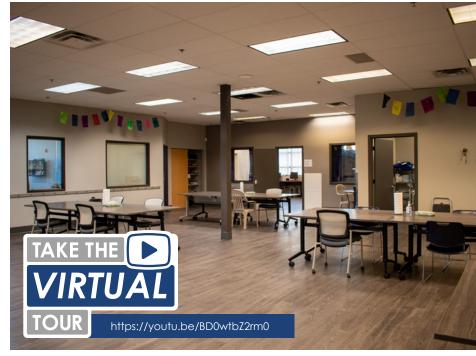

# **PROPERTY FEATURES**

- The suite features an optimal blend of private perimeter offices, open office, training rooms and conference rooms.
   The suite includes large restrooms equipped with showers and two offices with sinks. The space can accommodate the addition of grade-level overhead doors, if needed.
- 9 foot finished suspended ceiling. 16-foot clear height above grid.
- Building signage available
- Located in the heart of Lafayette within walking distance to restaurants, coffee shops and retail shopping.