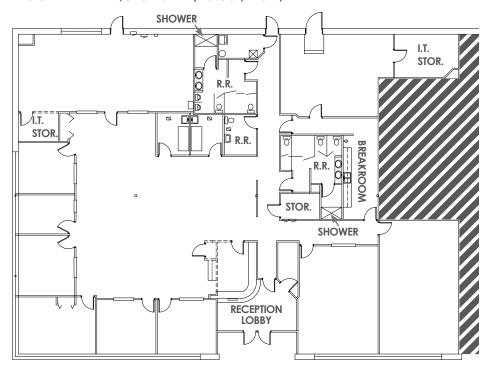

# FLOOR PLAN - 7,873 RSF - \$15.00 / RSF / NNN

All information furnished regarding this property is obtained from sources deemed reliable. Dean Callan & Company, Inc. makes no representation, guarantee or warranty, expressed or implied, as to the accuracy thereof.

# **PROPERTY FEATURES**

- The suite features an optimal blend of private perimeter offices, open office, training rooms and conference rooms.
   The suite includes large restrooms equipped with showers and two offices with sinks. The space can accommodate the addition of grade-level overhead doors, if needed.
- 9 foot finished suspended ceiling. 16-foot clear height above grid.
- Building signage available
- Located in the heart of Lafayette within walking distance to restaurants, coffee shops and retail shopping.