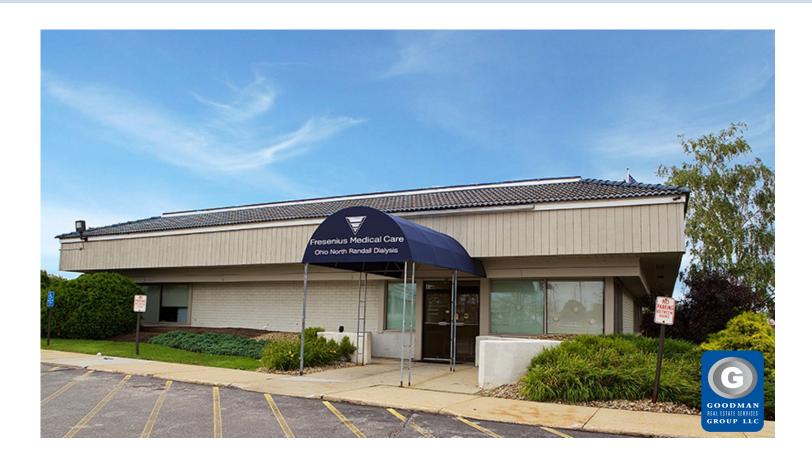

## **HIGHLIGHTS**

- AVAILABLE: 4,889-square-foot freestanding building on 1.15 acres at the entrance to the NEW Amazon Fulfillment Center
- NEW PRICING: For Sale \$850,000; For Lease \$15.34/SF NNN
- · Convenient access via Northfield Road
- Over 28,000 vehicles pass the site on Northfield Road daily
- The Amazon Fulfillment Center has over 2,500 employees and operates continuously 24 hours per day.
- Near Jack Casino, Interstate 480, and numerous national retailers and restaurants