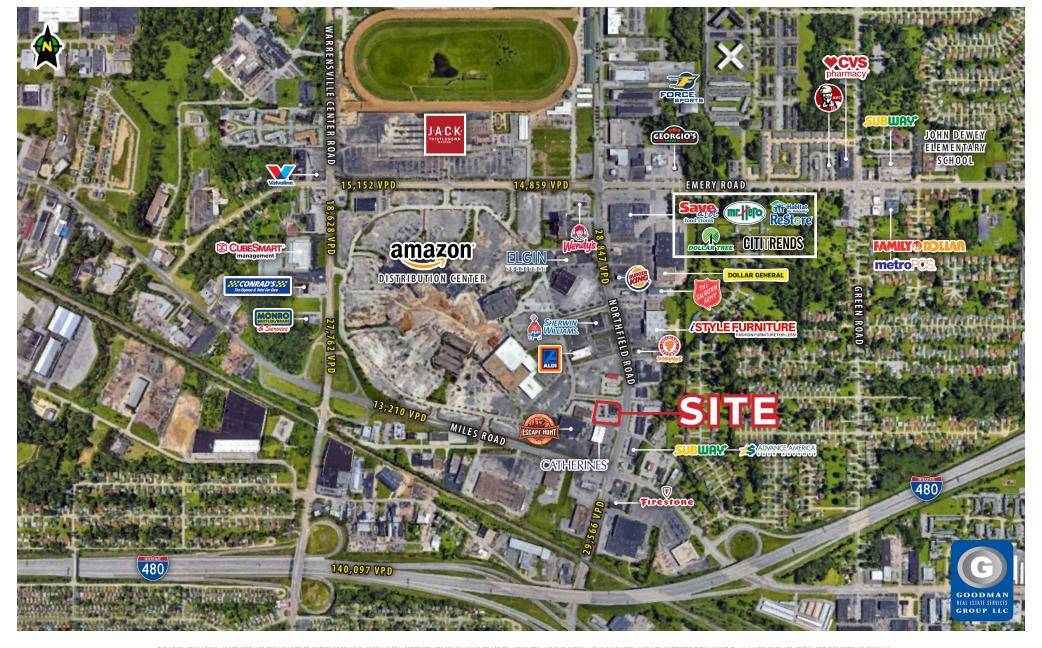

## **HIGHLIGHTS**

- AVAILABLE: 4,889-square-foot freestanding building on 1.15 acres at the entrance to the NEW Amazon Fulfillment Center
- NEW PRICING: For Sale \$850,000; For Lease \$15.34/SF NNN
- · Convenient access via Northfield Road
- Over 28,000 vehicles pass the site on Northfield Road daily
- The Amazon Fulfillment Center has over 2,500 employees and operates continuously 24 hours per day.
- Near Jack Casino, Interstate 480, and numerous national retailers and restaurants