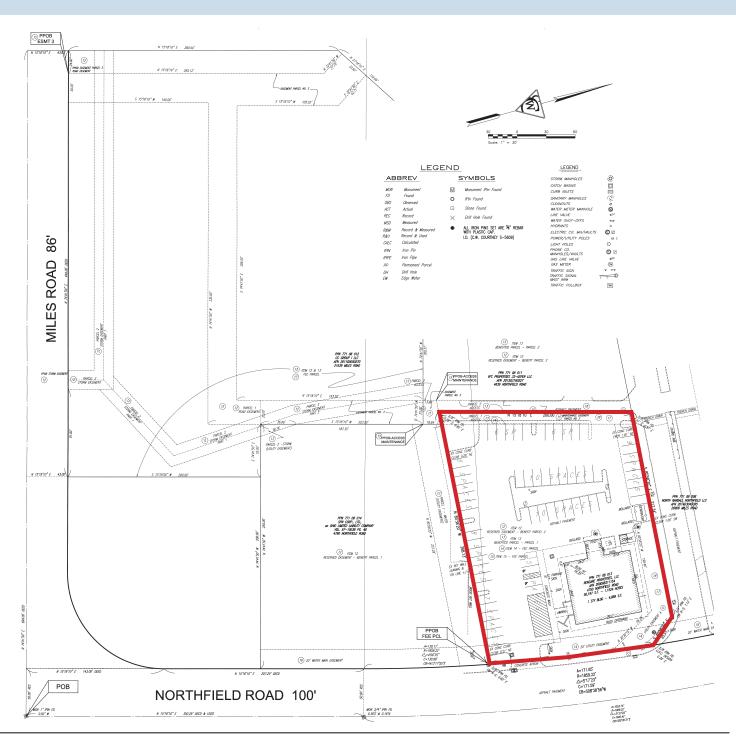

## **HIGHLIGHTS**

- AVAILABLE: 4,889-square-foot freestanding building on 1.15 acres at the entrance to the NEW Amazon Fulfillment Center
- NEW PRICING: For Sale \$850,000; For Lease \$15.34/SF NNN
- · Convenient access via Northfield Road
- Over 28,000 vehicles pass the site on Northfield Road daily
- The Amazon Fulfillment Center has over 2,500 employees and operates continuously 24 hours per day.
- Near Jack Casino, Interstate 480, and numerous national retailers and restaurants