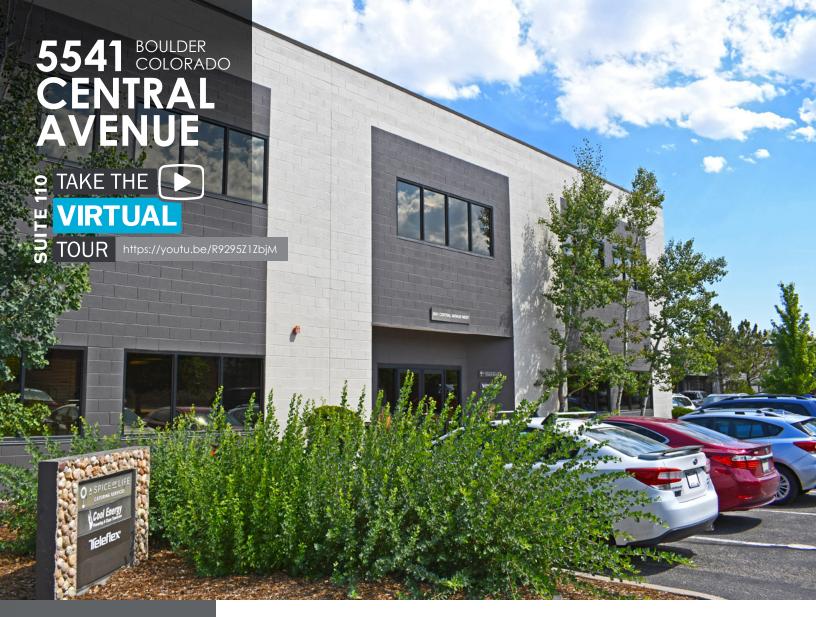

# 5541 **CENTRAL AVENUE**

BOULDER, COLORADO CREATIVE OFFICE SPACE FOR LEASE

### CREATIVE OFFICE SPACE FOR LEASE

2,859 - 12,308± SF Available on First Floor - **LEASE RATE NEGOTIABLE**Operating Expenses = \$9.88/SF excluding utilities and janitorial (Est. 2021)