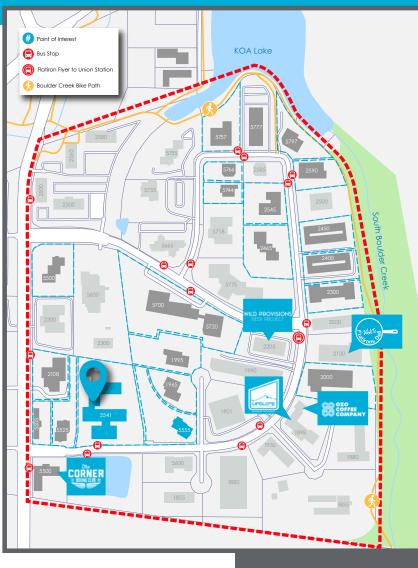

### PROPERTY HIGHLIGHTS

- □ Excellent access from US Hwy 36 and Hwy 119
- Boulder is a highly desired location with a diverse mix of national, regional and local companies
- □ Plenty of outdoor space including parks and trails within walking distance of Flatiron Park

### MAJOR TENANTS IN THE PARK