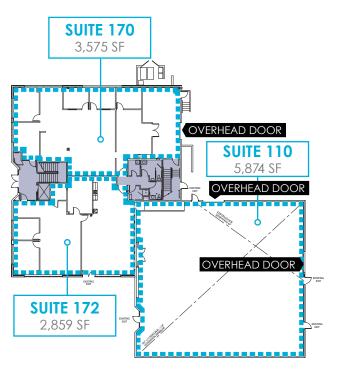

### CREATIVE OFFICE SPACE FOR LEASE

2,859 - 12,308± SF Available on First Floor - **LEASE RATE NEGOTIABLE**Operating Expenses = \$9.88/SF excluding utilities and janitorial (Est. 2021)