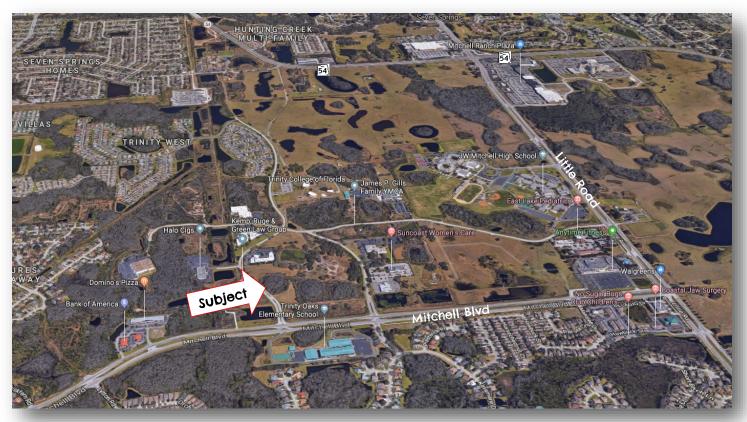

## Medical Office Development Site Welbilt Boulevard @ Evolutions Way, Trinity, FL 34655

Photonics Dr Ph

C. JOHN BRASHER Broker Associate jbrasher@bhhsflpg.com 813-514-8133

- Two Parcels Available Parcel 1: 1.25± and Parcel 2: 3.90± Net Useable Acreage
- Located Just West of Bay Care Rehab and Bay Care Surgery Center in Trinity
- Engineered and Previously Permitted for a Combined 40,000± SF of Medical/ Professional Office Buildings 2,400± SF to 5,000± SF
- Sewer and Water is Available From Florida Governmental Utility Authority
- Variance to the Subdivision Platting Requirement Obtained Allowing for Individual
  Ownership of Building Pads
- Area of Rapid Commercial and Residential Growth
- Offered for Sale at \$995,000 (Parcel #1) and \$795,000 (Parcel #2)