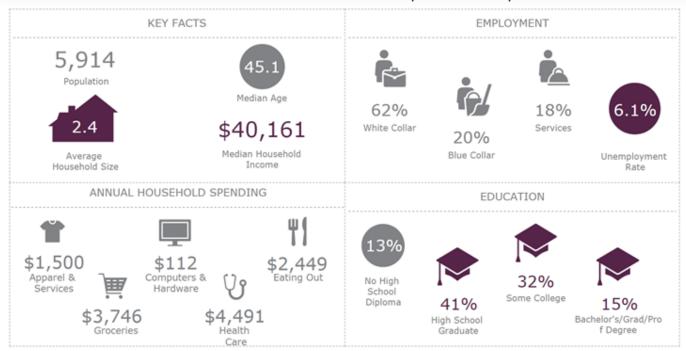

## Commercial Site with Monopole

Ridge Road & Grave Avenue, New Port Richey, FL 34654





## For Sale

- Located east of the Ridge Road & Little Road intersection
- Six lots totaling over 1.3 acres
- 300± feet of frontage on busy Ridge Road
- East and west-bound median cuts for ease of access
- Monopole advertising sign (included) creates positive cash flow
- Zoned C-2 General Commercial
- Offered Sale Price: \$350,000



JOHN BRASHER
Sales Associate
jbrasher@bhhsflpg.com
813-514-8133

Awarded #3 Producing Berkshire Hathaway Commercial Real Estate Company Worldwide 2018

Teamwork | Integrity | Passion | Excellence

## Commercial Site with Monopole

Ridge Road & Grave Avenue, New Port Richey, FL 34654



COMMERCIAL DIVISION



## AREA DEMOGRAPHICS (5 MILE RADIUS)