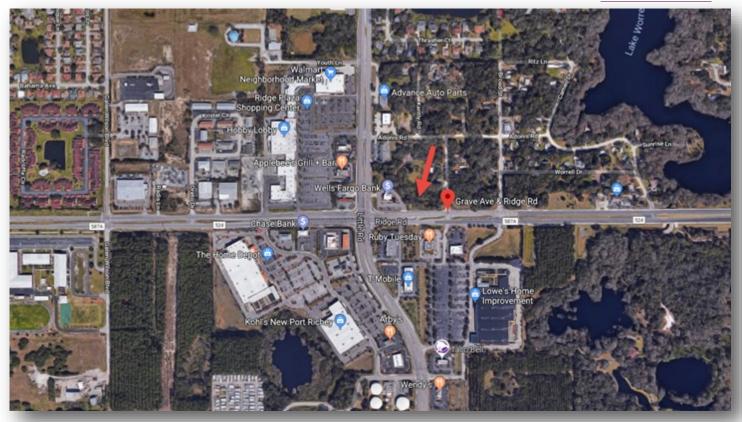

## Commercial Site with Monopole

Ridge Road & Grave Avenue, New Port Richey, FL 34654

## For Sale

- Located east of the Ridge Road & Little Road intersection
- Six lots totaling over 1.3 acres
- 300± feet of frontage on busy Ridge Road
- East and west-bound median cuts for ease of access
- Monopole advertising sign (included) creates positive cash flow
- Zoned C-2 General Commercial
- Offered Sale Price: \$350,000