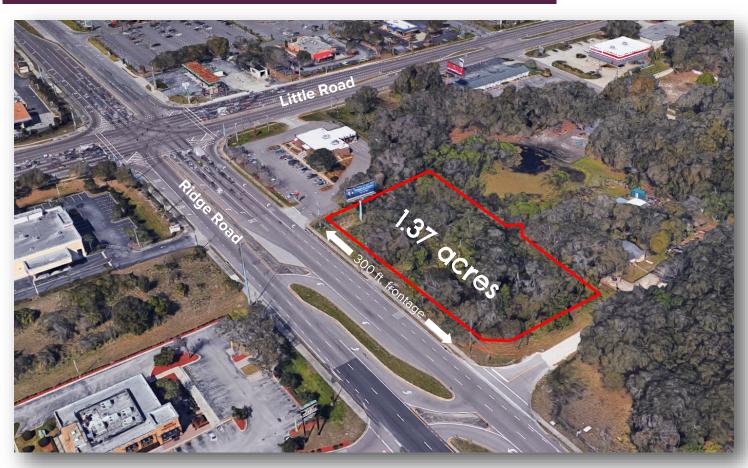

## Commercial Site with Monopole

Ridge Road & Grave Avenue, New Port Richey, FL 34654

## For Sale

- Located east of the Ridge Road & Little Road intersection
- Six lots totaling over 1.3 acres
- 300± feet of frontage on busy Ridge Road
- East and west-bound median cuts for ease of access
- Monopole advertising sign (included) creates positive cash flow
- Zoned C-2 General Commercial
- Offered Sale Price: \$350,000