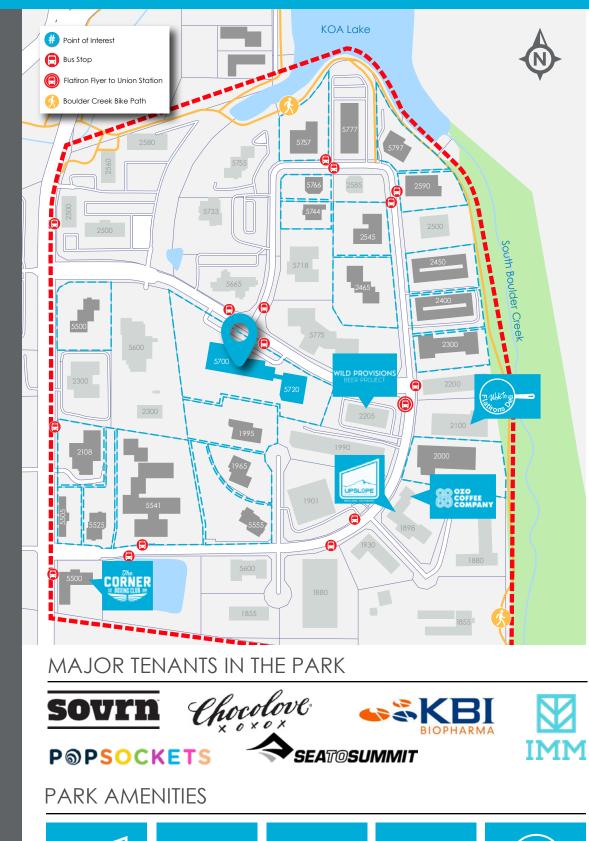

I Woki

CORNER

COFFEE COMPANY

WILD PROVISIONS

**G** RATIO .000.

ZONING IG

23 BUILDING CAMPUS 1MILLION SQUARE FEET

FLAT IRON PARK