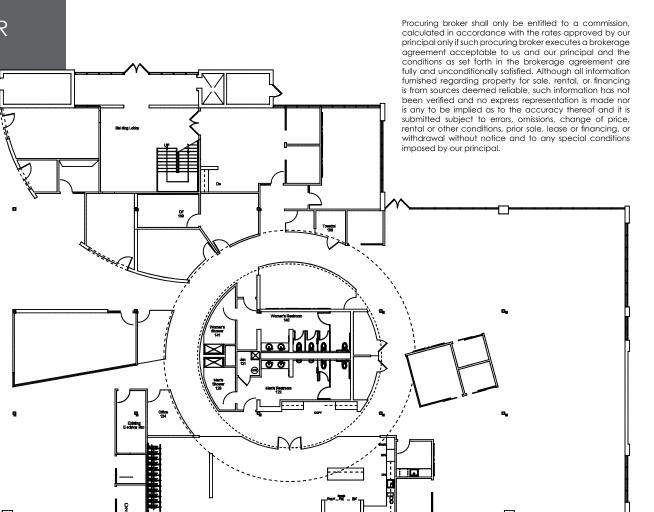

EN DUNSMORE 303.945.2019 dryden@deancallan.com





# OFFICE/FLEX/R&D/LAB SPACE FOR LEASE

17,026± SF Available - LEASE RATE NEGOTIABLE Operating Expenses = \$8.67/SF excluding utilities and janitorial (Est. 2021)

### **BUILDING HIGHLIGHTS**

| BUILDING SIZE | YEAR BUILT | PARKING  |
|---------------|------------|----------|
| 133,407 SF    | 1985       | 3.62:1,0 |

#### **PROPERTY HIGHLIGHTS**

- Excellent access from US Hwy 36 and Hwy 119
- Boulder is a highly desired location with a diverse mix of national, regional and local companies
- Plenty of outdoor space including parks and trails within walking distance of Flatiron Park



I Woki

CORNER

COFFEE COMPANY

WILD PROVISIONS

**G** RATIO .000.

ZONING IG

23 BUILDING CAMPUS 1MILLION SQUARE FEET

FLAT IRON PARK





## FIRST FLOOR







un de la companya de ATT.



CRESCENT.

ç









www.flatironpark.com