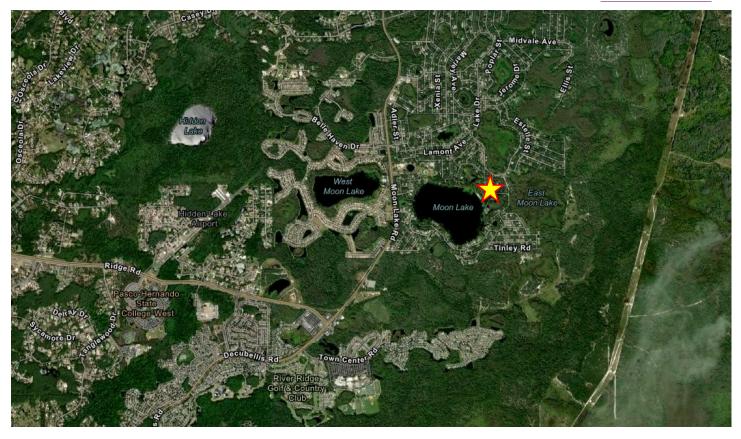

## Moon Lake Home Lots

Lake Drive & Horn Court, New Port Richey, FL 34654

COMMERCIAL DIVISION

FAZELA CAPILLE Commercial Advisor fcapille@bhhsflpg.com 727-999-1644

## For Sale

- Two residential parcels, .23 acres each
- Zoned R-1 Single Family Residence, No HOA
- Quiet established neighborhood
- Idyllic location just steps from Moon Lake Park
- Minutes to SR 52 and Suncoast Parkway
- Sale Price: \$29,900 each

## Moon Lake Home Lots

Lake Drive & Horn Court, New Port Richey, FL 34654