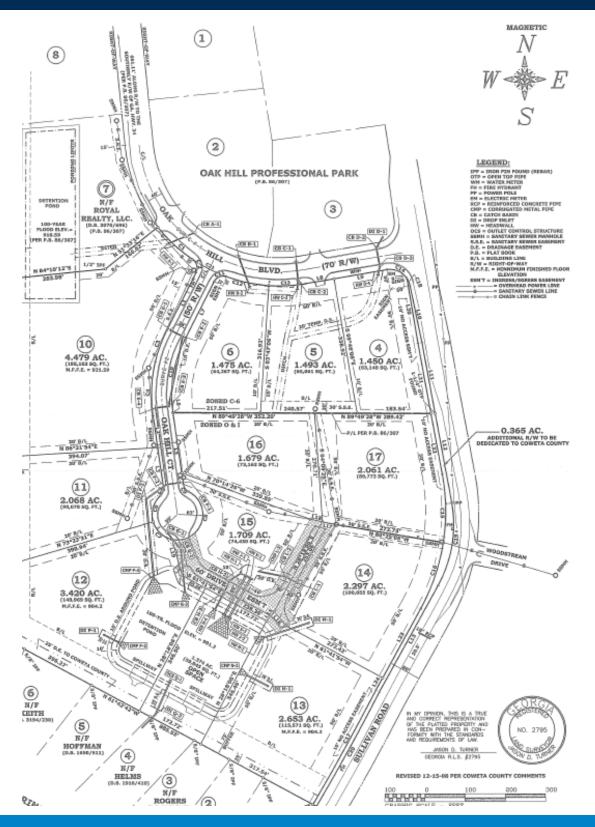

## OAK HILL PROFESSIONAL PARK PARCEL MAP

## OAK HILL PROFESSIONAL PARK LOT PRICING AND ZONING

| LOT    | ACERAGE  | PRICE/ACRE | ZONING           |
|--------|----------|------------|------------------|
| LOT 1  | 2.10 AC  | \$500,000  | C-6              |
| LOT 1A | 3.24 AC  | \$375,000  | RC (WILL REZONE) |
| LOT 4  | 1.45 AC  | \$250,000  | C-6              |
| LOT 5  | 1.49 AC  | \$250,000  | C-6              |
| LOT 6  | 1.47 AC  | \$250,000  | C-6              |
| LOT 11 | 2.068 AC | \$150,000  | O-I              |
| LOT 12 | 3.420 AC | \$150,000  | O-I              |
| LOT 13 | 2.653 AC | \$175,000  | O-I              |
| LOT 14 | 2.297 AC | \$175,000  | 0-1              |
| LOT 15 | 1.709 AC | \$150,000  | O-I              |
| LOT 16 | 1.679 AC | \$150,000  | O-I              |
| LOT 17 | 2.061 AC | \$175,000  | O-I              |