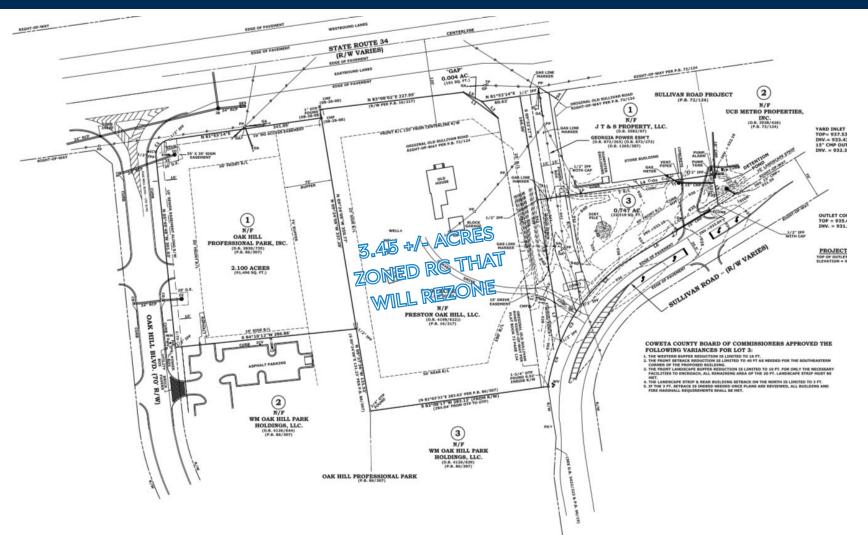

## **AVAILABILITY:**

+ Lots ranging from 1.7 - 5.5 acres + Zoned: C-6 and O&I

## LOCATION:

+ GA-34 and Sullivan Road

+ Located close to major national tenants

+ Ideal for Office and Medical Users

# OAK HILL PROFESSIONAL PARK | NEWNAN, GA





404.790.7271 Keith Guthrie

## OAK HILL PROFESSIONAL PARK RETAIL MAP



## FOR SALE

OAK HILL BOULEVARD + SULLIVAN ROAD

NEWNAN, GA 30265



KEITH GUTHRIE 770.

770.771.5532

## OAK HILL PROFESSIONAL PARK PARCEL MAP



### OAK HILL BOULEVARD + SULLIVAN ROAD NEWNAN, GA 30265



**KEITH GUTHRIE** 

770.771.5532



## **OAK HILL PROFESSIONAL PARK** SITE PLAN LOT 1 + 1A



## OAK HILL BOULEVARD + SULLIVAN ROAD

## FOR SALE

NEWNAN, GA 30265

KEITH GUTHRIE

770.771.5532



## OAK HILL PROFESSIONAL PARK SITE PLAN



### OAK HILL BOULEVARD + SULLIVAN ROAD NEWNAN, GA 30265

**FOR SALE** 

KEITH GUTHRIE

770.771.5532



## OAK HILL PROFESSIONAL PARK LOT PRICING AND ZONING

| LOT    | ACERAGE  | PRICE/ACRE | ZONING           |
|--------|----------|------------|------------------|
| LOT 1  | 2.10 AC  | \$500,000  | C-6              |
| LOT 1A | 3.24 AC  | \$375,000  | RC (WILL REZONE) |
| LOT 4  | 1.45 AC  | \$250,000  | C-6              |
| LOT 5  | 1.49 AC  | \$250,000  | C-6              |
| LOT 6  | 1.47 AC  | \$250,000  | C-6              |
| LOT 11 | 2.068 AC | \$150,000  | O-I              |
| LOT 12 | 3.420 AC | \$150,000  | O-I              |
| LOT 13 |