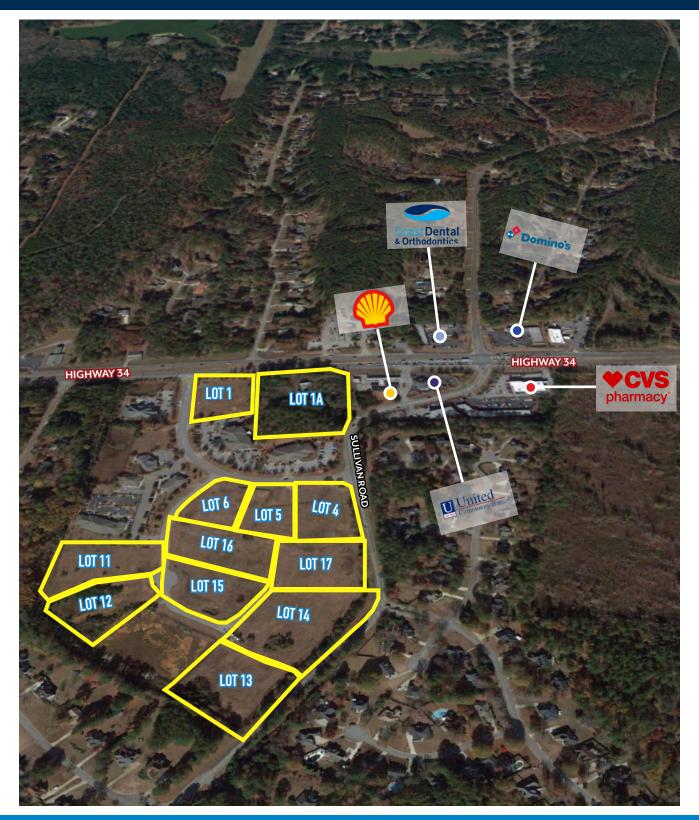

## OAK HILL PROFESSIONAL PARK SITE PLAN

## OAK HILL PROFESSIONAL PARK LOT PRICING AND ZONING

| LOT    | ACERAGE  | PRICE/ACRE | ZONING           |
|--------|----------|------------|------------------|
| LOT 1  | 2.10 AC  | \$500,000  | C-6              |
| LOT 1A | 3.24 AC  | \$375,000  | RC (WILL REZONE) |
| LOT 4  | 1.45 AC  | \$250,000  | C-6              |
| LOT 5  | 1.49 AC  | \$250,000  | C-6              |
| LOT 6  | 1.47 AC  | \$250,000  | C-6              |
| LOT 11 | 2.068 AC | \$150,000  | O-I              |
| LOT 12 | 3.420 AC | \$150,000  | O-I              |
| LOT 13 | 2.653 AC | \$175,000  | O-I              |
| LOT 14 | 2.297 AC | \$175,000  | 0-1              |
| LOT 15 | 1.709 AC | \$150,000  | O-I              |
| LOT 16 | 1.679 AC | \$150,000  | O-I              |
| LOT 17 | 2.061 AC | \$175,000  | O-I              |