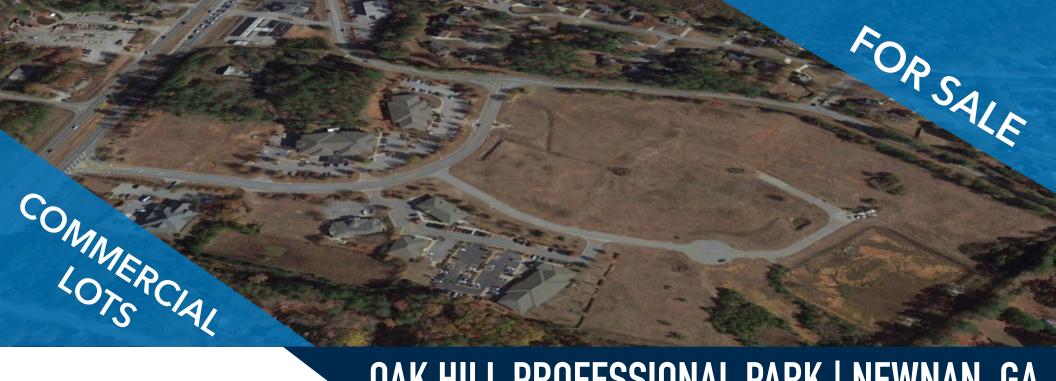

# OAK HILL PROFESSIONAL PARK | NEWNAN, GA

404.790.7271 Keith Guthrie

## **AVAILABILITY:**

+ Lots ranging from 1.7 - 5.5 acres + Zoned: C-6 and O&I

## LOCATION:

+ GA-34 and Sullivan Road

+ Located close to major national tenants

+ Ideal for Office and Medical Users