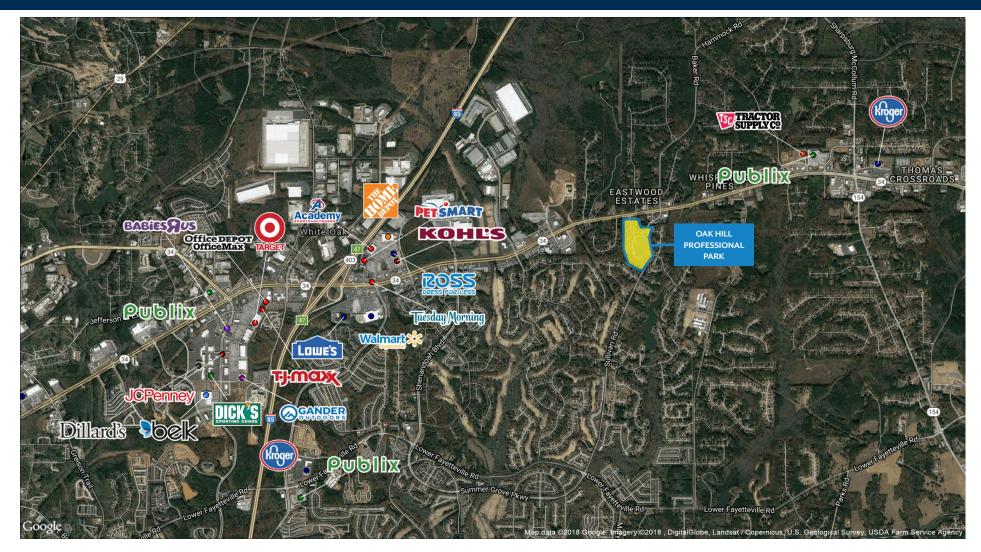

## **AVAILABILITY:**

+ Lots ranging from 1.7 - 5.5 acres + Zoned: C-6 and O&I

## LOCATION:

+ GA-34 and Sullivan Road

+ Located close to major national tenants

+ Ideal for Office and Medical Users

# OAK HILL PROFESSIONAL PARK | NEWNAN, GA





404.790.7271 Keith Guthrie

## OAK HILL PROFESSIONAL PARK RETAIL MAP



## FOR SALE

OAK HILL BOULEVARD + SULLIVAN ROAD

NEWNAN, GA 30265



KEITH GUTHRIE 770.

770.771.5532

## OAK HILL PROFESSIONAL PARK PARCEL MAP



### OAK HILL BOULEVARD + SULLIVAN ROAD NEWNAN, GA 30265



**KEITH GUTHRIE** 

770.771.5532



## **OAK HILL PROFESSIONAL PARK** SITE PLAN LOT 1 + 1A



## OAK HILL BOULEVARD + SULLIVAN ROAD

## FOR SALE

NEWNAN, GA 30265

KEITH GUTHRIE

770.771.5532



## OAK HILL PROFESSIONAL PARK SITE PLAN



### OAK HILL BOULEVARD + SULLIVAN ROAD NEWNAN, GA 30265

**FOR SALE** 

KEITH GUTHRIE

770.771.5532



## OAK HILL PROFESSIONAL PARK LOT PRICING AND ZONING

| LOT    | ACERAGE  | PRICE/ACRE | ZONING           |
|--------|----------|------------|------------------|
| LOT 1  | 2.10 AC  | \$500,000  | C-6              |
| LOT 1A | 3.24 AC  | \$375,000  |