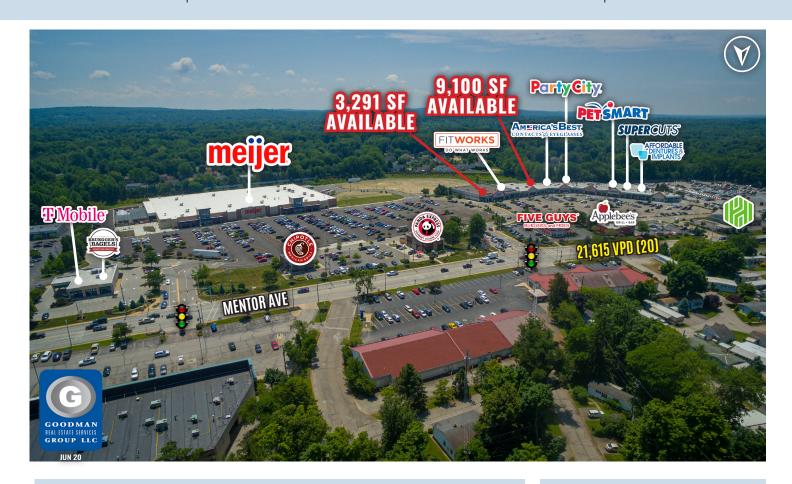

# **MENTOR COMMONS**

Mentor, Ohio

# HIGHLIGHTS

• **AVAILABLE:** 3,291 SF | 9,100 SF

• NOW OPEN: Meijer

- CUSTOMERS: Over 107,000 people within a 5 mile radius with average household incomes exceeding \$80,000
- DAYTIME POPULATION: Over 40,000 employees within a 10-minute drive
- ANCHORS: Meijer, PetSmart, Party City, and Fitworks
- LOCATION: Super-regional trade area (20th in size & 7th in sales)
- TRADE AREA: Draws from Lake and Northern Geauga counties