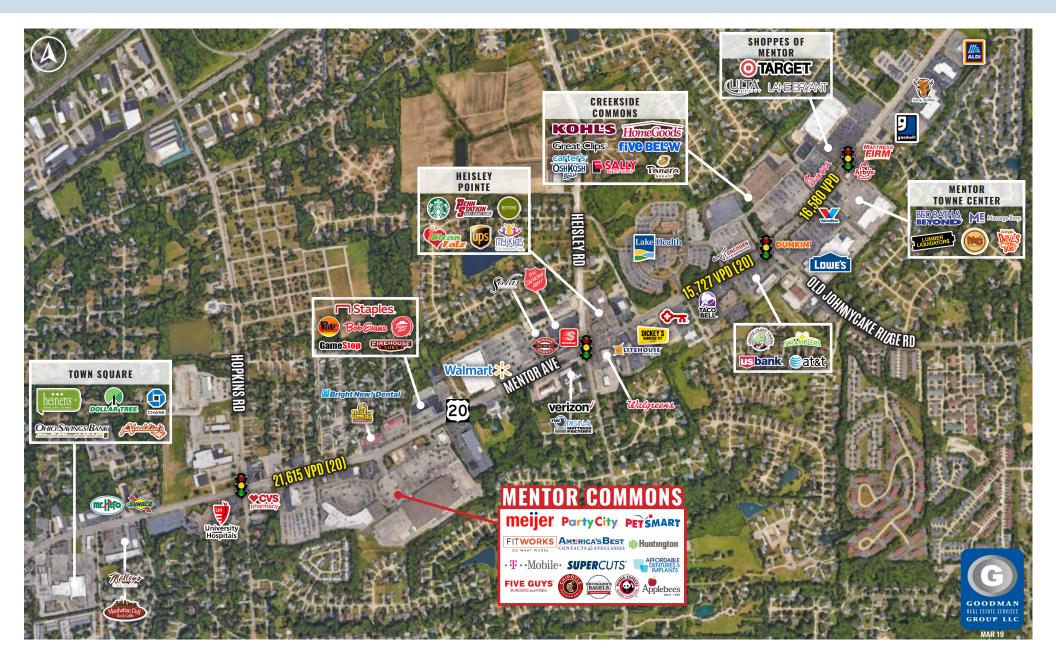

# HIGHLIGHTS

• **AVAILABLE:** 3,291 SF | 9,100 SF

• NOW OPEN: Meijer

- CUSTOMERS: Over 107,000 people within a 5 mile radius with average household incomes exceeding \$80,000
- DAYTIME POPULATION: Over 40,000 employees within a 10-minute drive
- ANCHORS: Meijer, PetSmart, Party City, and Fitworks
- LOCATION: Super-regional trade area (20th in size & 7th in sales)
- TRADE AREA: Draws from Lake and Northern Geauga counties