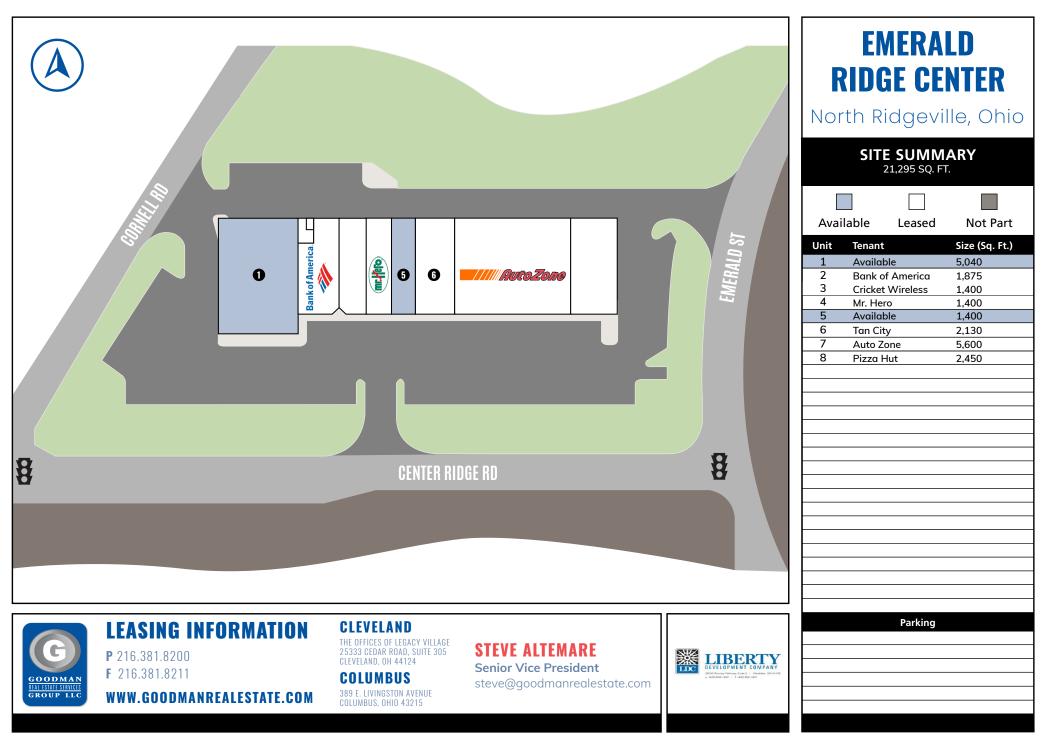

# **EMERALD RIDGE CENTER**

# North Ridgeville, Ohio

#### HIGHLIGHTS

- AVAILABLE: 5,040 SF and 1,400 SF
- LOCATION: Located in the heart of the retail corridor, directly across from Giant Eagle and near Marc's
- TRAFFIC: Exceeding 17,000 vehicles daily on Center Ridge Road
- CUSTOMERS: Over 120,000 people within a 5-mile radius
- AVERAGE HOUSEHOLD INCOME: Over \$95,000 within a 5-mile radius
- DAYTIME POPULATION: Over 20,000 employees within a 10-minute drive time
- SIGNAGE: Pylon signage available