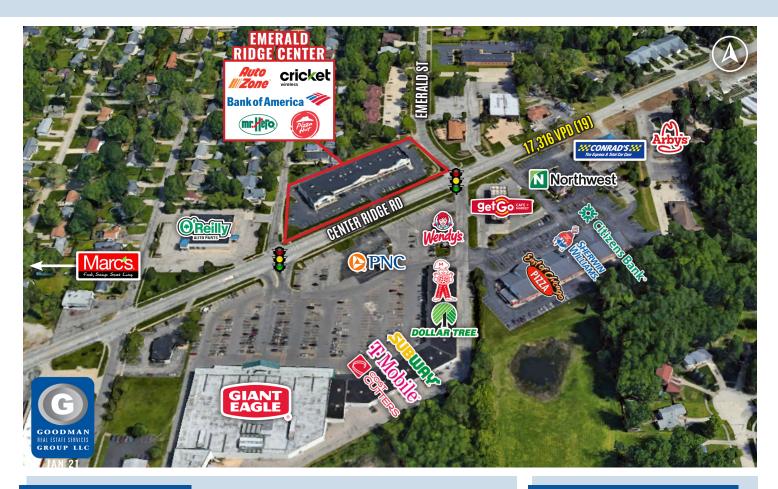

# **EMERALD RIDGE CENTER**

## North Ridgeville, Ohio

#### HIGHLIGHTS

- AVAILABLE: 5,040 SF and 1,400 SF
- LOCATION: Located in the heart of the retail corridor, directly across from Giant Eagle and near Marc's
- TRAFFIC: Exceeding 17,000 vehicles daily on Center Ridge Road
- CUSTOMERS: Over 120,000 people within a 5-mile radius
- AVERAGE HOUSEHOLD INCOME: Over \$95,000 within a 5-mile radius
- DAYTIME POPULATION: Over 20,000 employees within a 10-minute drive time
- SIGNAGE: Pylon signage available