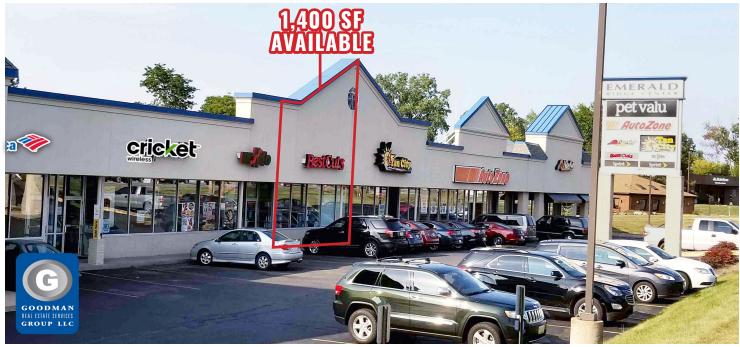

#### HIGHLIGHTS

- AVAILABLE: 5,040 SF and 1,400 SF
- LOCATION: Located in the heart of the retail corridor, directly across from Giant Eagle and near Marc's
- TRAFFIC: Exceeding 17,000 vehicles daily on Center Ridge Road
- CUSTOMERS: Over 120,000 people within a 5-mile radius
- AVERAGE HOUSEHOLD INCOME: Over \$95,000 within a 5-mile radius
- DAYTIME POPULATION: Over 20,000 employees within a 10-minute drive time
- SIGNAGE: Pylon signage available