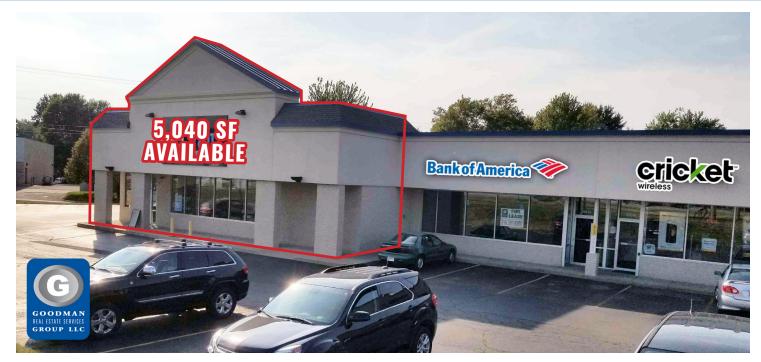

#### HIGHLIGHTS

- AVAILABLE: 5,040 SF and 1,400 SF
- LOCATION: Located in the heart of the retail corridor, directly across from Giant Eagle and near Marc's
- TRAFFIC: Exceeding 17,000 vehicles daily on Center Ridge Road
- CUSTOMERS: Over 120,000 people within a 5-mile radius
- AVERAGE HOUSEHOLD INCOME: Over \$95,000 within a 5-mile radius
- DAYTIME POPULATION: Over 20,000 employees within a 10-minute drive time
- SIGNAGE: Pylon signage available