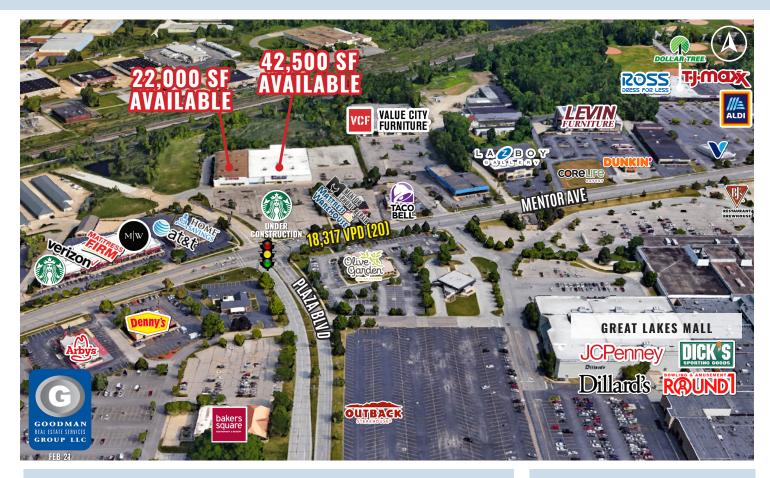

#### AVAILABLE:

- 22,000 SF former Petco (100' x 220')
- 42,500 SF former Toys"R"Us (180' x 220')
- CUSTOMERS: Over 106,000 people within a 5-mile radius
- AVERAGE HOUSEHOLD INCOME: Over \$80,000 within a 5-mile radius
- DAYTIME POPULATION: Over 64,000 employees within a 5-minute drive
- LOCATION: Directly across from Great Lakes Mall
- JOIN: New Starbucks opening fall 2021
- TRADE AREA: Draws from Lake and Northern Geauga counties

## DEMOGRAPHICS

| POPULATION            | 3 MILE   | 5 MILE   | 7 MILE   |
|-----------------------|----------|----------|----------|
| 2026 Projection       | 45,939   | 106,357  | 166,323  |
| 2021 Estimate         | 45,777   | 106,202  | 166,359  |
|                       |          |          |          |
| INCOME                | 3 MILE   | 5 MILE   | 7 MILE   |
| 2021 Average          | \$80,735 | \$81,153 | \$81,422 |
| 2021 Median           | \$64,275 | \$64,065 | \$64,307 |
|                       |          |          |          |
| DAYTIME<br>POPULATION | 3 MILE   | 5 MILE   | 7 MILE   |
| 2021 Employees        | 37,083   | 64,690   | 83,119   |