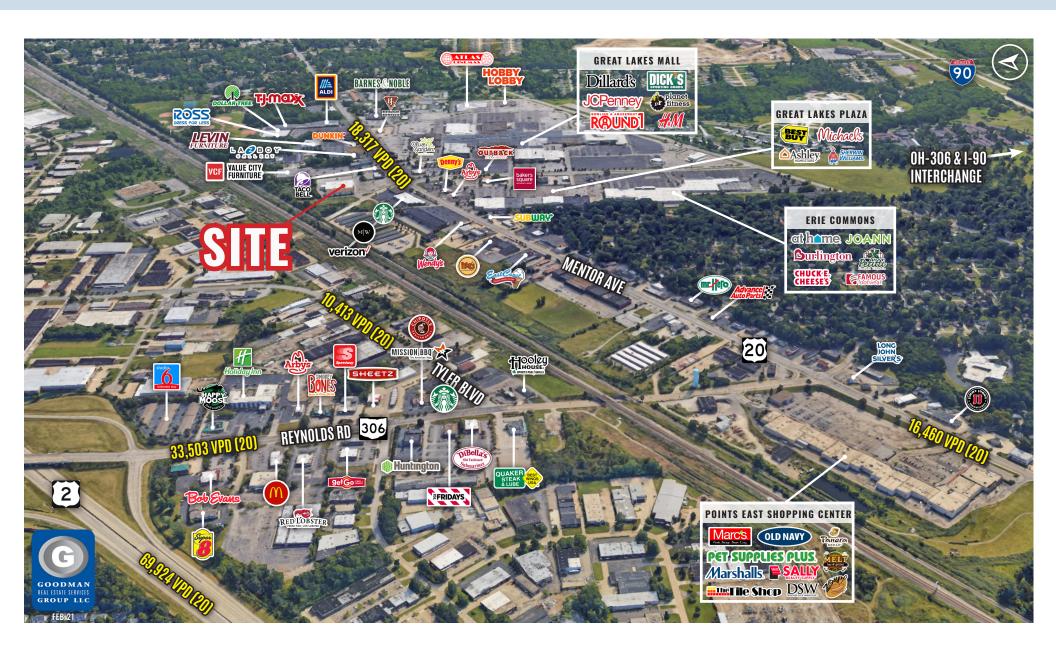

#### AVAILABLE:

- 22,000 SF former Petco (100' x 220')
- 42,500 SF former Toys"R"Us (180' x 220')
- CUSTOMERS: Over 106,000 people within a 5-mile radius
- AVERAGE HOUSEHOLD INCOME: Over \$80,000 within a 5-mile radius
- DAYTIME POPULATION: Over 64,000 employees within a 5-minute drive
- LOCATION: Directly across from Great Lakes Mall
- JOIN: New Starbucks opening fall 2021
- TRADE AREA: Draws from Lake and Northern Geauga counties

## DEMOGRAPHICS

| POPULATION            | 3 MILE   | 5 MILE   | 7 MILE   |
|-----------------------|----------|----------|----------|
| 2026 Projection       | 45,939   | 106,357  | 166,323  |
| 2021 Estimate         | 45,777   | 106,202  | 166,359  |
|                       |          |          |          |
| INCOME                | 3 MILE   | 5 MILE   | 7 MILE   |
| 2021 Average          | \$80,735 | \$81,153 | \$81,422 |
| 2021 Median           | \$64,275 | \$64,065 | \$64,307 |
|                       |          |          |          |
| DAYTIME<br>POPULATION | 3 MILE   | 5 MILE   | 7 MILE   |
| 2021 Employees        | 37,083   | 64,690   | 83,119   |