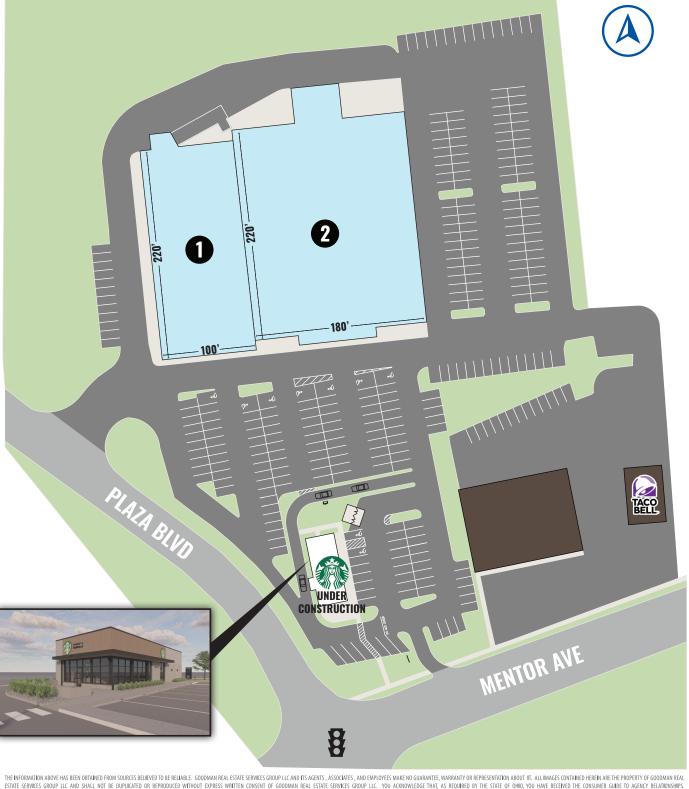

# THE CROSSINGS **OF MENTOR**

Mentor, Ohio

42,500

2,200

| KEY  | LEASED AVAILABLE | NEG LEASE  NOT PART |
|------|------------------|---------------------|
| UNIT | TENANT           | SIZE (SQ. FT.)      |
| 1    | Available        | 22,000              |

| SITE SUMMARY 66,700 |  |
|---------------------|--|
|                     |  |

Starbucks (under construction)