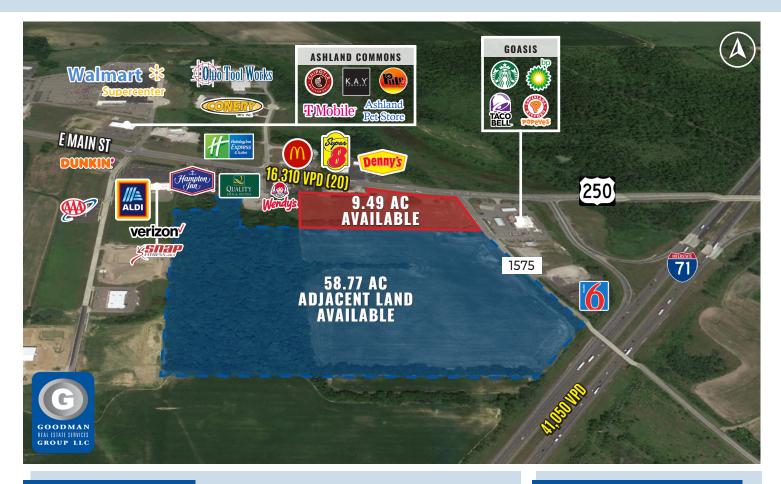

## 9.5 ACRE DEVELOPMENT OPPORTUNITY

#### 9.49 ACRE DEVELOPMENT SITE FOR SALE OR LEASE

- LOCATION: US Route 250, directly off of Interstate 71
- ZONING: B-2 General Business: appropriate for restaurants, retail business, theaters, banks, business or commercial schools, medical and dental clinics, offices, auto sales, and recreational facilities. The site has been designated a Community Entertainment District, which is designed to create an area along East Main Street for restaurants, hotels, shopping and entertainment. The district is bordered by George Road on the west, East Main Street on the north and Interstate 71 on the east.
- TRADE AREA ANCHORS: Walmart Supercenter, The Home Depot, and Aldi
- AREA EMPLOYERS: Bookmasters, McGraw Hill, Charles River Labs, Ohio Tool Works

# 9.5 ACRE DEVELOPMENT OPPORTUNITY

Ashland, Ohio