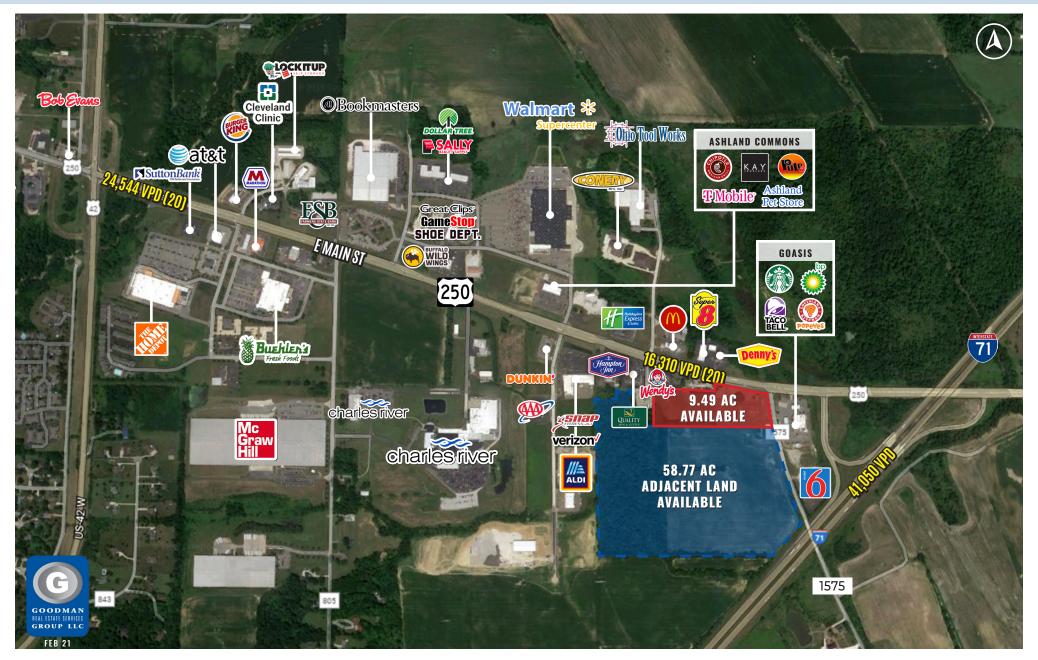

## 9.5 ACRE DEVELOPMENT OPPORTUNITY

#### 9.49 ACRE DEVELOPMENT SITE FOR SALE OR LEASE

- LOCATION: US Route 250, directly off of Interstate 71
- ZONING: B-2 General Business: appropriate for restaurants, retail business, theaters, banks, business or commercial schools, medical and dental clinics, offices, auto sales, and recreational facilities. The site has been designated a Community Entertainment District, which is designed to create an area along East Main Street for restaurants, hotels, shopping and entertainment. The district is bordered by George Road on the west, East Main Street on the north and Interstate 71 on the east.
- TRADE AREA ANCHORS: Walmart Supercenter, The Home Depot, and Aldi
- AREA EMPLOYERS: Bookmasters, McGraw Hill, Charles River Labs, Ohio Tool Works

# 9.5 ACRE DEVELOPMENT OPPORTUNITY

Ashland, Ohio