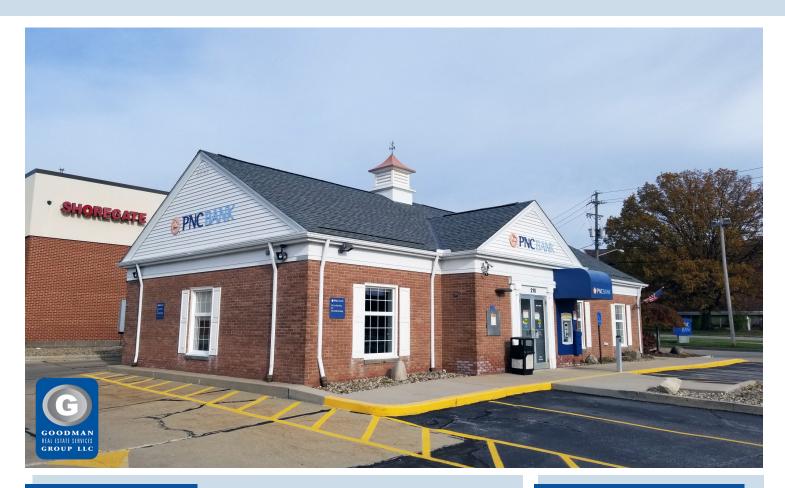

# **FORMER PNC**

#### **AVAILABLE FOR SUBLEASE**

- AVAILABLE: Approximately 1,947 SF with a drive-up ATM canopy
- LOCATION: Shoregate Town Center, anchored by Giant Eagle, Marc's, Pet Supplies Plus
- TRAFFIC: Exceeding 22,000 vehicles daily at the intersection of Lakeshore Boulevard and East 305th Street
- CUSTOMERS: Over 61,000 people within a 3-mile radius
- AVERAGE HOUSEHOLD INCOME: Over \$60,000 within a 3-mile radius
- DAYTIME POPULATION: Over 24,000 employees within a 3-mile radius