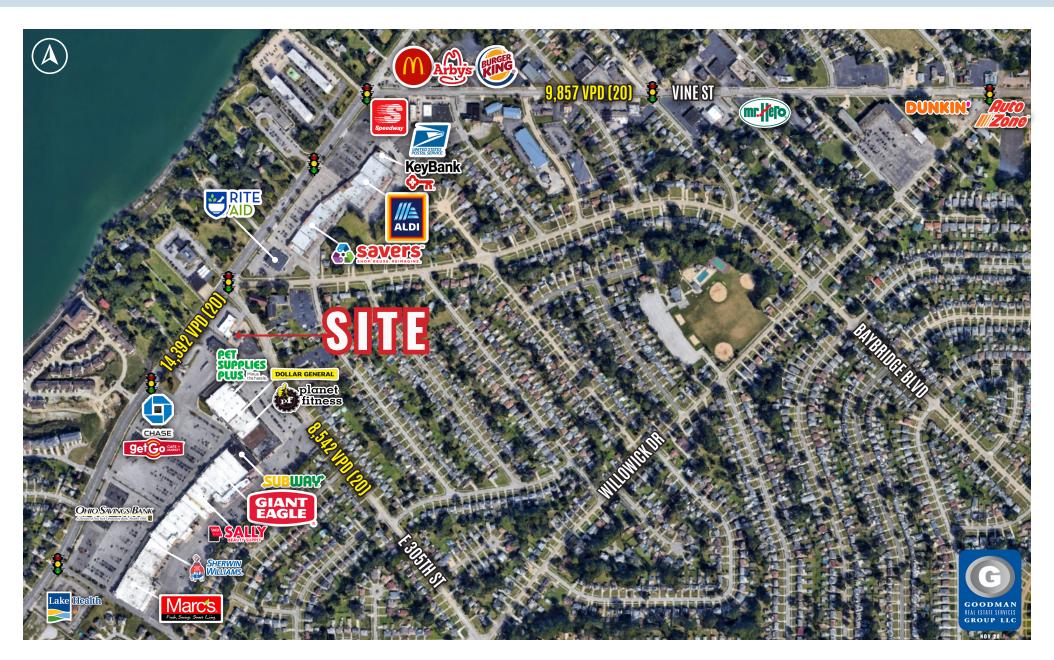

#### **AVAILABLE FOR SUBLEASE**

- AVAILABLE: Approximately 1,947 SF with a drive-up ATM canopy
- LOCATION: Shoregate Town Center, anchored by Giant Eagle, Marc's, Pet Supplies Plus
- TRAFFIC: Exceeding 22,000 vehicles daily at the intersection of Lakeshore Boulevard and East 305th Street
- CUSTOMERS: Over 61,000 people within a 3-mile radius
- AVERAGE HOUSEHOLD INCOME: Over \$60,000 within a 3-mile radius
- DAYTIME POPULATION: Over 24,000 employees within a 3-mile radius