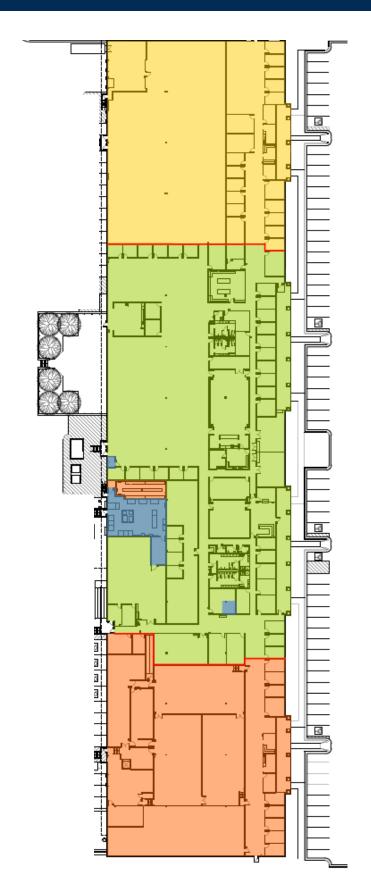

# 5925 CABOT PARKWAY SITE + FLOOR PLAN

### **BUILDING SF**

88,000 SF Total

### **AVAILABLE SF**

16, 500 - 68,803 SF Available 22,000 SF data center (Leased thru 2022) - call for details