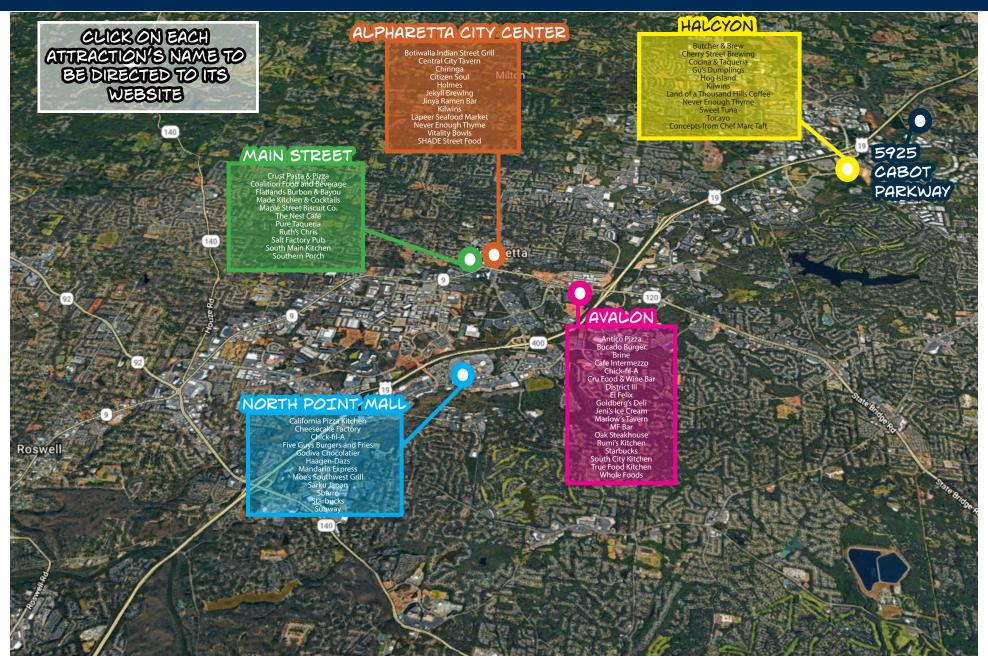

mpanies
- 15+ Enterprise and Co-Location
  Data Centers
- 1/4+ Metro Atlanta's Top 25 Tech Employers
- 22 Data Centers and Virtual Hosting Companies
- 105 Software Development
   Companies

## **BUSINESS CLIMATE**

- Access to Largest US Airport
- Competitive electric rates
   (1/3 -1/2 the cost of rates in NYC or San Francisco)

## **INFRASTRUCTURE**

- Citywide Fiber Network
- 60% Above U.S. Average Download Speeds
- Consistently Ranked as one of the Fastest-Growing Cities

## **WORKFORCE**

- 4,632 Workers per sq. mile
- 122K+ Daytime Population
- Over 1 Million Workers within 30 Minute Drive
- 2/3 of Population Carries a Bachelor's Degree or Higher
   35% above National Average
- 36: Average Age of Workforce
- \$100,487: Median Household Income



## 5925 CABOT PARKWAY ALPHARETTA MAP





# 5925 CABOT PARKWAY PHOTOS







BREAK ROOM + KITCHEN

OFFICE ON GLASS

INTERIOR CONFERENCE ROOM







MAIL ROOM

WORKSTATION SPACE

**CREATIVE OFFICE** 







INNOVATION CENTER

FITNESS CENTER

SHIPPING/RECEIVING/TRASH