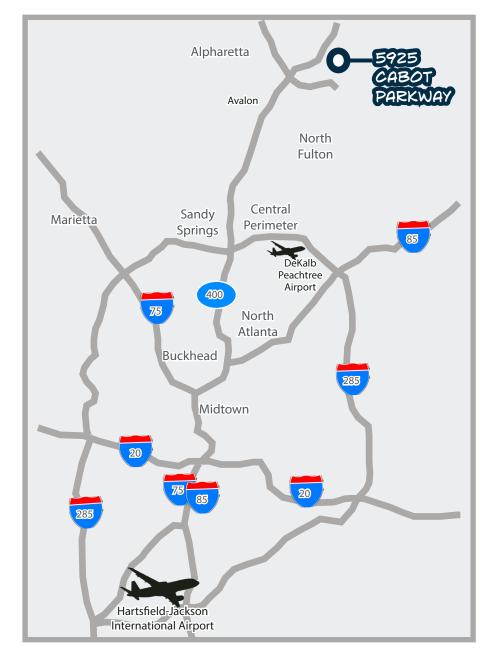

## DRIVETIMEMAPFROMFACILITY

- 1. Halcyon
  - 4 minutes
- 2. GA-400, Exit 12 (McFarland Pkwy)
  - 5-7 minutes
- 3. Avalon, Exit 10
  - 3-15 minutes
- 4. DeKalb Peachtree Airport
  - 30 minutes
- 5. Exit 9 (Haynes Bridge)
  - 15-20 minutes
- 6. Downtown Atlanta
  - 40-45 minutes
- 7. Hartsfield-Jackson International Airport 50-55 minutes