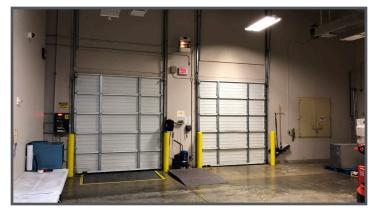

ALL SULLY SURNISHED

ALAN OPPOSS

ALAN OPPOS

5925 CABOT PARKWAY ALPHARETTA, GA 30005

> 404.252.1200 www.skcr.com

Furman Wood Jeb Gordon

## 5925 CABOT PARKWAY PROPERTY INFORMATION



### **BUILDING SF**

88,000 SF Total

### **AVAILABLE SF**

16, 500 - 68,803 SF Available 22,000 SF data center (Leased thru 2022) - call for details

### **PARKING**

3.2/1,000 SF parking ratio 283 spaces

### YEAR BUILT

1999 (fully renovated in 2007)

### ZONING

M1 in Forsyth County



### **BUILDING FEATURES**

- + Fully furnished plug and play opportunity
  - 48 private offices
  - 130 workstations
  - 11 conference rooms
  - 2 break/lounge areas
  - Full catering kitchen
  - Exterior patio
- + 24' Clear Height
- + Rear load
  - 1 dock high (ability to add 4-6 more)
  - 1 ramped drive in
  - 1 trash compactor door

#### **AMENITIES**

- + Solar panel roof system
  - Secured stair access to observation deck
  - Generates approximately 27,000 KW/year
  - Projected \$0.25/SF cost savings
- +2 back up generators
  - 1,500 KW Caterpillar
  - 7,000 gallon capacity
  - Estimated 4-day run time
- + AT+T internal cell tower
- + Redundant Fiber

#### **ROOF**

1-60 rating, with a single-ply membrane top roof (2010 with a 20-year warranty)



# 5925 CABOT PARKWAY SITE + FLOOR P