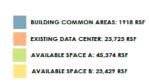

### **BUILDING SF**

88,000 SF Total

### **AVAILABLE SF**

16, 500 - 68,803 SF Available 22,000 SF data center (Leased thru 2022) - call for details