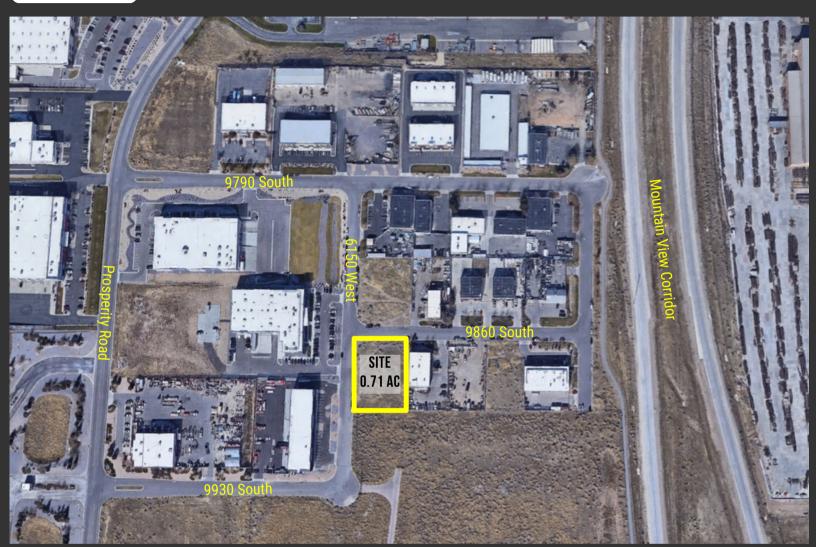

## **WEST JORDAN INDUSTRIAL LAND FOR SALE**

**6131 WEST 9860 SOUTH, WEST JORDAN, UTAH 84081** 

## **PROPERTY INFORMATION**

- 0.71 ACRES AVAILABLE
- CORNER LOT
- ZONED M1 (LIGHT INDUSTRIAL)

- MOUNTAIN VIEW CORRIDOR EXPOSURE
- EASY ACCESS TO MOUNTAIN VIEW CORRIDOR,
  OLD BINGHAM HWY AND BACCHUS HWY