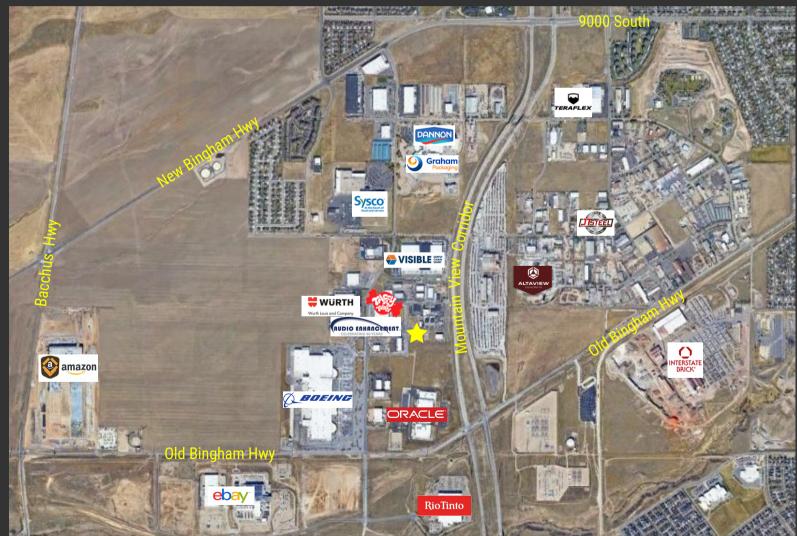

## **WEST JORDAN INDUSTRIAL LAND FOR SALE**

**6131 WEST 9860 SOUTH, WEST JORDAN, UTAH 84081** 

## **PROPERTY INFORMATION**

- 0.71 ACRES AVAILABLE
- CORNER LOT
- ZONED M1 (LIGHT INDUSTRIAL)

- MOUNTAIN VIEW CORRIDOR EXPOSURE
- EASY ACCESS TO MOUNTAIN VIEW CORRIDOR,
  OLD BINGHAM HWY AND BACCHUS HWY