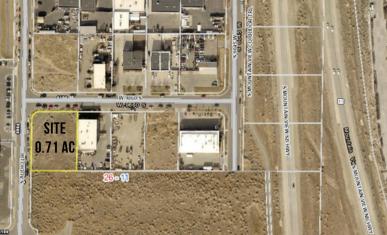

## **WEST JORDAN INDUSTRIAL LAND FOR SALE**

**6131 WEST 9860 SOUTH, WEST JORDAN, UTAH 84081** 

## **PROPERTY INFORMATION**

- 0.71 ACRES AVAILABLE
- CORNER LOT
- ZONED M1 (LIGHT INDUSTRIAL)

- MOUNTAIN VIEW CORRIDOR EXPOSURE
- EASY ACCESS TO MOUNTAIN VIEW CORRIDOR,
  OLD BINGHAM HWY AND BACCHUS HWY