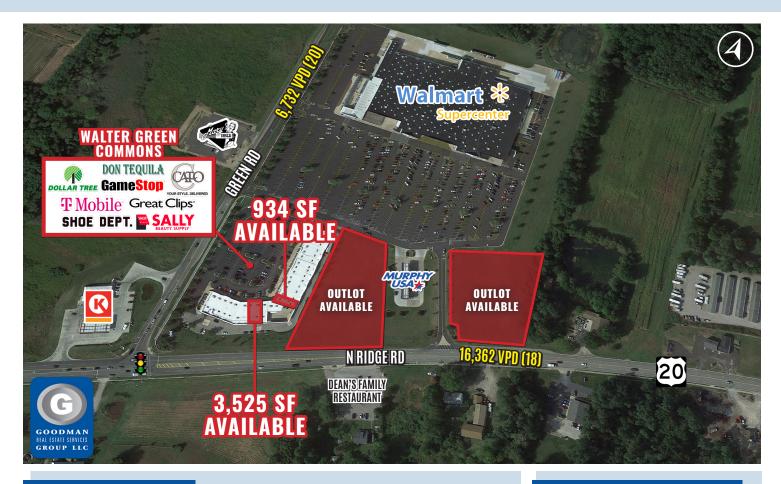

# **WALTER GREEN COMMONS**

Madison, Ohio

## HIGHLIGHTS

- AVAILABLE: 934 SF and 3,525 SF inline space and 2 outlots shadow-anchored by the trade area's main draw, Walmart Supercenter
- Build-to-suit or sale opportunities for outparcels
- Located on well-traveled North Ridge Road (U.S. Route 20)
- Signage opportunities facing U.S. Route 20
- Join existing tenants: Dollar Tree, Shoe Dept., Cato, T-Mobile, Great Clips, Sally Beauty Supply, and GameStop