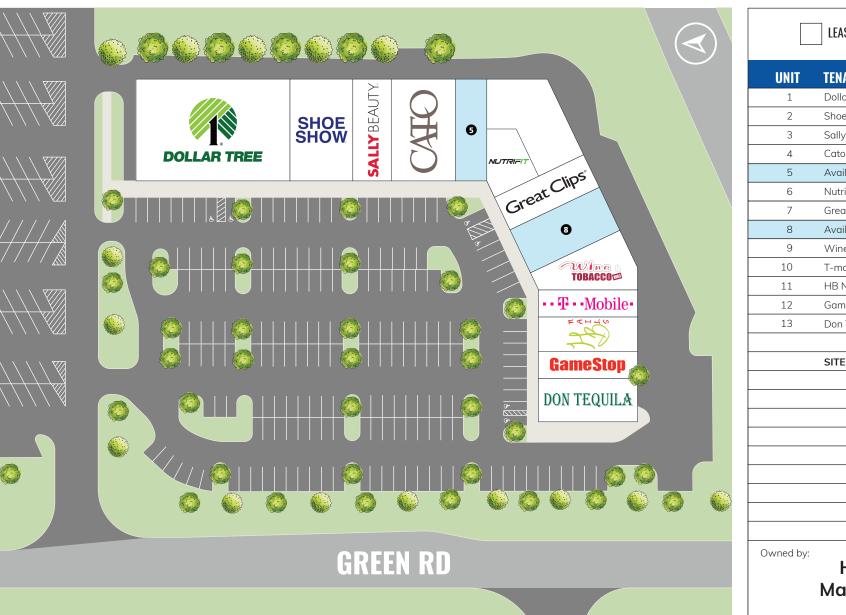

### LARRY KLEIN

**Senior Executive / Director** larry@goodmanrealestate.com

| UNIT      | TENANT               | SIZE (SQ. FT.) |  |
|-----------|----------------------|----------------|--|
| 1         | Dollar Tree          | 10,000         |  |
| 2         | Shoe Show            | 5,180          |  |
| 3         | Sally Beauty         | 1,465          |  |
| 4         | Cato                 | 3,849          |  |
| 5         | Available            | 934            |  |
| 6         | Nutrifit             | 1,575          |  |
| 7         | Great Clips          | 1,190          |  |
| 8         | Available            | 3,525          |  |
| 9         | Wine & Tobacco World | 2,703          |  |
| 10        | T-mobile             | 1,701          |  |
| 11        | HB Nails             | 1,218          |  |
| 12        | Game Stop            | 1,801          |  |
| 13        | Don Tequila          | 2,800          |  |
|           | SITE SUMMARY         | 37,941         |  |
|           |                      |                |  |
| Owned by: | Heritage             |                |  |