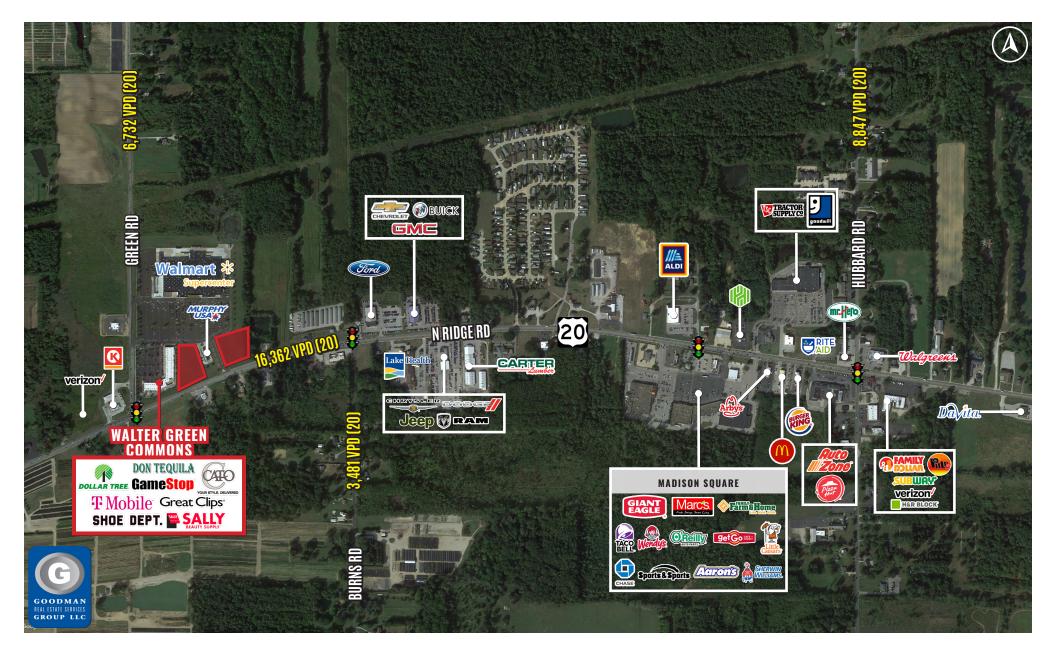

$73,403 | \$71,004 |
| 2021 Median           | \$61,338 | \$61,877 | \$58,619 |
|                       |          |          |          |
| DAYTIME<br>POPULATION | 3 MILE   | 5 MILE   | 7 MILE   |
| 2021 Employees        | 4,254    | 6,294    | 10,605   |
|                       |          |          |          |

### **LEASING INFORMATION**

www.goodmanrealestate.com 216.381.8200

**CLEVELAND** 

THE OFFICES OF LEGACY VILLAGE 25333 CEDAR ROAD, SUITE 305 CLEVELAND, OH 44124

COLUMBUS

389 E. LIVINGSTON AVENUE COLUMBUS, OHIO 43215

#### LARRY KLEIN

**Senior Executive/Director** larry@goodmanrealestate.com



## **LEASING INFORMATION**

www.goodmanrealestate.com 216.381.8200

### LARRY KLEIN

Senior Executive/Director larry@goodmanrealestate.com

# **WALTER GREEN COMMONS**

Madison, Ohio





# **WALTER GREEN COMMONS**

Madison, Ohio

# **LEASING INFORMATION**

**P** 216.381.8200 **F** 216.381.8211

**WWW.GOODMANREALESTATE.COM** 

### **CLEVELAND**

THE OFFICES OF LEGACY VILLAGE 25333 CEDAR ROAD, SUITE 305 CLEVELAND, OH 44124

### **COLUMBUS**

389 E. LIVINGSTON AVENUE COLUMBUS, OHIO 43215

### LARRY KLEIN

**Senior Executive / Director** larry@goodmanrealestate.com



| UNIT      | TENANT               | SIZE (SQ. FT.) |  |
|-----------|----------------------|----------------|--|
| 1         | Dollar Tree          | 10,000         |  |
| 2         | Shoe Show            | 5,180          |  |
| 3         | Sally Beauty         | 1,465          |  |
| 4         | Cato                 | 3,849          |  |
| 5         | Available            | 934            |  |
| 6         |