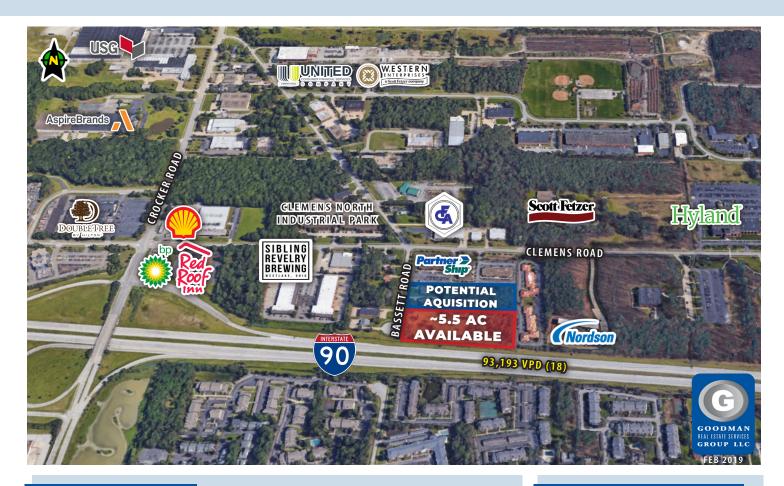

#### **HIGHLIGHTS**

- · Approximately 5.5 acres located at 1295 Bassett Road
- For sale: \$1,950,000
- Approximately 768' of frontage on Interstate 90
- Minutes from Crocker Park and located just off of the Crocker Road exit on Interstate 90
- Excellent corporate office location
- · Highway visibility
- · Owner will also consider build to suit