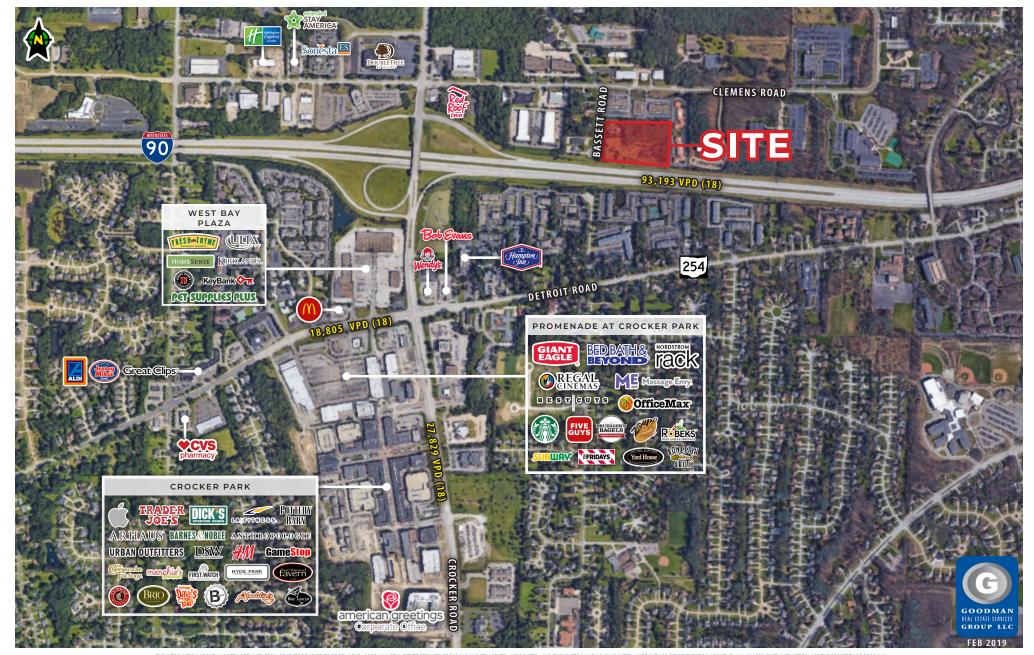

#### **HIGHLIGHTS**

- · Approximately 5.5 acres located at 1295 Bassett Road
- For sale: \$1,950,000
- Approximately 768' of frontage on Interstate 90
- Minutes from Crocker Park and located just off of the Crocker Road exit on Interstate 90
- Excellent corporate office location
- · Highway visibility
- · Owner will also consider build to suit