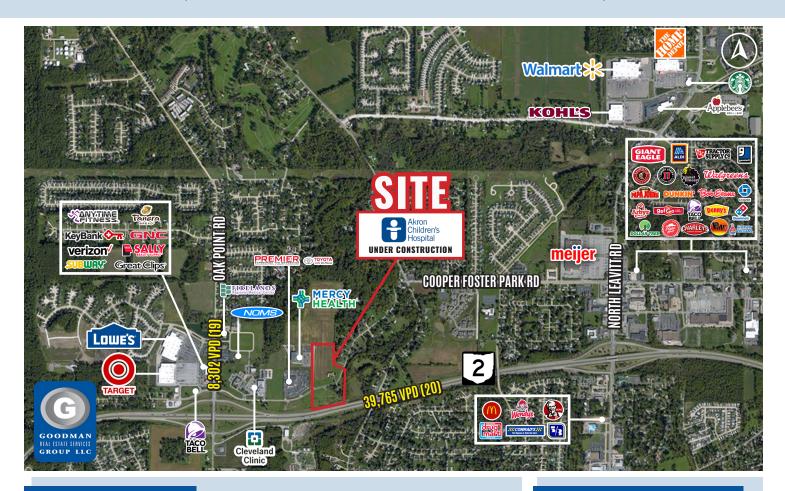

#### HIGHLIGHTS

- Join Target, Lowe's, The Cleveland Clinic, Premier Toyota, Mercy Health, NOMS Health, Firelands Hospital, NEW Akron Children's Hospital (under construction), and more at this emerging interchange
- Retail, restaurant, and professional service space available for sale, lease, or build to suit
- Highly visible proposed new development at the Oak Point Road Interchange
- Fully improved, accessible parcels with pylon signage now available
- Hundreds of newly constructed homes and numerous active new residential communities