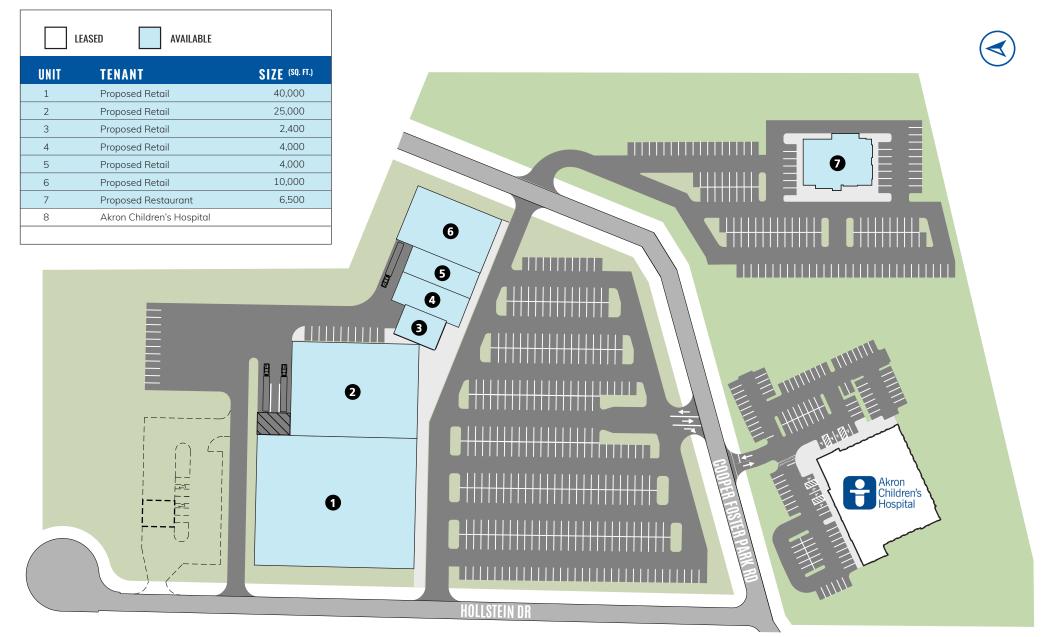

#### HIGHLIGHTS

- Join Target, Lowe's, The Cleveland Clinic, Premier Toyota, Mercy Health, NOMS Health, Firelands Hospital, NEW Akron Children's Hospital (under construction), and more at this emerging interchange
- Retail, restaurant, and professional service space available for sale, lease, or build to suit
- Highly visible proposed new development at the Oak Point Road Interchange
- Fully improved, accessible parcels with pylon signage now available
- Hundreds of newly constructed homes and numerous active new residential communities