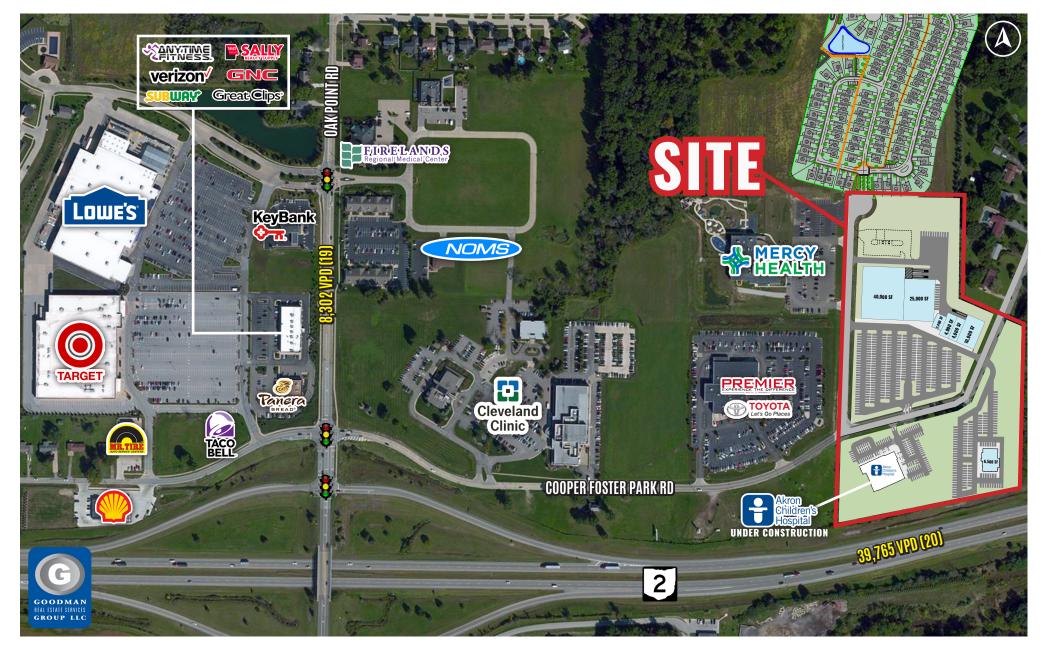

#### HIGHLIGHTS

- Join Target, Lowe's, The Cleveland Clinic, Premier Toyota, Mercy Health, NOMS Health, Firelands Hospital, NEW Akron Children's Hospital (under construction), and more at this emerging interchange
- Retail, restaurant, and professional service space available for sale, lease, or build to suit
- Highly visible proposed new development at the Oak Point Road Interchange
- Fully improved, accessible parcels with pylon signage now available
- Hundreds of newly constructed homes and numerous active new residential communities