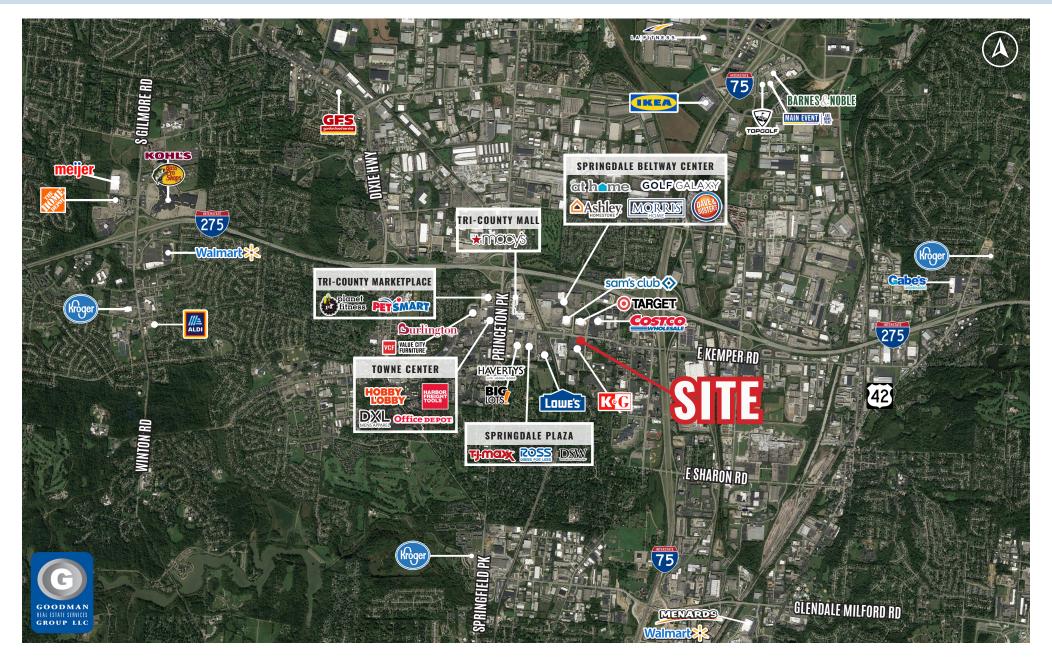

### HIGHLIGHTS

- AVAILABLE: Outlot available for ground lease or build to suit
- Join Panda Express Proposed to open 2021
- Anchors: Target, Costco, Sam's Club, Lowe's, T.J.Maxx, and Ross Dress for Less
- Regional Highway Access: Interstate 75 and Interstate 275
- Business Generators: 3,035 businesses and over 77,000 employees within three miles
- Traffic: 21,662 vehicles per day on East Kemper Road