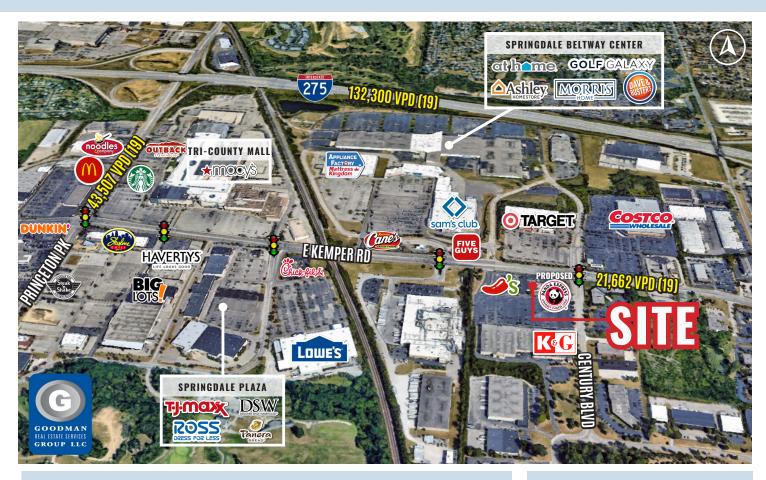

### HIGHLIGHTS

- AVAILABLE: Outlot available for ground lease or build to suit
- Join Panda Express Proposed to open 2021
- Anchors: Target, Costco, Sam's Club, Lowe's, T.J.Maxx, and Ross Dress for Less
- Regional Highway Access: Interstate 75 and Interstate 275
- Business Generators: 3,035 businesses and over 77,000 employees within three miles
- Traffic: 21,662 vehicles per day on East Kemper Road