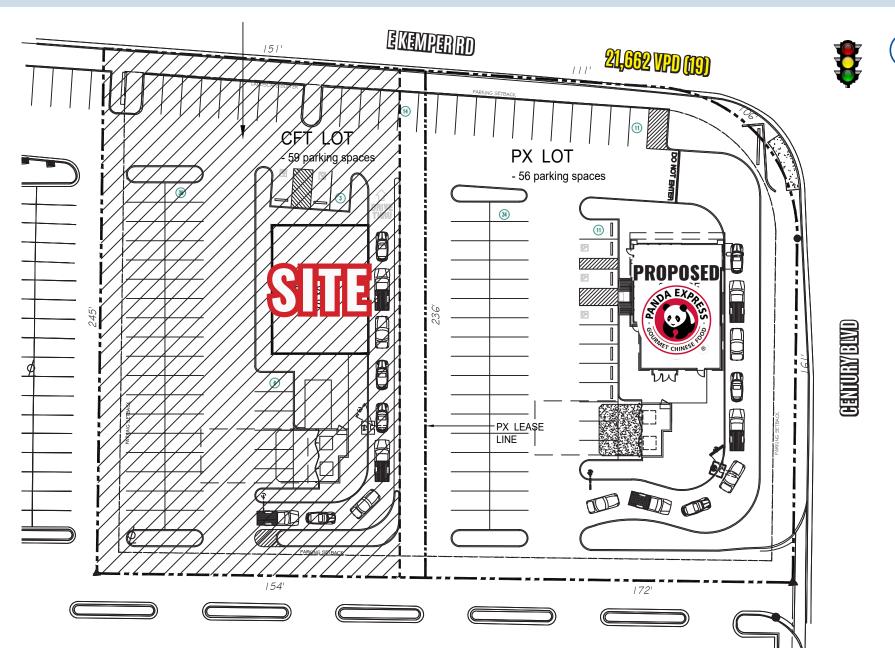

### HIGHLIGHTS

- AVAILABLE: Outlot available for ground lease or build to suit
- Join Panda Express Proposed to open 2021
- Anchors: Target, Costco, Sam's Club, Lowe's, T.J.Maxx, and Ross Dress for Less
- Regional Highway Access: Interstate 75 and Interstate 275
- Business Generators: 3,035 businesses and over 77,000 employees within three miles
- Traffic: 21,662 vehicles per day on East Kemper Road