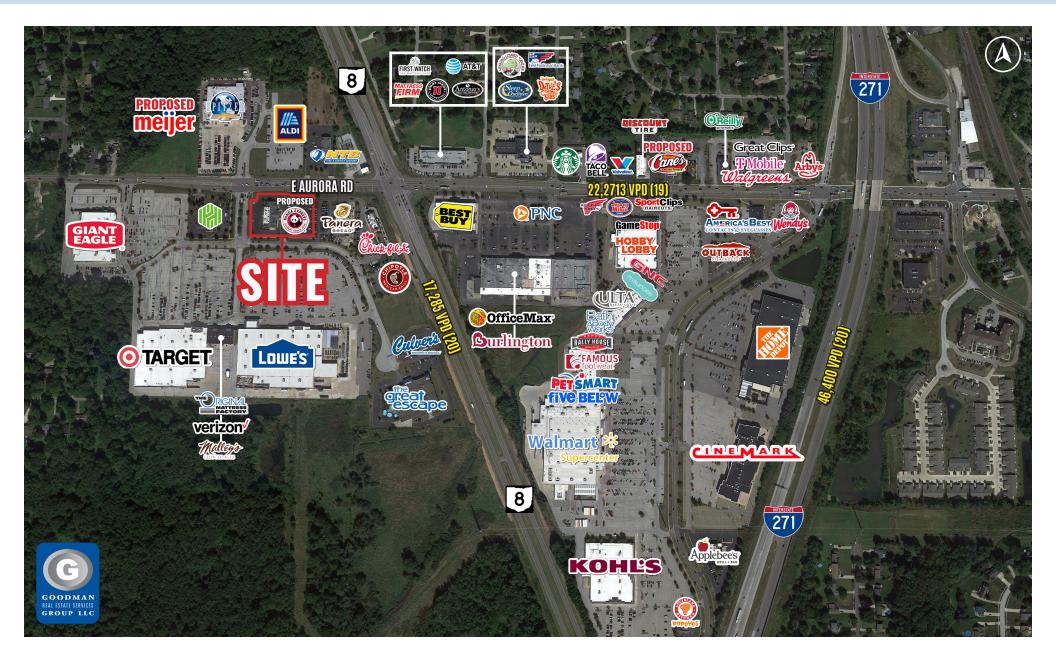

## HIGHLIGHTS

- Rare opportunity for A+ location in the highly successful Macedonia trade area
- AVAILABLE: 1 AC outlot for ground lease or build to suit
- High traffic (20,625 VPD) and excellent signalized access
- Join Panda Express proposed to open spring of 2022
- Located in front of Target, Lowe's, and Giant Eagle and across the street from a newly proposed Meijer
- This site out-positions all QSR competitors within the shopping center