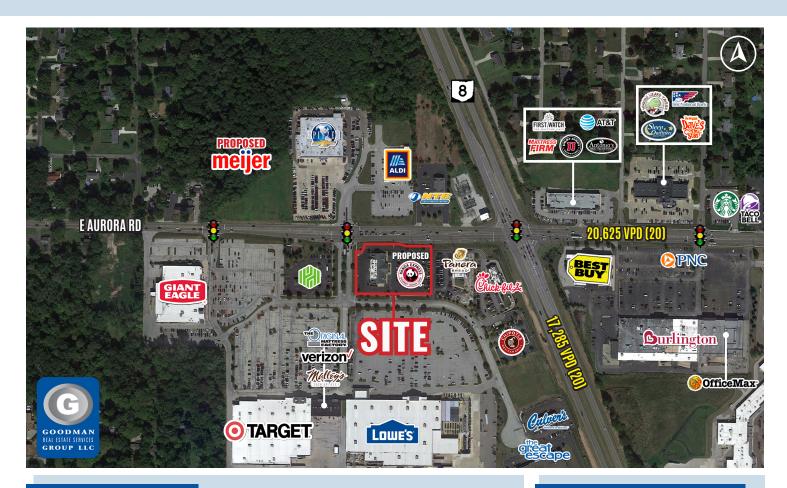

## HIGHLIGHTS

- Rare opportunity for A+ location in the highly successful Macedonia trade area
- AVAILABLE: 1 AC outlot for ground lease or build to suit
- High traffic (20,625 VPD) and excellent signalized access
- Join Panda Express proposed to open spring of 2022
- Located in front of Target, Lowe's, and Giant Eagle and across the street from a newly proposed Meijer
- This site out-positions all QSR competitors within the shopping center