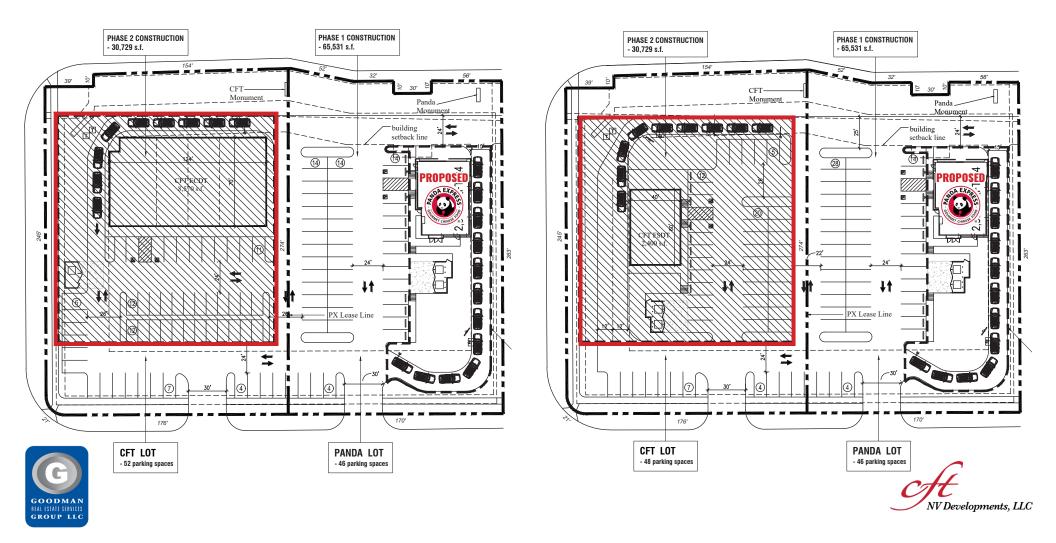

com 216.381.8200

**CLEVELAND** 

THE OFFICES OF LEGACY VILLAGE 25333 CEDAR ROAD, SUITE 305 CLEVELAND, OH 44124

COLUMBUS

389 E. LIVINGSTON AVENUE COLUMBUS, OHIO 43215

#### **ROB YASKANICH**

**Senior Director** 

rob@goodmanrealestate.com

#### MICHAEL WEISS

**Senior Director** 

michael@goodmanrealestate.com



# **LEASING INFORMATION**

www.goodmanrealestate.com 216.381.8200

#### **ROB YASKANICH**

**Senior Director** rob@goodmanrealestate.com

### **MICHAEL WEISS**

**Senior Director** michael@goodmanrealestate.com

# **MACEDONIA PRIME OUTLOT**

Macedonia, Ohio





### **ROB YASKANICH**

**Senior Director** rob@goodmanrealestate.com

#### **MICHAEL WEISS**

**Senior Director** michael@goodmanrealestate.com

# **MACEDONIA PRIME OUTLOT**

Macedonia, Ohio

# **PROPOSED SITE PLANS**