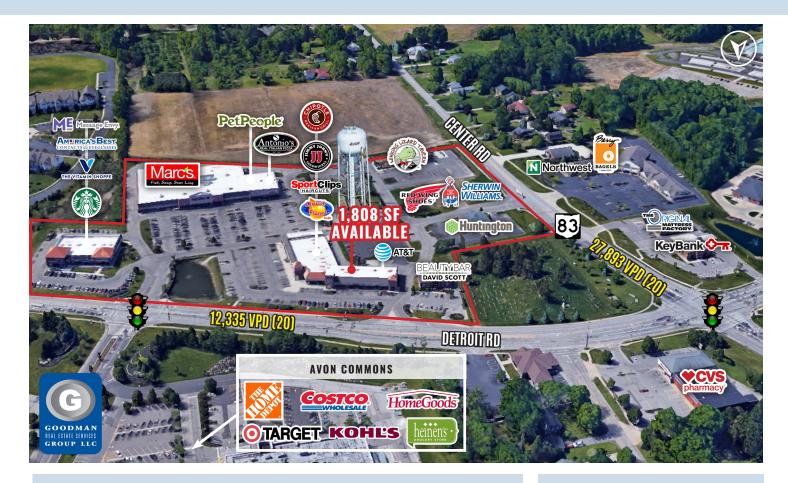

# **CITY CENTRE OF AVON**

Avon, Ohio

## HIGHLIGHTS

- City Centre of Avon is a 100,000 SF shopping center anchored by Marc's Grocery Store
- Positioned with great visibility and access at the intersection of Detroit Road and Avon Commons Drive, directly across the street from the main entrance of the 800,000 SF Avon Commons shopping center
- Located among and easily accessible to Cleveland's west side high-growth, high-income, prime residential communities
- The Avon market is one of Ohio's most successful regional trade areas
- **AVAILABLE:** 1,808 SF

Key

Available

Leased

| Unit | Tenant              | Size (Sq. Ft.) | Unit | Tenant                  | Size (Sq. Ft.) | Unit                          | Tenant            | Size (Sq. Ft.) |
|------|---------------------|----------------|------|-------------------------|----------------|-------------------------------|-------------------|----------------|
| 1    | AT&T                | 3,306          | 9    | Minotti's Wine & Spirit | 2,800          | 17                            | Starbucks         | 1,844          |
| 2    | Nothing Bundt Cakes | 1,531          | 10   | Liquid Planet           | 2,000          | Α                             | David Scott Salon | 1,854          |
| 3    | Available           | 1,808          | 11   | Antonio's Pizza         | 5,000          | В                             | Huntington Bank   | 3,500          |
| 4    | Chipotle            | 2,400          | 12   | PetPeople               | 5,000          | С                             | Sherwin Williams  | 3,500          |
| 5    | SportClips          | 1,280          | 13   | Marc's                  | 46,000         | D                             | Red Wing Shoes    | 1,610          |
| 6    | Diamond Nails       | 1,430          | 14   | Vitamin Shoppe          | 3,500          | Е                             | Winking Lizard    | 5,500          |
| 7    | Pat's Cleaners      | 1,534          | 15   | America's Best          | 3,150          | CITE CUMMARY 102 010 CO. ET   |                   |                |
| 8    | Jimmy John's        | 1,800          | 16   | Massage Envy            | 2,865          | SITE SUMMARY: 103,212 SQ. FT. |                   |                |