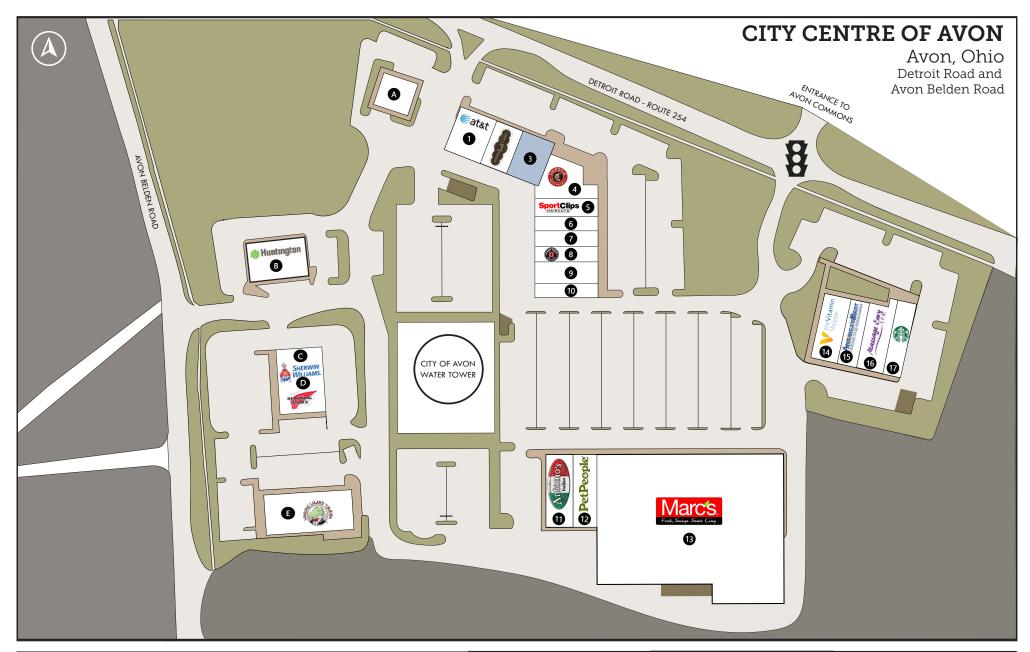

# **CITY CENTRE OF AVON**

Avon, Ohio

Key

Available

Leased

| Unit | Tenant              | Size (Sq. Ft.) | Unit | Tenant                  | Size (Sq. Ft.) | Unit                          | Tenant            | Size (Sq. Ft.) |
|------|---------------------|----------------|------|-------------------------|----------------|-------------------------------|-------------------|----------------|
| 1    | AT&T                | 3,306          | 9    | Minotti's Wine & Spirit | 2,800          | 17                            | Starbucks         | 1,844          |
| 2    | Nothing Bundt Cakes | 1,531          | 10   | Liquid Planet           | 2,000          | Α                             | David Scott Salon | 1,854          |
| 3    | Available           | 1,808          | 11   | Antonio's Pizza         | 5,000          | В                             | Huntington Bank   | 3,500          |
| 4    | Chipotle            | 2,400          | 12   | PetPeople               | 5,000          | С                             | Sherwin Williams  | 3,500          |
| 5    | SportClips          | 1,280          | 13   | Marc's                  | 46,000         | D                             | Red Wing Shoes    | 1,610          |
| 6    | Diamond Nails       | 1,430          | 14   | Vitamin Shoppe          | 3,500          | Е                             | Winking Lizard    | 5,500          |
| 7    | Pat's Cleaners      | 1,534          | 15   | America's Best          | 3,150          | CITE CUMMARY 102 010 CO. ET   |                   |                |
| 8    | Jimmy John's        | 1,800          | 16   | Massage Envy            | 2,865          | SITE SUMMARY: 103,212 SQ. FT. |                   |                |